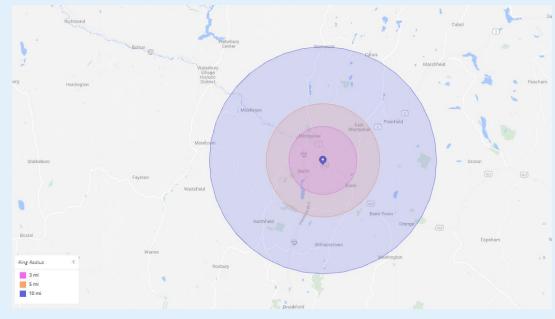

#### **AVAILABLE FOR LEASE:**

| Daily Traffic Count | = 15,340 |
|---------------------|----------|
| Avg Weekly Visits   | 12,120   |

|                      | 3 miles  | 5 miles  | 10 miles |
|----------------------|----------|----------|----------|
| Population           | 11,043   | 24,255   | 44,371   |
| Households           | 4,944    | 10,732   | 18,588   |
| Avg Household Income | \$63,885 | \$65,380 | \$69,378 |