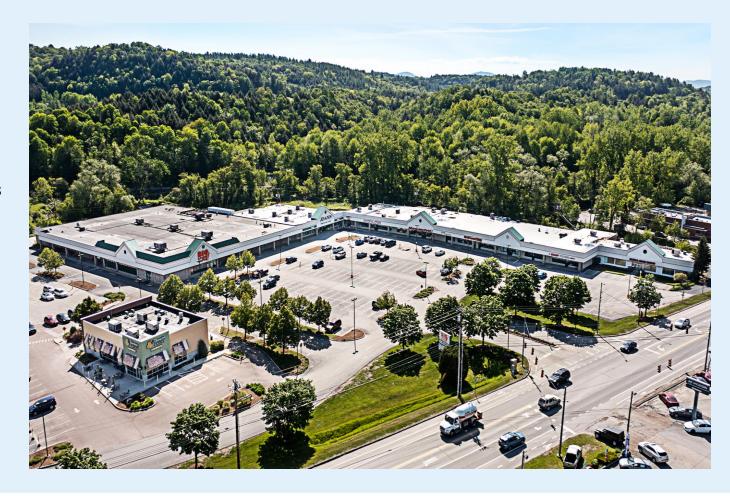

#### **Existing Tenants:**

Big Lots, Jo-Ann Fabrics, Mattress Firm, Snap Fitness, Bouchard-Pierce Appliances and Pizza Hut.

FOR LEASE: Prime retail space in one of Barre's most heavily trafficked shopping centers. The space has excellent visibility between Mattress Firm and Snap Fitness and is available for immediate occupancy.