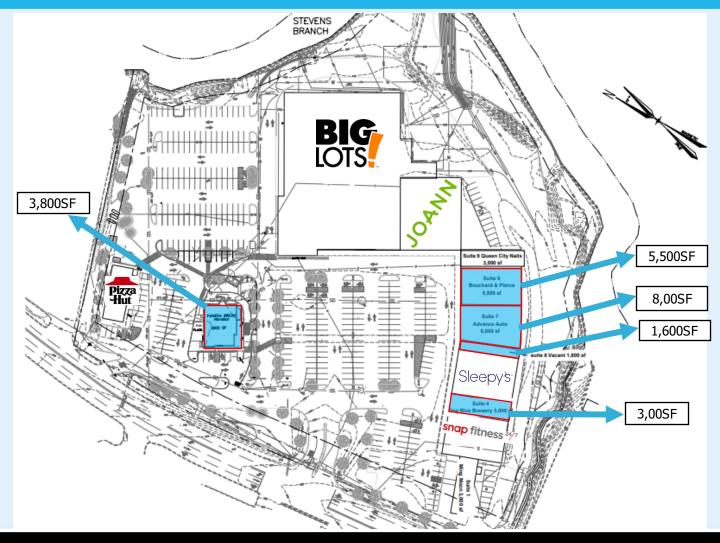

#### **AVAILABLE FOR LEASE:**

1,600 - 15,100 +/- SF SIZE:

Ability to subdivide!

\$12.00/SFNNN PRICE:

#### **Existing Tenants:**

Big Lots, Jo-Ann Fabrics, Mattress Firm, Snap Fitness, Bouchard-Pierce Appliances and Pizza Hut.

FOR LEASE: Prime retail space in one of Barre's most heavily trafficked shopping centers. The space has excellent visibility between Mattress Firm and Snap Fitness and is available for immediate occupancy.

#### Floor Plan/Site Plan: