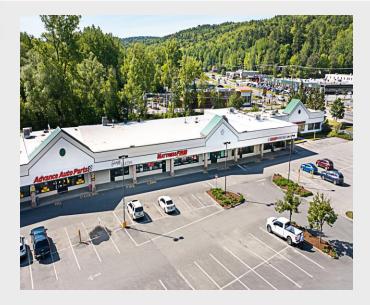

### Berlin Shopping Center

**Berlin, Vermont** 

#### **Existing Tenants:**

Big Lots, Jo-Ann Fabrics, Mattress Firm, Snap Fitness, Bouchard-Pierce Appliances and Pizza Hut.

FOR LEASE: Prime retail space in one of Barre's most heavily trafficked shopping centers. The space has excellent visibility between Mattress Firm and Snap Fitness and is available for immediate occupancy.