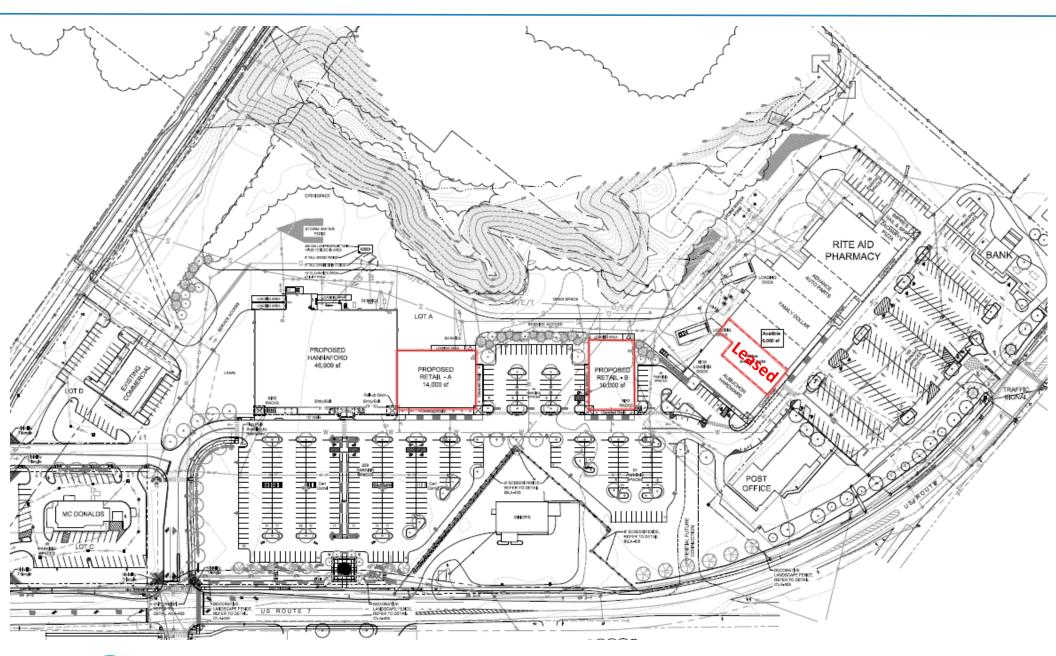

### **Proposed New Buildings:**

10,000 SF & 14,000 SF

(see site plan)

## Site Plan