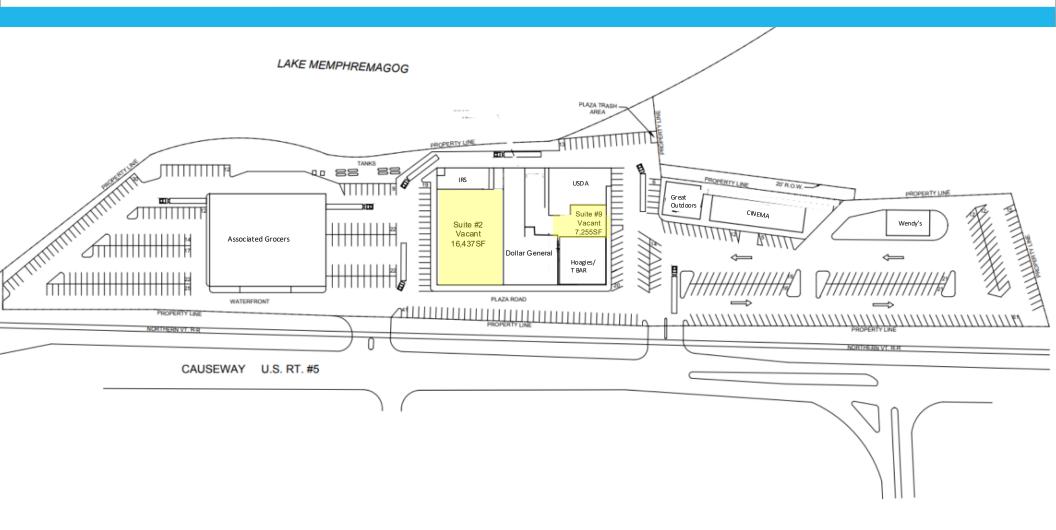

#### **AVAILABLE FOR LEASE:**

PLAZA SIZE: 86,782 +/- SF

**SPACES FOR LEASE:** 

Suite 2: Up to 16,437 sf

**Suite 9:** Up to 7,255 sf

PRICE: \$10.00 sf NNN (\$3.31/sf)

Current tenants include: Wendy's, Vista Foods, The Great Outdoors, Hoagies Pizza, The T Bar and more.