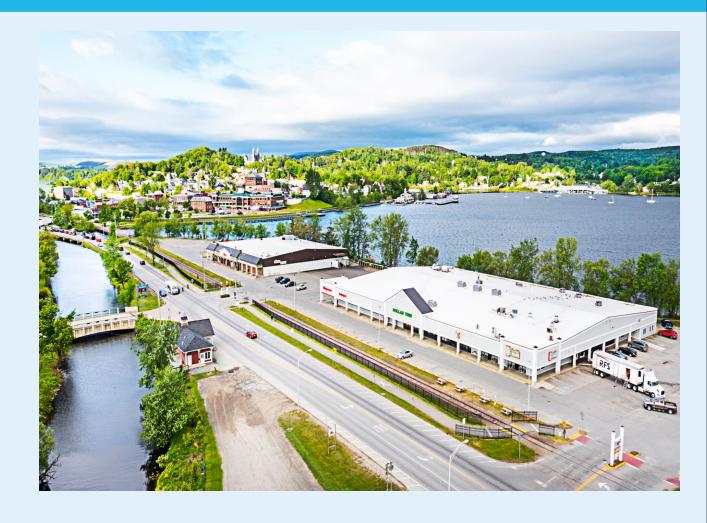

### **Newport Shopping Center**

Waterfront Plaza, Newport VT

#### **HIGHLIGHTS:**

Opportunity awaits in the historic and beautiful town of Newport, VT! Newport Plaza is conveniently located right off I91, in the heart of town. Less than 15 minutes from Canadian border, the plaza is heavily trafficked from both native and international tourists.

Current tenants include: Wendy's, Vista Foods, The Great Outdoors, Hoagies Pizza, The T Bar and more.