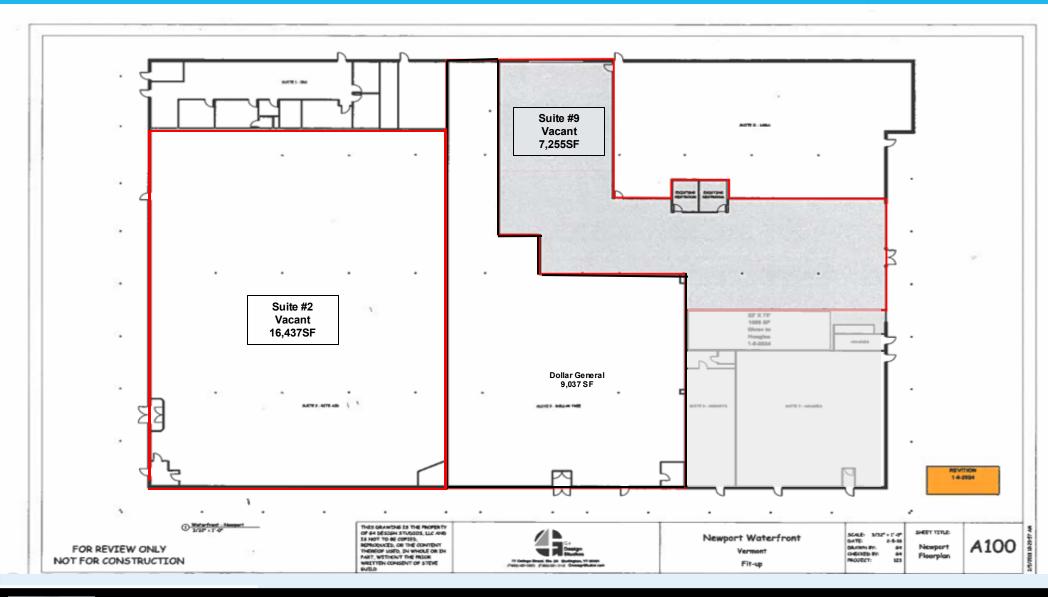

#### **AVAILABLE FOR LEASE:**

PLAZA SIZE: 86,782 +/- SF

**SPACES FOR LEASE:** 

Suite 2: Up to 16,437 sf

**Suite 9:** Up to 7,255 sf

PRICE: \$10.00 sf NNN (\$3.31/sf)