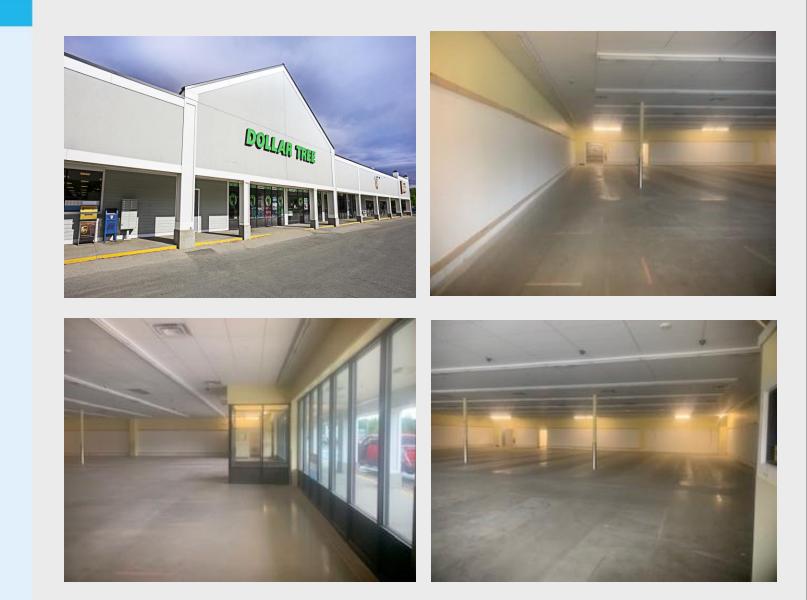

### **AVAILABLE FOR LEASE:**

PLAZA SIZE: 86,782 +/- SF

**SPACES FOR LEASE:** 

Suite 3: Up to 8,861 sf

Suite 9: Up to 9,630 sf

Current tenants include: Walgreens, Wendy's, Vista Foods, The Great Outdoors, Hoagies Pizza, The T Bar and more.

FOR MORE INFORMATION, CONTACT: Kendra Kenney

0: 802 863 8218 M: 508 479 8761 kkenney@vermontrealestate.com