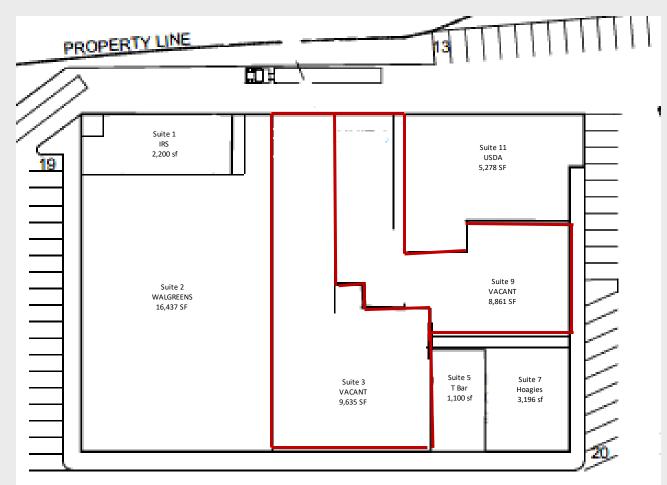

### **AVAILABLE FOR LEASE:**

PLAZA SIZE: 86,782 +/- SF

**SPACES FOR LEASE:** 

Suite 3: Up to 8,861 sf

Suite 9: Up to 9,630 sf

### vermontrealestate.com

SITE PLAN:

Pomerleau Real Estate 69 College Street Burlington, VT 05401

In partnership with:

Information herein is believed to be accurate but is not warranted. All figures and information should be independently confirmed. This flyer is not a legally binding offer to sell or lease property. Please seek competent legal and financial advice. Pomerleau Real Estate represents t he owner in this transaction.