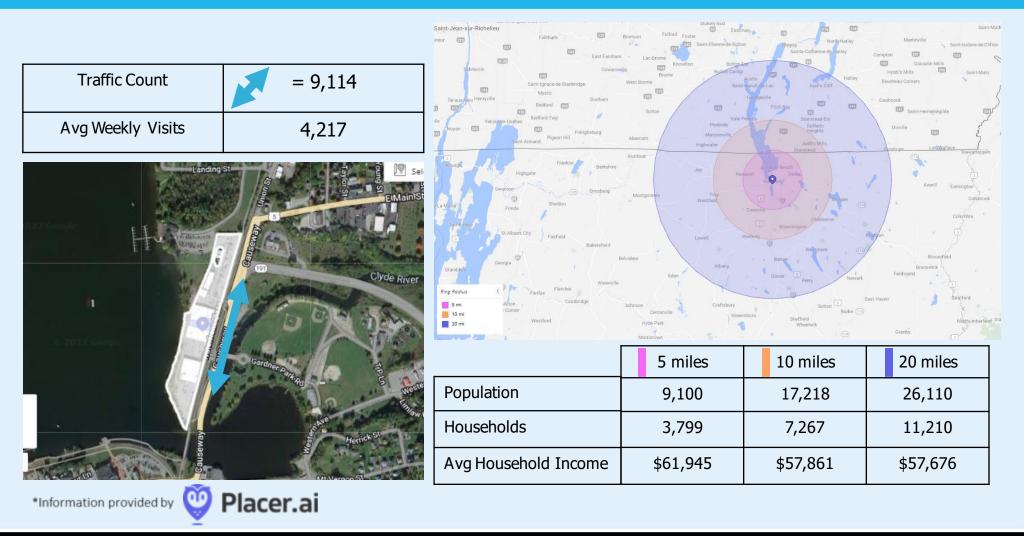

### **AVAILABLE FOR LEASE:**

PLAZA SIZE: 86,782 +/- SF

**SPACES FOR LEASE:** 

Suite 3: Up to 8,861 sf

Suite 9: Up to 9,630 sf

### **PRICE:** \$10.00 sf NNN (\$3.31/sf)

Opportunity awaits in the historic and beautiful town of Newport, VT! Newport Plaza is conveniently located right off I91, in the heart of town. Less than 15 minutes from Canadian border, the plaza is heavily trafficked from both native and international tourists.