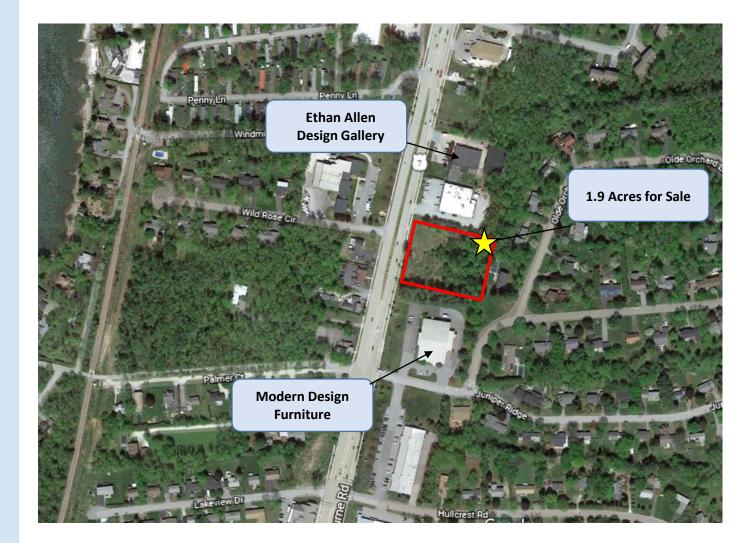

## 2801 Shelburne Road

Available Space:

1.9 +/- Acres 284 ft Shelburne Road Frontage

For Sale: \$849,000

Zoning: Mixed Use