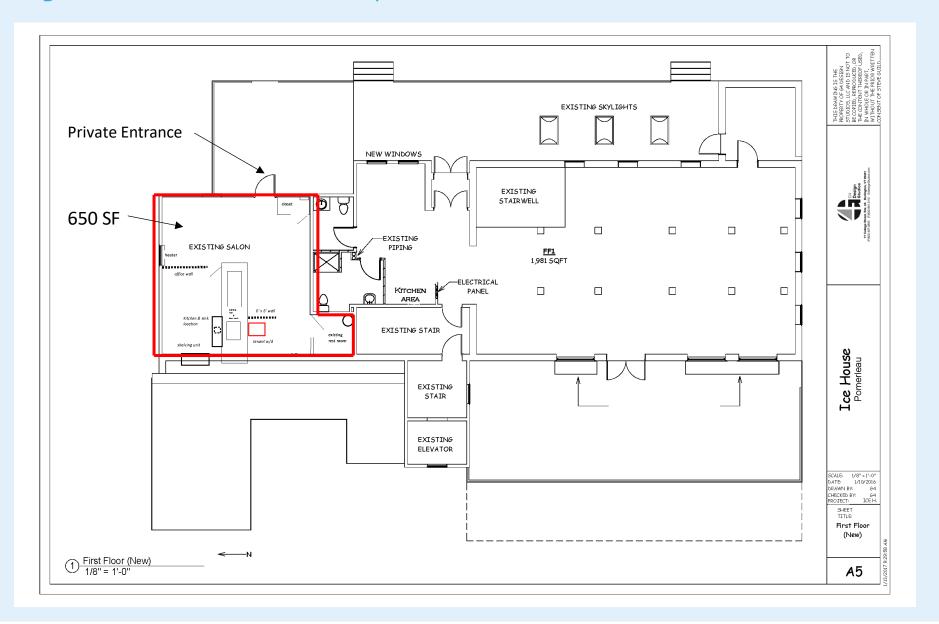

## **Building Floor Plan:** First Floor - Annex Space

#### FOR LEASE: THE ANNEX

SIZE: 650 SF

PRICE: \$1,565/month Gross