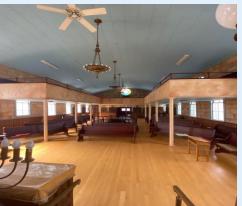

#### **AVAILABLE FOR SALE:**

**SIZE:** 3,374 SF **ACRES:** .14 **PRICE:** \$650,000

The charming and historic Synagogue of Ahaveth Gerim is for sale! This beautiful 1800's synagogue, sitting at the corner of Archibald and Hyde Street in the heart of the Old North End is the perfect building for either a creative Landlord or an owneruser looking for a project. The building has great bones, gorgeous cathedral windows offering amazing light, an open floor plan on the main level with high ceilings and mezzanine space on the second level. The sale also includes an additional building on the property offering extra office or storage space. This property has so much potential and is in an outstanding location! The opportunities are endless! Owners are selling the building in as-is condition.

# **Property Description & Photos**

| Property Description |                                 |
|----------------------|---------------------------------|
| Building Size        | 3,374 SF                        |
| Acres                | .14 acres                       |
| Constructed          | 1880                            |
| Parking              | Street                          |
| Deed                 | TBD                             |
| SPAN                 | 114-035-14160                   |
| Taxes                | Estimated at<br>\$17,914.00     |
| Stories              | 2 plus mezzanine                |
| Construction         | Brick                           |
| Foundation           | Concrete                        |
| Roof                 | Slate                           |
| Bathrooms            | 2 on ground level. With showers |
| Water/Sewer          | Municipal                       |