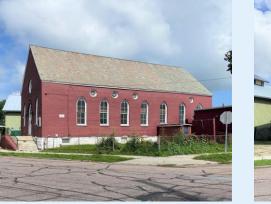

#### **AVAILABLE FOR SALE:**

**SIZE:** 3,374 SF **ACRES:** .14 **PRICE:** \$650,000

The charming and historic Synagogue of Ahaveth Gerim is for sale! This beautiful 1800's synagogue, sitting at the corner of Archibald and Hyde Street in the heart of the Old North End is the perfect building for either a creative Landlord or an owneruser looking for a project. The building has great bones, gorgeous cathedral windows offering amazing light, an open floor plan on the main level with high ceilings and mezzanine space on the second level. The sale also includes an additional building on the property offering extra office or storage space. This property has so much potential and is in an outstanding location! The opportunities are endless! Owners are selling the building in as-is condition.

# **Property Description & Photos**

| Property Description |                                 |
|----------------------|---------------------------------|
| Building Size        | 3,374 SF                        |
| Acres                | .14 acres                       |
| Constructed          | 1880                            |
| Parking              | Street                          |
| Deed                 | TBD                             |
| SPAN                 | 114-035-14160                   |
| Taxes                | Estimated at<br>\$17,914.00     |
| Stories              | 2 plus mezzanine                |
| Construction         | Brick                           |
| Foundation           | Concrete                        |
| Roof                 | Slate                           |
| Bathrooms            | 2 on ground level. With showers |
| Water/Sewer          | Municipal                       |