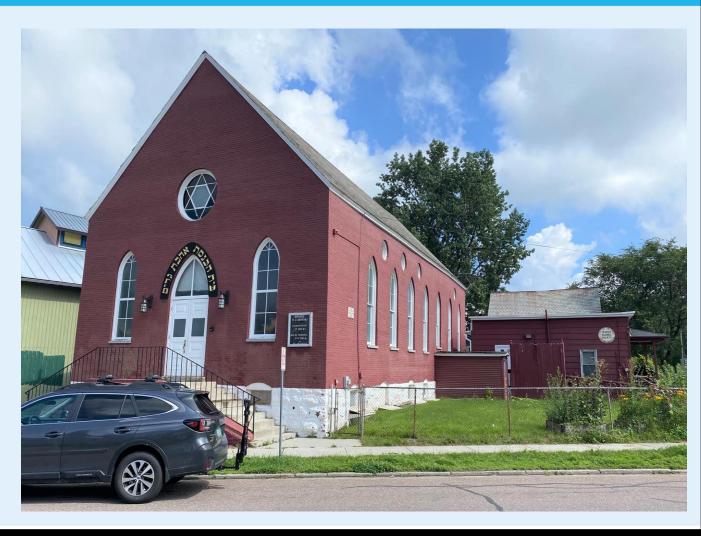

#### **AVAILABLE FOR SALE:**

**SIZE:** 3,374 SF **ACRES:** .14 **PRICE:** \$650,000

The charming and historic Synagogue of Ahaveth Gerim is for sale! This beautiful 1800's synagogue, sitting at the corner of Archibald and Hyde Street in the heart of the Old North End is the perfect building for either a creative Landlord or an owneruser looking for a project. The building has great bones, gorgeous cathedral windows offering amazing light, an open floor plan on the main level with high ceilings and mezzanine space on the second level. The sale also includes an additional building on the property offering extra office or storage space. This property has so much potential and is in an outstanding location! The opportunities are endless! Owners are selling the building in as-is condition.

# **Property Description & Photos**

| Property Description |                                 |
|----------------------|---------------------------------|
| Building Size        | 3,374 SF                        |
| Acres                | .14 acres                       |
| Constructed          | 1880                            |
| Parking              | Street                          |
| Deed                 | TBD                             |
| SPAN                 | 114-035-14160                   |
| Taxes                | Estimated at<br>\$17,914.00     |
| Stories              | 2 plus mezzanine                |
| Construction         | Brick                           |
| Foundation           | Concrete                        |
| Roof                 | Slate                           |
| Bathrooms            | 2 on ground level. With showers |
| Water/Sewer          | Municipal                       |