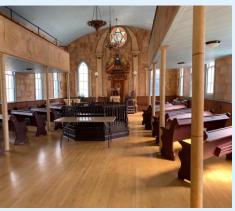

#### **AVAILABLE FOR SALE:**

**SIZE:** 3,374 SF **ACRES:** .14 **PRICE:** \$650,000

The charming and historic Synagogue of Ahaveth Gerim is for sale! This beautiful 1800's synagogue, sitting at the corner of Archibald and Hyde Street in the heart of the Old North End is the perfect building for either a creative Landlord or an owneruser looking for a project. The building has great bones, gorgeous cathedral windows offering amazing light, an open floor plan on the main level with high ceilings and mezzanine space on the second level. The sale also includes an additional building on the property offering extra office or storage space. This property has so much potential and is in an outstanding location! The opportunities are endless! Owners are selling the building in as-is condition.

# **Property Description & Photos**

| Property Description |                                 |
|----------------------|---------------------------------|
| Building Size        | 3,374 SF                        |
| Acres                | .14 acres                       |
| Constructed          | 1880                            |
| Parking              | Street                          |
| Deed                 | TBD                             |
| SPAN                 | 114-035-14160                   |
| Taxes                | Estimated at<br>\$17,914.00     |
| Stories              | 2 plus mezzanine                |
| Construction         | Brick                           |
| Foundation           | Concrete                        |
| Roof                 | Slate                           |
| Bathrooms            | 2 on ground level. With showers |
| Water/Sewer          | Municipal                       |