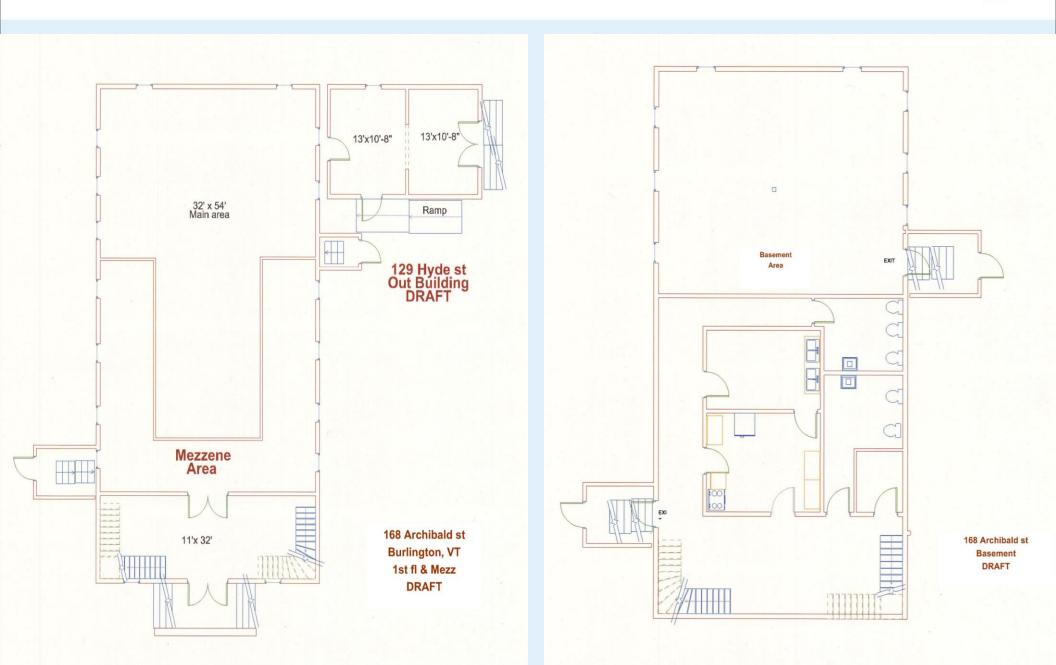

Building Size        | 3,374 SF                        |
| Acres                | .14 acres                       |
| Constructed          | 1880                            |
| Parking              | Street                          |
| Deed                 | TBD                             |
| SPAN                 | 114-035-14160                   |
| Taxes                | Estimated at<br>\$17,914.00     |
| Stories              | 2 plus mezzanine                |
| Construction         | Brick                           |
| Foundation           | Concrete                        |
| Roof                 | Slate                           |
| Bathrooms            | 2 on ground level. With showers |
| Water/Sewer          | Municipal                       |











### **Floor Plans**





#### **Aerial View**



Please contact Kendra Kenney or Kim Wichert for additional information.



Pomerleau Real Estate 69 College Street

Burlington, VT 05401



Information herein is believed to be accurate but is not warranted. All figures and information should be independently confirmed. This filver is not a legally binding offer to sell or lease property. Please seek competent legal and financial advice. Pomerleau Real Estate represents the owner in this transaction.





FOR MORE INFORMATION, CONTACT: Kendra Kenney

0: 802 863 8218 M: 508 479 8761 kkenney@vermontrealestate.com

vermontrealestate.com

COMMERCIAL BROKERAGE | DEVELOPMENT | PROPERTY MANAGEMENT