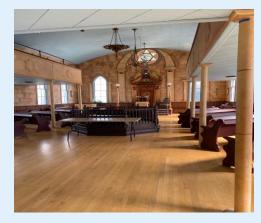

#### **AVAILABLE FOR SALE:**

**SIZE:** 3,374 SF **ACRES:** .14 **PRICE:** \$650,000

The charming and historic Synagogue of Ahaveth Gerim is for sale! This beautiful 1800's synagogue, sitting at the corner of Archibald and Hyde Street in the heart of the Old North End is the perfect building for either a creative Landlord or an owneruser looking for a project. The building has great bones, gorgeous cathedral windows offering amazing light, an open floor plan on the main level with high ceilings and mezzanine space on the second level. The sale also includes an additional building on the property offering extra office or storage space. This property has so much potential and is in an outstanding location! The opportunities are endless! Owners are selling the building in as-is condition.

# **Property Description & Photos**

| Property Description |                                 |
|----------------------|---------------------------------|
| Building Size        | 3,374 SF                        |
| Acres                | .14 acres                       |
| Constructed          | 1880                            |
| Parking              | Street                          |
| Deed                 | TBD                             |
| SPAN                 | 114-035-14160                   |
| Taxes                | Estimated at<br>\$17,914.00     |
| Stories              | 2 plus mezzanine                |
| Construction         | Brick                           |
| Foundation           | Concrete                        |
| Roof                 | Slate                           |
| Bathrooms            | 2 on ground level. With showers |
| Water/Sewer          | Municipal                       |