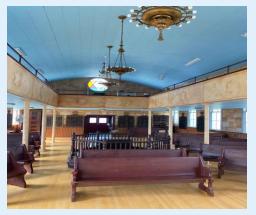

#### **AVAILABLE FOR SALE:**

**SIZE:** 3,374 SF **ACRES:** .14 **PRICE:** \$650,000

The charming and historic Synagogue of Ahaveth Gerim is for sale! This beautiful 1800's synagogue, sitting at the corner of Archibald and Hyde Street in the heart of the Old North End is the perfect building for either a creative Landlord or an owneruser looking for a project. The building has great bones, gorgeous cathedral windows offering amazing light, an open floor plan on the main level with high ceilings and mezzanine space on the second level. The sale also includes an additional building on the property offering extra office or storage space. This property has so much potential and is in an outstanding location! The opportunities are endless! Owners are selling the building in as-is condition.

# **Property Description & Photos**

| Property Description |                                 |
|----------------------|---------------------------------|
| Building Size        | 3,374 SF                        |
| Acres                | .14 acres                       |
| Constructed          | 1880                            |
| Parking              | Street                          |
| Deed                 | TBD                             |
| SPAN                 | 114-035-14160                   |
| Taxes                | Estimated at<br>\$17,914.00     |
| Stories              | 2 plus mezzanine                |
| Construction         | Brick                           |
| Foundation           | Concrete                        |
| Roof                 | Slate                           |
| Bathrooms            | 2 on ground level. With showers |
| Water/Sewer          | Municipal                       |