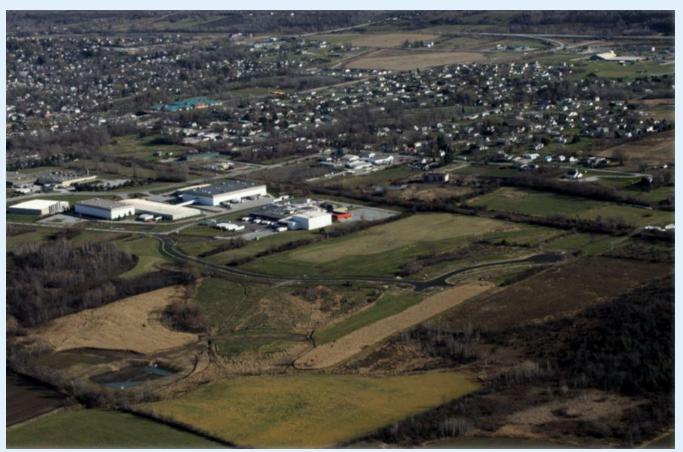

## St. Albans Town Industrial Park

Denoit Drive, St. Albans, Vermont

#### **Permitted St Albans Town Industrial Park Lots For Sale!**

With diminishing land available in Chittenden County, St Albans is ready to accommodate your industrial development needs:

- Easy access to interstate 89
- Strong Franklin County workforce
- Lot sizes range from 4 to 14 acres with paved roads, street lighting, sidewalks and utilities on site.