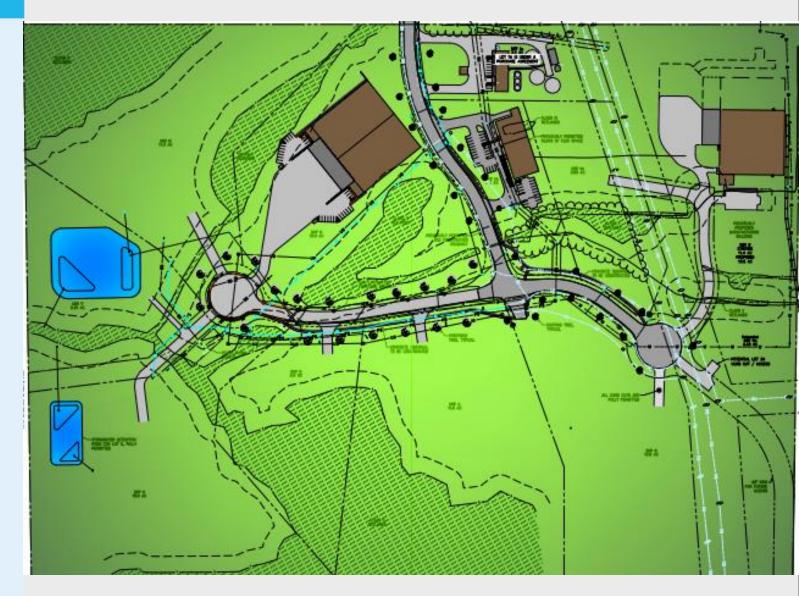

#### **Permitted St Albans Town Industrial Park Lots For Sale!**

With diminishing land available in Chittenden County, St Albans is ready to accommodate your industrial development needs:

- Easy access to interstate 89
- Strong Franklin County workforce
- Lot sizes range from 4 to 14 acres with paved roads, street lighting, sidewalks and utilities on site.

Compared to other limited offers, these lots are being offered for only \$95,000 per acre

Full marketing information & industrial park covenants available upon request. Call for more information!

FOR MORE INFORMATION, CONTACT: **Brad Worthen** 0: 802 992 9287 M: 802 343 0861 bworthen@vermontrealestate.com