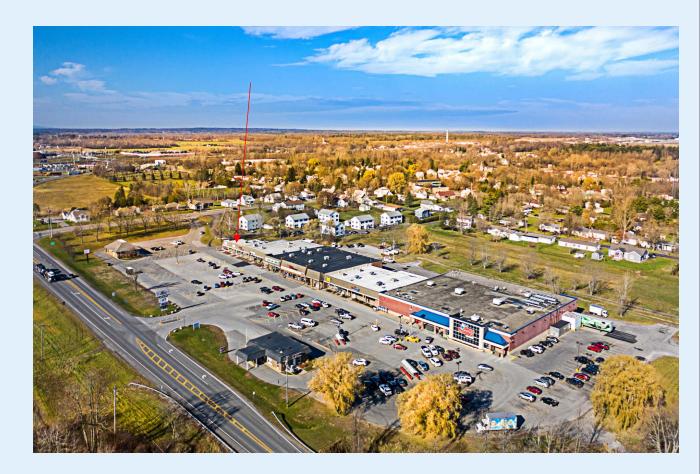

## Champlain Square Shopping Center

Champlain, NY

#### SIZE: 2,560 SF PRICE: \$2,432 / mo + utilities

Move your retail or office space to downtown Champlain! This well-known plaza offers a convenient location, easy access from Interstate 87, Route 9 and Route 11.