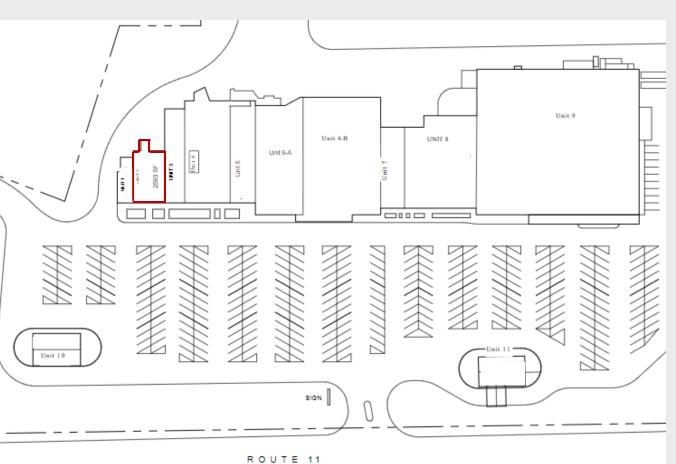

#### SIZE: 2,560 SF PRICE: \$2,432 / mo + utilities

Move your retail or office space to downtown Champlain! This well-known plaza offers a convenient location, easy access from Interstate 87, Route 9 and Route 11.

The space features an open floorplan in front and private offices in back. Great visibility and ample natural light.

Ample parking available on site

FOR MORE INFORMATION, CONTACT: Kendra Kenney

0: 802 863 8218 M: 508 479 8761 kkenney@vermontrealestate.com