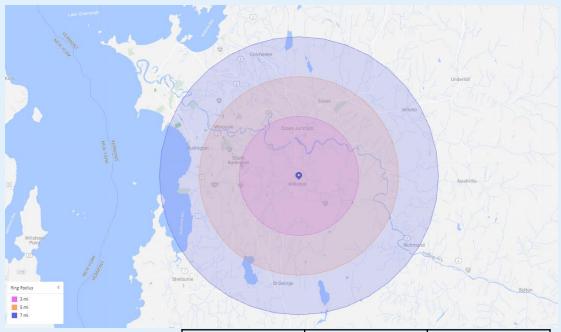

#### **2 SUITES AVAILABLE FOR LEASE:**

| Daily Traffic Count | = 14,480 |  |
|---------------------|----------|--|
| Avg Weekly Visits   | 464      |  |

|                      | 3 miles  | 5 miles  | 7 miles  |
|----------------------|----------|----------|----------|
| Population           | 25,073   | 69,049   | 107,679  |
| Households           | 10,926   | 26,914   | 43,446   |
| Avg Household Income | \$86,413 | \$84,001 | \$83,670 |

\*Information provided by **Placer.ai** 

FOR MORE INFORMATION, CONTACT: