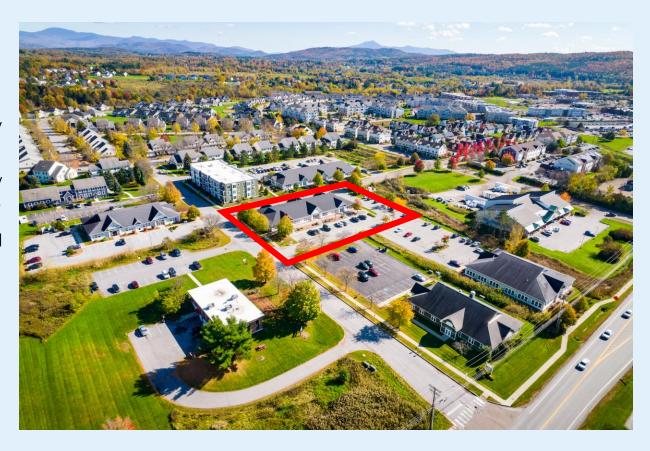

### Mansfield Business Park

66 Knight Lane, Williston, Vermont

#### **SUITE AVAILABLE FOR LEASE:**

**SIZE:** 4,903 SF

PRICE: \$14/SF NNN + \$4.50 (Includes Gas)

Maximize your retail business or office potential by relocating to the heart of Williston!

These sought-after locations are just minutes away from the city's top-rated coffee shops, restaurants, and shopping areas, presenting a golden opportunity to attract more customers and expand your reach.

The available spaces boasts an abundance of natural light, thanks to its expansive windows that invite the outdoors in and create a bright and inviting atmosphere. Don't miss your chance to secure your spot.