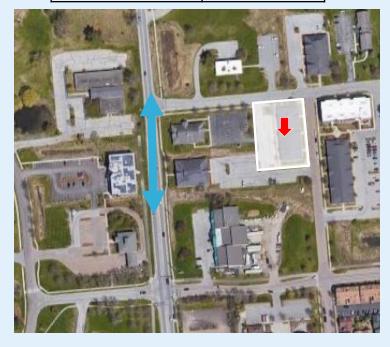

# Mansfield Business Park

**Knight Lane, Williston, Vermont** 

#### **2 SUITES AVAILABLE FOR LEASE:**

| Daily Traffic Count | = 14,480 |  |
|---------------------|----------|--|
| Avg Weekly Visits   | 464      |  |

|                      | 3 miles  | 5 miles  | 7 miles  |
|----------------------|----------|----------|----------|
| Population           | 25,073   | 69,049   | 107,679  |
| Households           | 10,926   | 26,914   | 43,446   |
| Avg Household Income | \$86,413 | \$84,001 | \$83,670 |