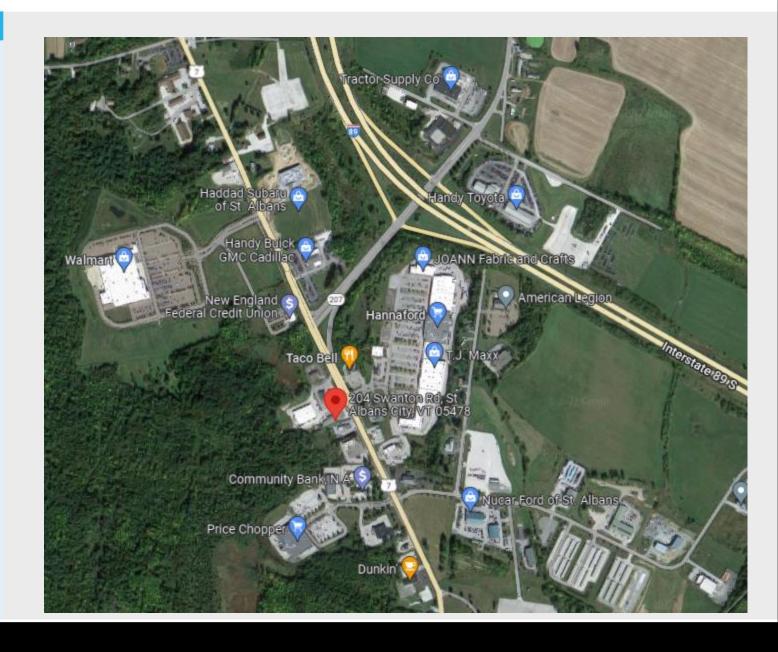

#### **PROPERTY HIGHLIGHTS:**

Rare opportunity to purchase or lease this highly visible parcel! This 10,000 SF stand-alone building is located off busy Swanton Rd, close to downtown St Albans and minutes from Interstate 89. Ample parking, traffic light at entrance.