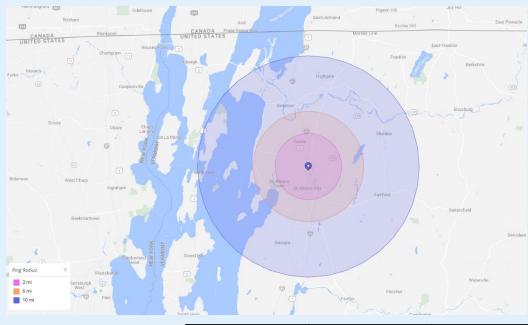

### **AVAILABLE FOR SALE, LEASE or GROUND LEASE:**

| Daily Traffic Count | = 21,074 |
|---------------------|----------|
| Avg Weekly Visits   | 346      |

|                      | 3 miles  | 5 miles  | 10 miles |
|----------------------|----------|----------|----------|
| Population           | 12,016   | 15,977   | 33,640   |
| Households           | 4,721    | 6,303    | 12,855   |
| Avg Household Income | \$75,431 | \$83,674 | \$81,160 |