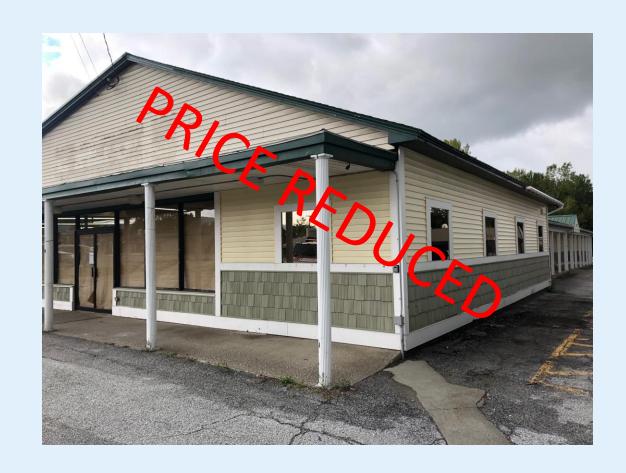

#### **PROPERTY HIGHLIGHTS:**

Rare opportunity to purchase or lease this highly visible parcel! This 10,000 SF stand-alone building is located off busy Swanton Rd, close to downtown St Albans and minutes from Interstate 89. Ample parking, traffic light at entrance.