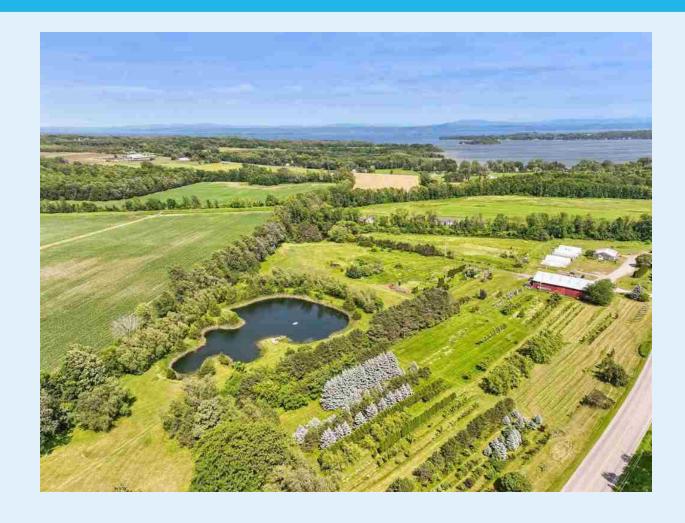

#### **PROPERTY HIGHLIGHTS:**

Previously the "Grand Isle Nursery," this property features a 4,700 SF barn, four greenhouses, a retail center, and a 2bedroom apartment on 8 +/- acres of land. An additional 6 acres with a pond as shown are available for an add on purchase of \$275,000.

Potential uses include retail, office, cannabis growing and/or production and many more!

Location is on Ferry Road/ Route 314, close to beaches, boat launches, parks and only a 25-minute drive to Burlington!