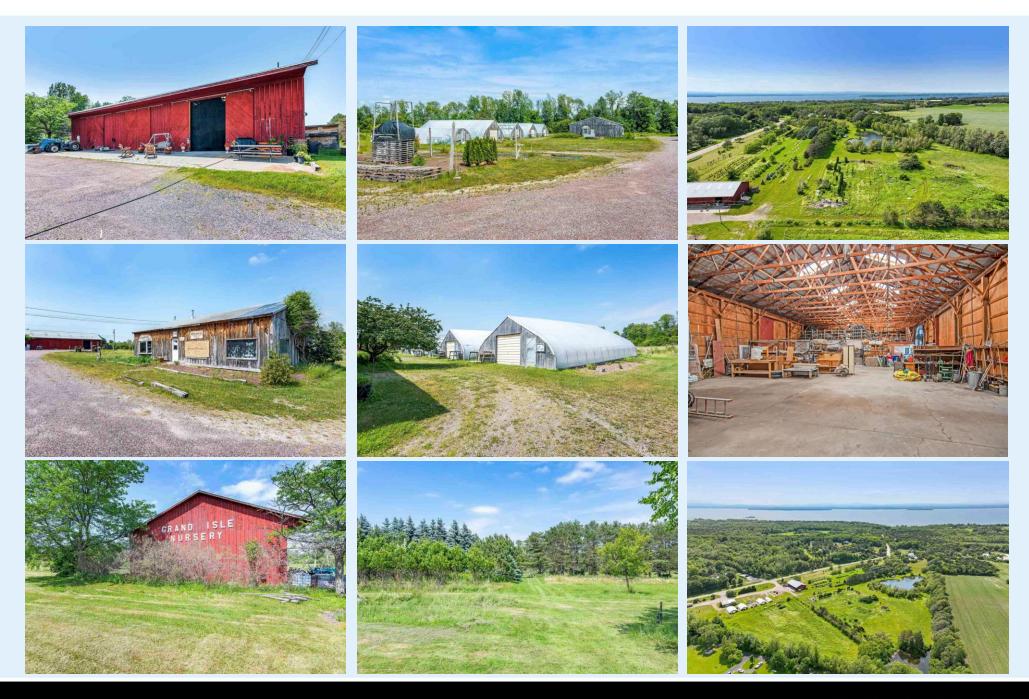

#### **PROPERTY HIGHLIGHTS:**

Previously the "Grand Isle Nursery," this property features a 4,700 SF barn, four greenhouses, a retail center, and a 2bedroom apartment on 8 +/- acres of land. An additional 6 acres with a pond as shown are available for an add on purchase of \$275,000.

Potential uses include retail, office, cannabis growing and/or production and many more!

Location is on Ferry Road/ Route 314, close to beaches, boat launches, parks and only a 25-minute drive to Burlington!