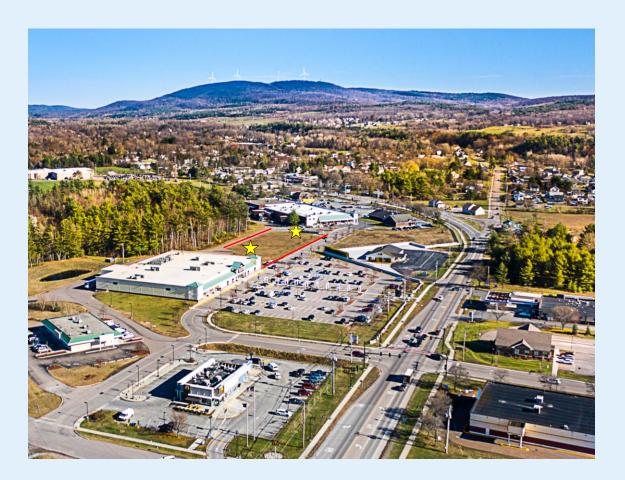

# **Milton Shopping Center**

Main Street, Milton, VT

## **AVAILABLE FOR LEASE:**

PLAZA SIZE: 110,000 +/- SF PROPOSED NEW:

Retail A: 14,000 SF

Retail B: 10,000 SF

#### **PROPERTY HIGHLIGHTS:**

- Milton Shopping Center is conveniently located right off busy Route 7, and just 10 minutes from 189.
- Current tenants include Hannaford Supermarket, Family Dollar, Advance Auto, Walgreens, McDonalds, Aubuchon Hardware, M&T Bank, Zachary's Pizza & more.