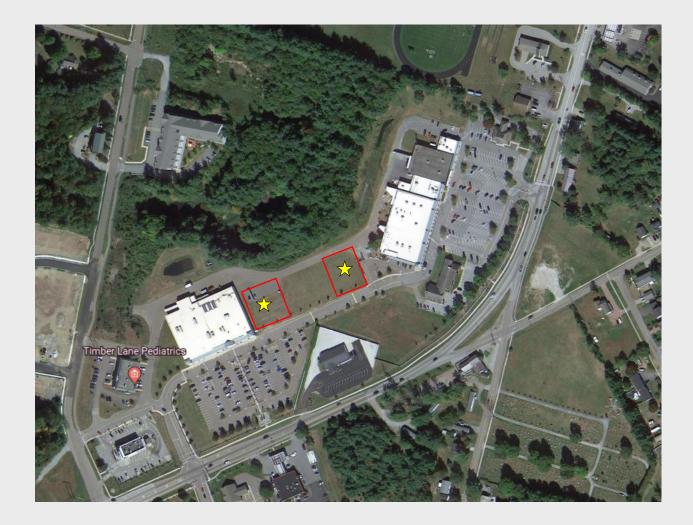

# **Milton Shopping Center**

Main Street, Milton, VT

#### **PROPERTY HIGHLIGHTS:**

- Milton Shopping Center is conveniently located right off busy Route 7, and just 10 minutes from 189.
- Current tenants include Hannaford Supermarket, Family Dollar, Advance Auto, Walgreens, McDonalds, Aubuchon Hardware, M&T Bank, Zachary's Pizza & more.