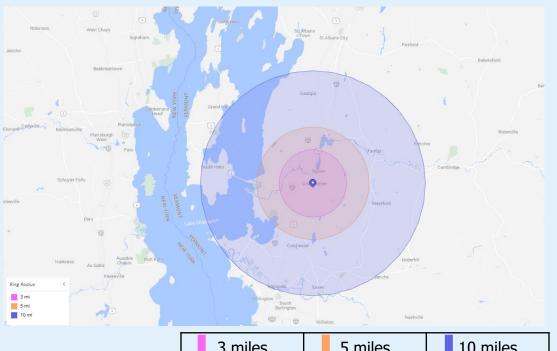

### **AVAILABLE FOR LEASE:**

| Daily Traffic Count | = 12,208 |
|---------------------|----------|
| Avg Weekly Visits   | 19,178   |

|                      | 3 miles  | 5 miles  | 10 miles |
|----------------------|----------|----------|----------|
| Population           | 9,479    | 14,467   | 72,784   |
| Households           | 3,627    | 5,696    | 28,807   |
| Avg Household Income | \$82,889 | \$90,556 | \$86,328 |