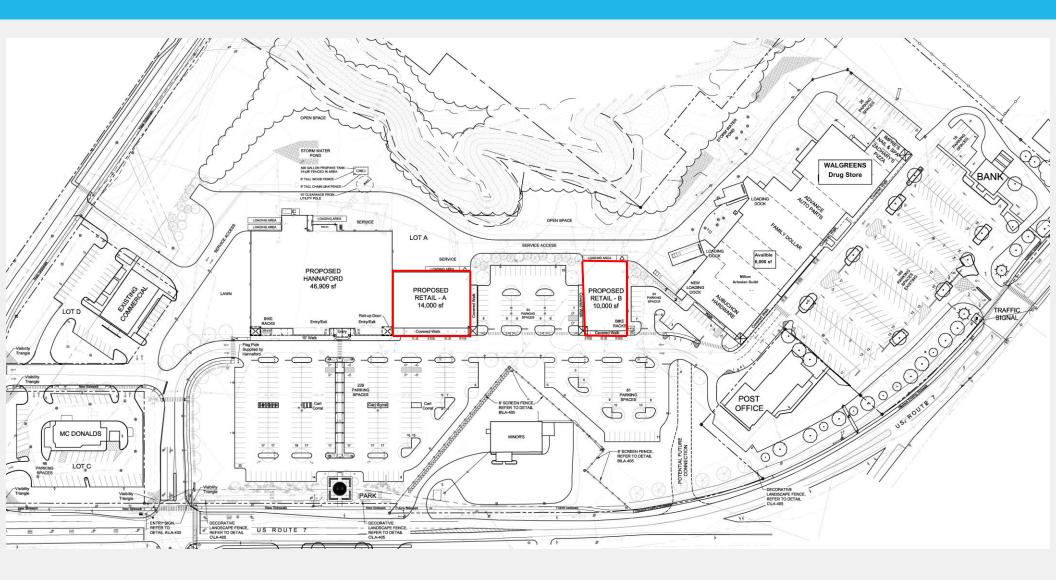

## **AVAILABLE FOR LEASE:**

PLAZA SIZE: 110,000 +/- SF PROPOSED NEW:

Retail A: 14,000 SF

Retail B: 10,000 SF

### Milton Shopping Center Milton, Vermont

SITE PLAN:

Pomerleau Real Estate 69 College Street Burlington, VT 05401

In partnership with:

Information herein is believed to be accurate but is not warranted. All figures and information should be independently confirmed. This flyer is not a legally binding offer to sell or lease property. Please seek competent legal and financial advice. Pomerleau Real Estate represents t he owner in this transaction.