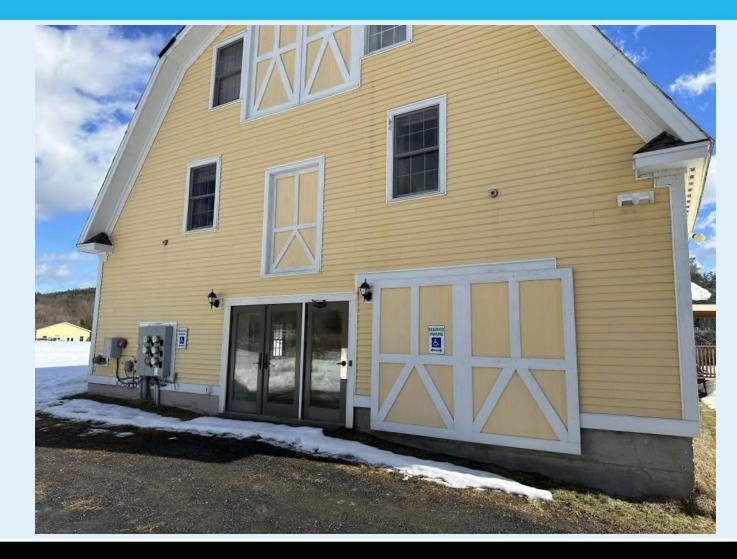

# Office Suite for Lease 38 State Farm Road Duxbury, VT

- SIZE: 2,800 SF
- **RENT: \$2,800/month** 
  - + utilities

### **PROPERTY HIGHLIGHTS:**

- Highly visible commercial property just outside Waterbury Village
- Versatile interior, suitable for various business purposes
- Equipped with 2 bathrooms and 3 showers
- Ample parking