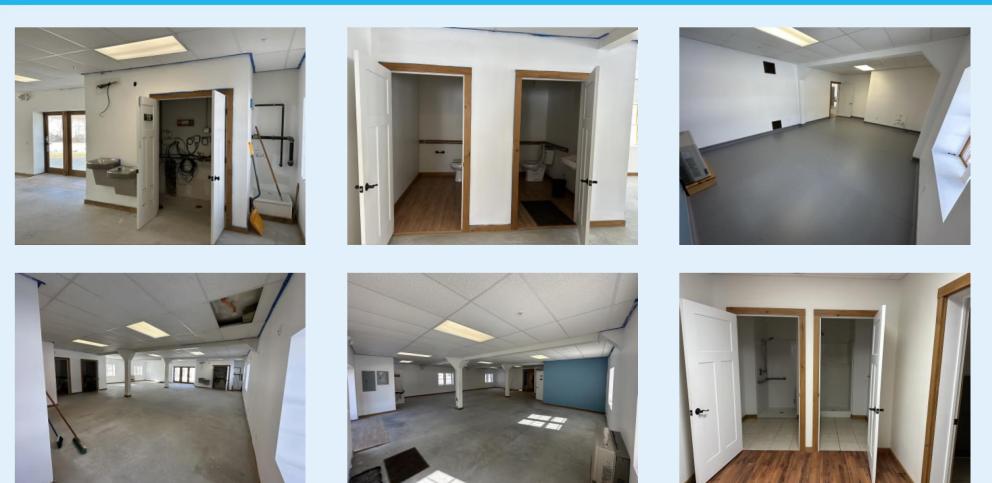

### **PROPERTY HIGHLIGHTS:**

- Highly visible commercial property just outside Waterbury Village
- Versatile interior, suitable for various business purposes
- Equipped with 2 bathrooms and 3 showers
- Ample parking