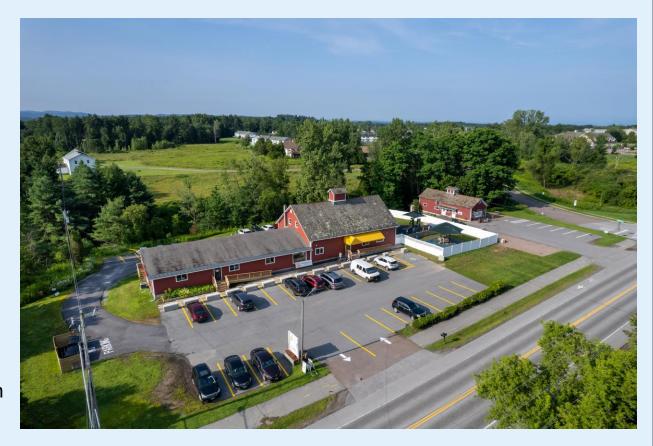

#### 51 Center Road, Essex, Vermont

#### **Multi-Tenant Commercial Building For Sale**

\$2,050,000.00 PRICE:

SIZE: 10,400 SF

included.

+ Attic and Basement SF not

**CAP RATE:** 7.8%

#### **Overview:**

Rare multi-tenant building with long-term leases in place! Excellent opportunity for an investor to pick up a high-performance commercial property.

Recent upgrades include new exterior siding and a newly paved parking lot. Additionally, the building owners just completed a massive upgrade to the Heartworks daycare space. This is all brand-new space as of 2023!

This is a must-see building! Great location on the corner of Center Rd and Saybrook Rd with easy access to 289 and Rt 15. Excellent visibility and large lot!

FOR MORE INFORMATION, CONTACT: