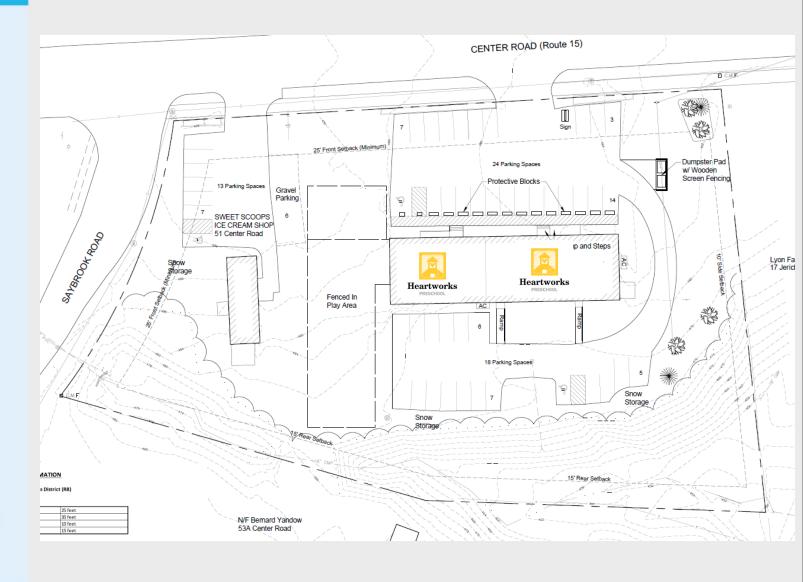

### **Building Description**

| Building<br>Information |                                                     |  |
|-------------------------|-----------------------------------------------------|--|
| Size                    | 10,400 SF Main Building + Barn                      |  |
| Building Age            | 1910                                                |  |
| Acreage                 | 2.07                                                |  |
| Zone                    | Residential-Business                                |  |
| SPAN                    | 207-067-16539                                       |  |
| Parcel ID               | 2087001001                                          |  |
| Taxes (2022)            | \$17,898.00                                         |  |
| Water/Sewer             | Municipal                                           |  |
| Gas                     | Vermont Gas                                         |  |
| Electric                | GMP                                                 |  |
| Construction            | Wood Frame                                          |  |
| Foundation              | Concrete/Stone                                      |  |
| Basement                | Walk-out                                            |  |
| Roof                    | Slate/Asphalt                                       |  |
| Financial               | Additional Financial Info<br>Available Upon Request |  |