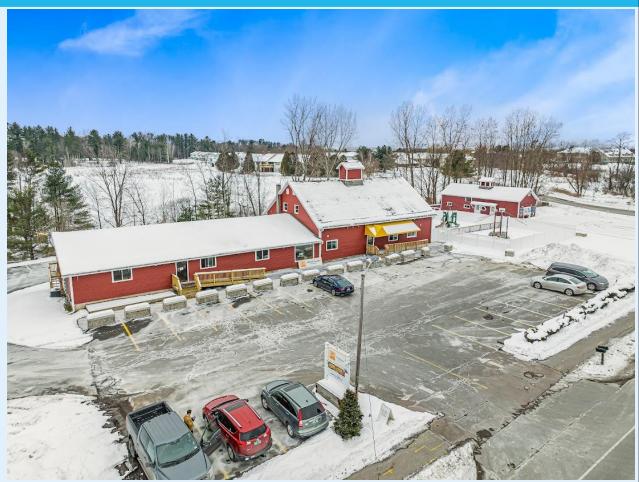

#### 51 Center Road, Essex, Vermont

### **Overview:**

Rare multi-tenant building with long-term leases in place! Excellent opportunity for an investor to pick up a high-performance commercial property.

Recent upgrades include new exterior siding and a newly paved parking lot. Additionally, the building owners just completed a massive upgrade to the Heartworks daycare space. This is all brand-new space as of 2023!

This is a must-see building! Great location on the corner of Center Rd and Saybrook Rd with easy access to 289 and Rt 15. Excellent visibility and large lot!

FOR MORE INFORMATION, CONTACT:

Kendra Kenney