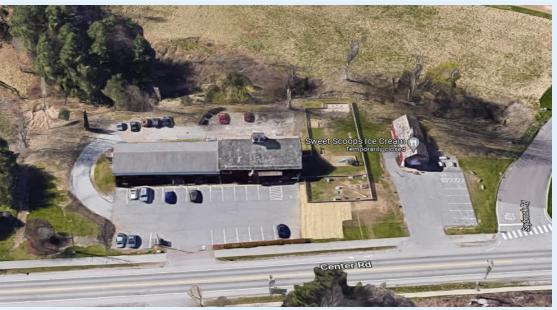

| Tenant           | Space<br>Size | Lease Rate                | Lease Term                |
|------------------|---------------|---------------------------|---------------------------|
| Heartworks       | 6,100 SF      | Available<br>Upon Request | Available<br>Upon Request |
| Aunt Dot's Place | 3,200 SF      | Available                 | Available                 |
| (Lower Level)    |               | Upon Request              | Upon Request              |
| Sweet Scoops     | 1,100 SF      | Available                 | Available                 |
| (Barn)           |               | Upon Request              | Upon Request              |