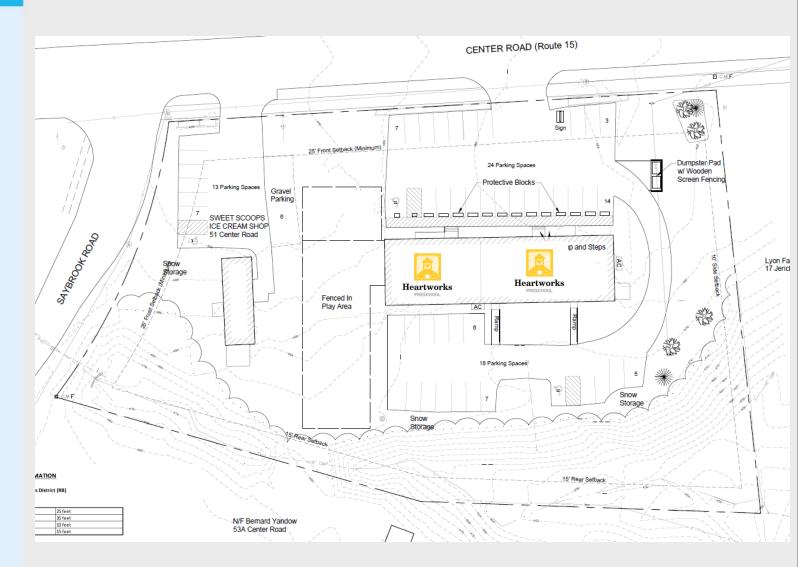

### **Overview:**

Rare multi-tenant building with long-term leases in place! Excellent opportunity for an investor to pick up a high-performance commercial property.

Recent upgrades include new exterior siding and a newly paved parking lot. Additionally, the building owners just completed a massive upgrade to the Heartworks daycare space. This is all brand-new space as of 2023!

This is a must-see building! Great location on the corner of Center Rd and Saybrook Rd with easy access to 289 and Rt 15. Excellent visibility and large lot!

FOR MORE INFORMATION, CONTACT:

Kendra Kenney

### **Building Description**

| Building<br>Information |                                                     |  |
|-------------------------|-----------------------------------------------------|--|
| Size                    | 10,400 SF Main Building + Barn                      |  |
| Building Age            | 1910                                                |  |
| Acreage                 | 2.07                                                |  |
| Zone                    | Residential-Business                                |  |
| SPAN                    | 207-067-16539                                       |  |
| Parcel ID               | 2087001001                                          |  |
| Taxes (2022)            | \$17,898.00                                         |  |
| Water/Sewer             | Municipal                                           |  |
| Gas                     | Vermont Gas                                         |  |
| Electric                | GMP                                                 |  |
| Construction            | Wood Frame                                          |  |
| Foundation              | Concrete/Stone                                      |  |
| Basement                | Walk-out                                            |  |
| Roof                    | Slate/Asphalt                                       |  |
| Financial               | Additional Financial Info<br>Available Upon Request |  |

| Tenant           | Space<br>Size | Lease Rate                | Lease Term                |
|------------------|---------------|---------------------------|---------------------------|
| Heartworks       | 6,100 SF      | Available<br>Upon Request | Available<br>Upon Request |
| Aunt Dot's Place | 3,200 SF      | Available                 | Available                 |
| (Lower Level)    |               | Upon Request              | Upon Request              |
| Sweet Scoops     | 1,100 SF      | Available                 | Available                 |
| (Barn)           |               | Upon Request              | Upon Request              |