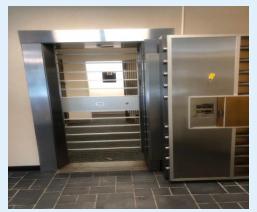

# **Property Description & Photos**

| Property Description |                            |
|----------------------|----------------------------|
| Building Size        | 3,385 SF                   |
| Acres                | 2 acres                    |
| Parking              | 23-25 on-site spaces       |
| Access               | 2 curb cuts                |
| Street Frontage      | Rt 100 and Stow Street     |
| Sewer                | On-site septic             |
| Zoning               | Irasville Village District |