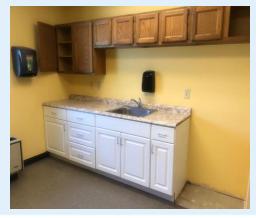

# **Property Description & Photos**

| Property Description |                            |
|----------------------|----------------------------|
| Building Size        | 3,385 SF                   |
| Acres                | 2 acres                    |
| Parking              | 23-25 on-site spaces       |
| Access               | 2 curb cuts                |
| Street Frontage      | Rt 100 and Stow Street     |
| Sewer                | On-site septic             |
| Zoning               | Irasville Village District |