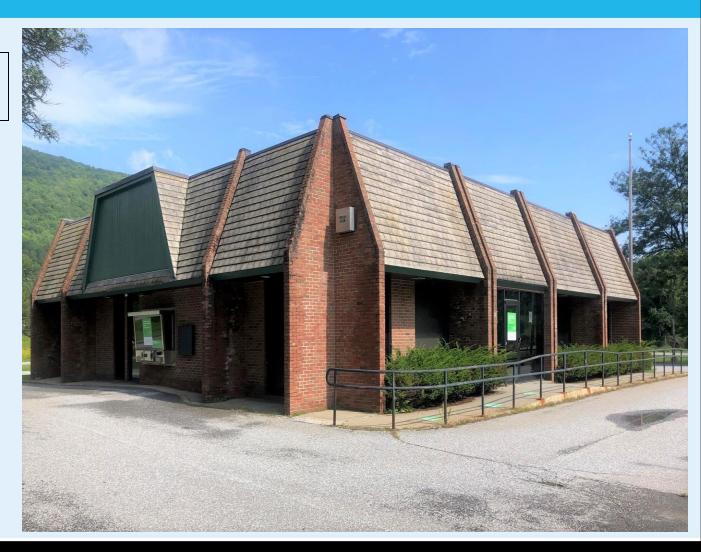

### **AVAILABLE FOR LEASE:**

**SIZE:** 3,395 SF **ACRES:** 2 CAN BE SUBDIVIDED

PRICE: \$4,825/Mo Gross

3,395 SF of Office or Retail space in a standalone building, located on Route 100 in Waitsfield. Great space for any type of office or retail user.

Great visibility and access!

Permitted for a drive-up window!

Plenty of on-site parking.

FOR MORE INFORMATION, CONTACT: Brad Worthen

0: 802 992 9287 | M: 802 343 0861 | bworthen@vermontrealestate.com

vermontrealestate.com

# **Property Description & Photos**

| Property Description |                            |
|----------------------|----------------------------|
| Building Size        | 3,385 SF                   |
| Acres                | 2 acres                    |
| Parking              | 23-25 on-site spaces       |
| Access               | 2 curb cuts                |
| Street Frontage      | Rt 100 and Stow Street     |
| Sewer                | On-site septic             |
| Zoning               | Irasville Village District |