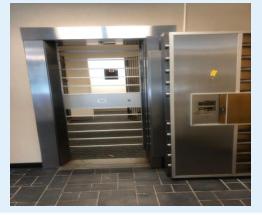

# Property Description & Photos

| Property Description |                            |
|----------------------|----------------------------|
| <b>Building Size</b> | 3,385 SF                   |
| Acres                | 2 acres                    |
| Parking              | 23-25 on-site spaces       |
| Access               | 2 curb cuts                |
| Street Frontage      | Rt 100 and Stow Street     |
| Sewer                | On-site septic             |
| Zoning               | Irasville Village District |