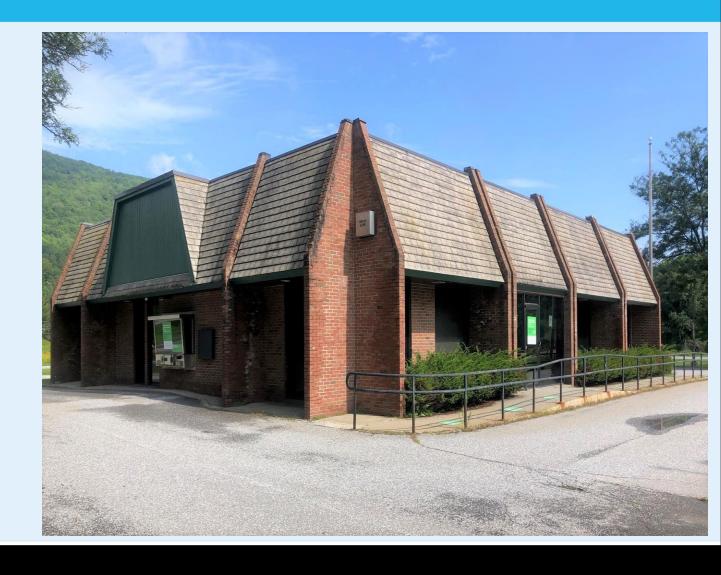

#### **AVAILABLE FOR LEASE:**

**SIZE:** 3,395 SF

**ACRES: 2** 

PRICE: \$4,825/Mo Gross

3,395 SF of Office or Retail space in a standalone building, located on Route 100 in Waitsfield. Great space for any type of office or retail user.

Great visibility and access!

Permitted for a drive-up window!

Plenty of on-site parking.

FOR MORE INFORMATION, CONTACT:

# Property Description & Photos

| Property Description |                            |
|----------------------|----------------------------|
| <b>Building Size</b> | 3,385 SF                   |
| Acres                | 2 acres                    |
| Parking              | 23-25 on-site spaces       |
| Access               | 2 curb cuts                |
| Street Frontage      | Rt 100 and Stow Street     |
| Sewer                | On-site septic             |
| Zoning               | Irasville Village District |