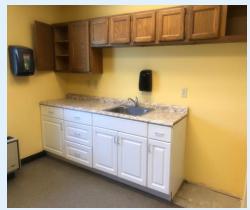

# Property Description & Photos

| Property Description |                            |
|----------------------|----------------------------|
| <b>Building Size</b> | 3,385 SF                   |
| Acres                | 2 acres                    |
| Parking              | 23-25 on-site spaces       |
| Access               | 2 curb cuts                |
| Street Frontage      | Rt 100 and Stow Street     |
| Sewer                | On-site septic             |
| Zoning               | Irasville Village District |