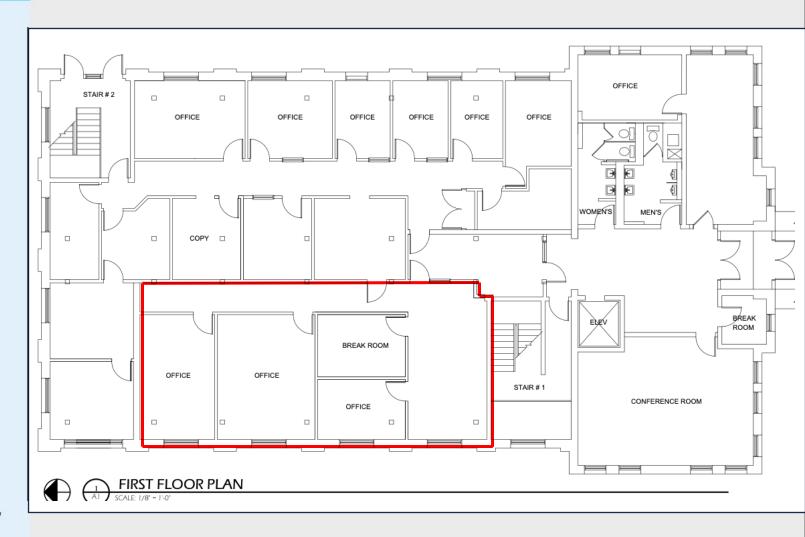

access to a shared kitchen, large conference room, bathrooms and workout room
- Secured building. Paid parking available next door from a third-party provider with direct covered entrance to the offices.
- •ADA compliant with elevator access





FOR MORE INFORMATION, CONTACT:

# Main Street Office

60 Main St, Burlington, VT











## Main Street Office

### 60 Main St, Burlington, VT





Pomerleau Real Estate 69 College Street Burlington, VT 05401

In partnership with:



Information herein is believed to be accurate but is not warranted. All figures and information should be independently confirmed. This flyer is not a legally binding offer to sell or lease property. Please seek competent legal and financial advice. Pomerleau Real Estate represents the owner in this transaction.





FOR MORE INFORMATION, CONTACT: