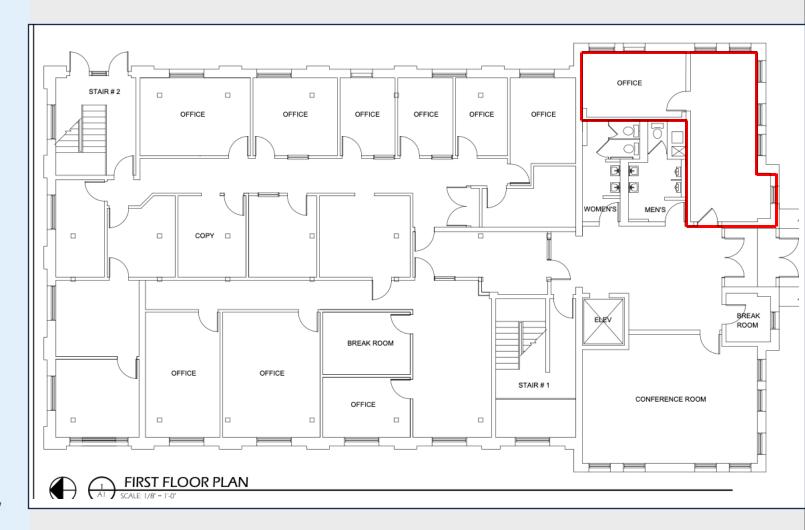

#### **SUITE SIZE:**

420 SF

#### **PROPERTY HIGHLIGHTS:**

- First class, professional office suite available for Immediate Occupancy
- Convenient central business district location
- Fully furnished as pictured
- Full access to a shared kitchen, large conference room, bathrooms and workout room
- Secured building. Paid parking available next door from a third-party provider with direct covered entrance to the offices.
- ADA compliant with elevator access