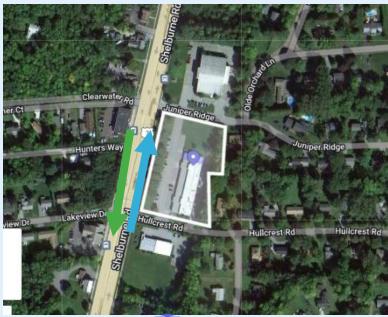

#### **AVAILABLE FOR LEASE:**

2,890 +/- SF SIZE:

\$18.00 / SF, NNN (\$7.40) PRICE:

Rare Retail space available in busy Shopping Center!

- Dual access off Route 7
- High traffic count and great visibility
- Ample Parking
- Attractive neighboring tenants such as:
  - Shelburne Meat Market, Shelburne Tap House, Copy Ship Fax, Reflection Salon
- Previously occupied as a bagel shop

#### **AVAILABLE FOR LEASE:**

| Daily Traffic Count | = 10,743 |
|---------------------|----------|
| Daily Traffic Count | = 10,902 |
| Avg Weekly Visits   | 3,712    |

\$118,000

FOR MORE INFORMATION, CONTACT: