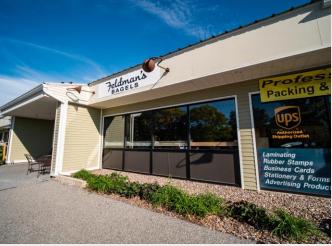

#### **AVAILABLE FOR LEASE:**

2,890 +/- SF SIZE:

\$18.00 / SF, NNN (\$7.40) PRICE:

Rare Retail space available in busy Shopping Center!

- Dual access off Route 7
- High traffic count and great visibility
- Ample Parking
- Attractive neighboring tenants such as:
  - Shelburne Meat Market, Shelburne Tap House, Copy Ship Fax, Reflection Salon
- Previously occupied as a bagel shop