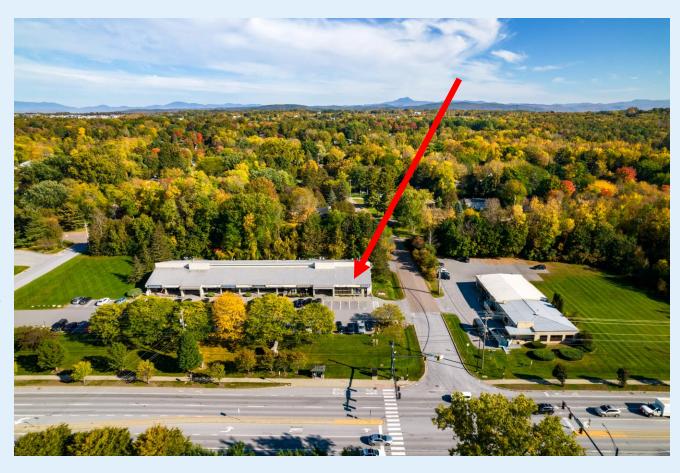

## Shelburne Bay Plaza

2989 Shelburne Rd, Shelburne, Vt

#### **AVAILABLE FOR LEASE:**

2,890 +/- SF SIZE:

\$18.00 / SF, NNN (\$7.40) PRICE:

Rare Retail space available in busy Shopping Center!

- Dual access off Route 7
- High traffic count and great visibility
- Ample Parking
- Attractive neighboring tenants such as:
  - Shelburne Meat Market, Shelburne Tap House, Copy Ship Fax, Reflection Salon
- Previously occupied as a bagel shop