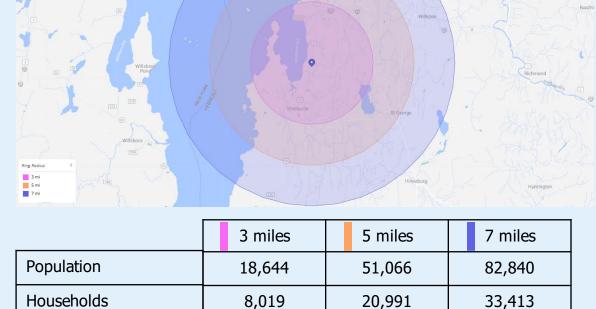

#### **AVAILABLE FOR LEASE:**

| Daily Traffic Count | = 10,743 |
|---------------------|----------|
| Daily Traffic Count | = 10,902 |
| Avg Weekly Visits   | 3,712    |

\$118,000

FOR MORE INFORMATION, CONTACT:

\$81,000

Avg Household Income

\$84,000