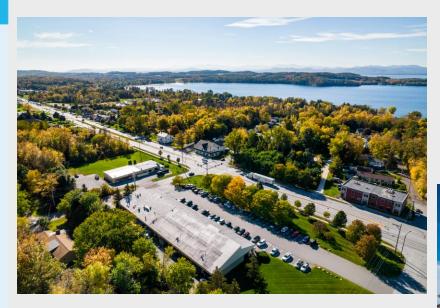

## Shelburne Bay Plaza

2989 Shelburne Rd, Shelburne, Vt

#### **AVAILABLE FOR LEASE:**

2,890 +/- SF SIZE:

\$18.00 / SF, NNN (\$7.40) PRICE:

Rare Retail space available in busy Shopping Center!

- Dual access off Route 7
- High traffic count and great visibility
- Ample Parking
- Attractive neighboring tenants such as:
  - Shelburne Meat Market, Shelburne Tap House, Copy Ship Fax, Reflection Salon
- Previously occupied as a bagel shop