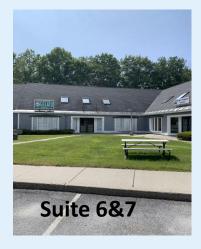

## **AVAILABLE SIZES & PRICING:**

| Suite<br>#   | Size                                                               | Price                                          | Description                                                     |
|--------------|--------------------------------------------------------------------|------------------------------------------------|-----------------------------------------------------------------|
| Suite<br>6&7 | 1st Floor: 3,260 SF<br>2nd Floor: 784 SF<br><b>Total: 4,044 SF</b> | \$15/SF Gross<br>+utilities<br>(\$5,200/month) | Former La Villa Bistro. Seats 60 with additional patio seating. |
| Suite<br>9   | 1st Floor: 2,640 SF<br>2nd Floor: 840 SF<br><b>Total: 3,480 SF</b> | \$15/SF Gross<br>+utilities<br>(\$4,400/month) | Former Gymstar Space                                            |