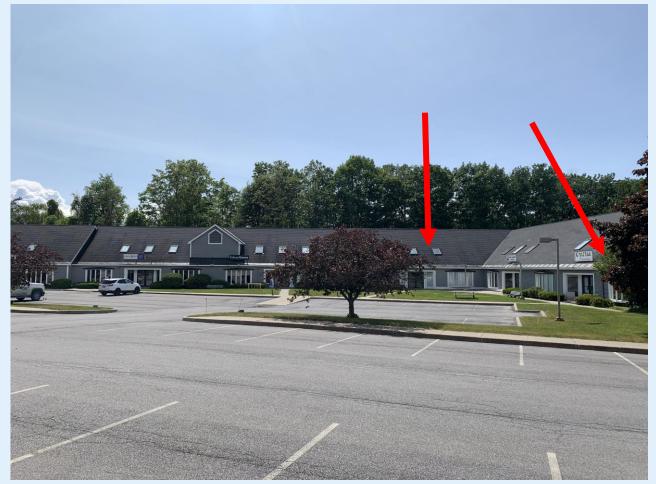

## **AVAILABLE SIZES & PRICING:**

| Suite<br>#   | Size                                                               | Price                                          | Description                                                     |
|--------------|--------------------------------------------------------------------|------------------------------------------------|-----------------------------------------------------------------|
| Suite<br>6&7 | 1st Floor: 3,260 SF<br>2nd Floor: 784 SF<br><b>Total: 4,044 SF</b> | \$15/SF Gross<br>+utilities<br>(\$5,200/month) | Former La Villa Bistro. Seats 60 with additional patio seating. |
| Suite<br>9   | 1st Floor: 2,640 SF<br>2nd Floor: 840 SF<br><b>Total: 3,480 SF</b> | \$15/SF Gross<br>+utilities<br>(\$4,400/month) | Former Gymstar Space                                            |