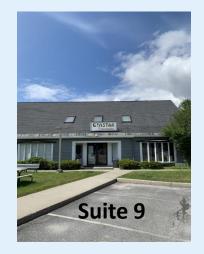

## **AVAILABLE SIZES & PRICING:**

| Suite<br>#   | Size                                                               | Price                                          | Description                                                     |
|--------------|--------------------------------------------------------------------|------------------------------------------------|-----------------------------------------------------------------|
| Suite<br>6&7 | 1st Floor: 3,260 SF<br>2nd Floor: 784 SF<br><b>Total: 4,044 SF</b> | \$15/SF Gross<br>+utilities<br>(\$5,200/month) | Former La Villa Bistro. Seats 60 with additional patio seating. |
| Suite<br>9   | 1st Floor: 2,640 SF<br>2nd Floor: 840 SF<br><b>Total: 3,480 SF</b> | \$15/SF Gross<br>+utilities<br>(\$4,400/month) | Former Gymstar Space                                            |