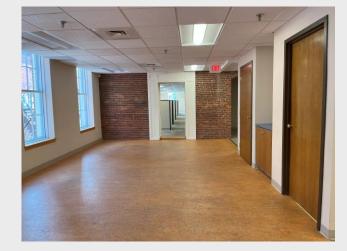

Elevate your work environment with a profusion of natural light streaming in through expansive windows, offering captivating views of the picturesque Lake Champlain. On-site parking spots are available for an additional fee, ensuring convenience and accessibility for you and your team.

With a multitude of office cubicles, a fully-equipped conference room, a well-appointed kitchen, and numerous private single office rooms, this space caters to all your professional requirements.

Ability to divide up the space is available with further discussion.