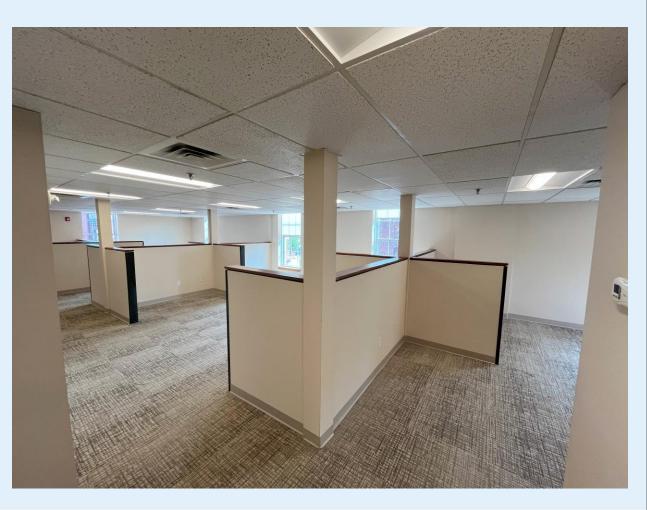

## **AVAILABLE FOR LEASE: 4th Floor Office Suite**

 SIZE:
 10,000 +/- SF

 PRICE:
 \$22-\$26 / SF plus utilities

Discover a unique opportunity in the bustling heart of Burlington, VT - an exceptional office space that sets itself apart. Nestled conveniently near a parking garage and surrounded by abundant retail, this rare gem awaits your business venture.

Elevate your work environment with a profusion of natural light streaming in through expansive windows, offering captivating views of the picturesque Lake Champlain. On-site parking spots are available for an additional fee, ensuring convenience and accessibility for you and your team.

With a multitude of office cubicles, a fully-equipped conference room, a well-appointed kitchen, and numerous private single office rooms, this space caters to all your professional requirements.

Ability to divide up the space is available with further discussion.