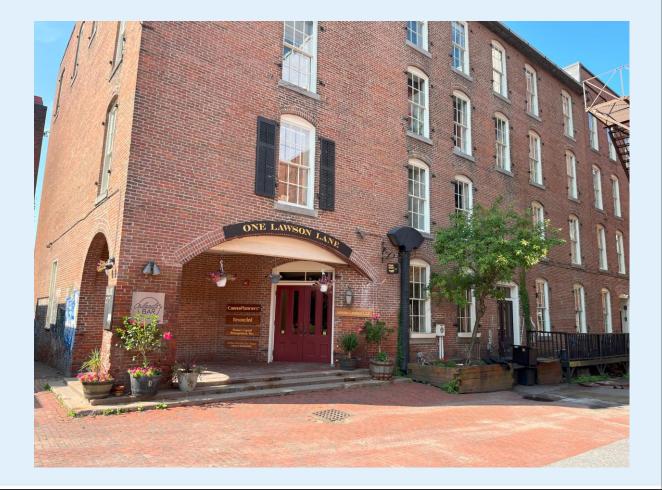

## One Lawson Lane

**Burlington, Vermont** 

## **AVAILABLE FOR LEASE: 1st Floor Suites**

SIZE: 900 – 1,250 +/- SF PRICE: \$1,000 - \$2,100 / Month

Unfold a world of possibilities in the heart of Burlington with these prime first-floor retail spaces, featuring two separate suites, including a beautifully built-out hair salon. As you step into this captivating space, you'll be met with high visibility and the opportunity to make your mark in a thriving community.

The strategic location ensures your business receives maximum exposure, attracting bustling foot traffic and eager customers from all walks of life. With two separate suites at your disposal, you have the creative freedom to tailor your retail space to match your unique vision.