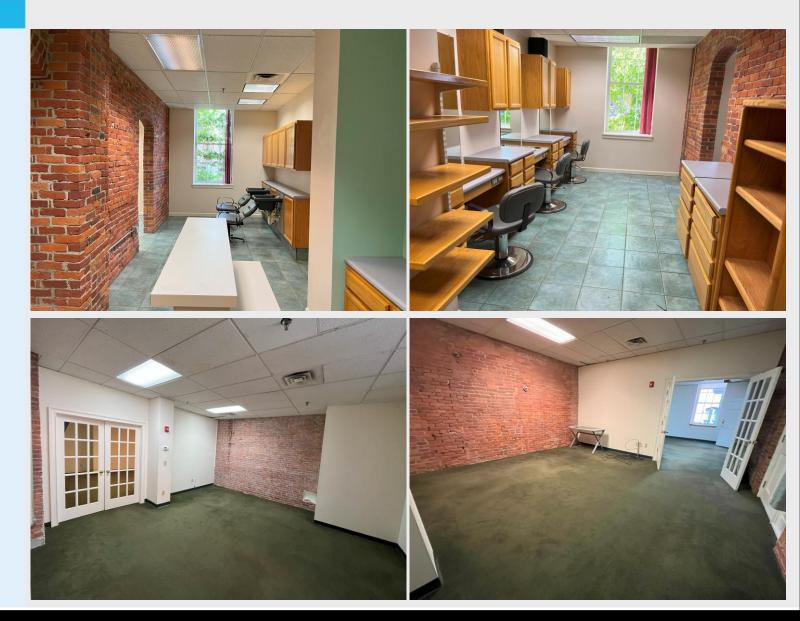

## **AVAILABLE FOR LEASE: 1st Floor Suites**

SIZE: 900 – 1,250 +/- SF PRICE: \$1,000 - \$2,100 / Month

Unfold a world of possibilities in the heart of Burlington with these prime first-floor retail spaces, featuring two separate suites, including a beautifully built-out hair salon. As you step into this captivating space, you'll be met with high visibility and the opportunity to make your mark in a thriving community.

The strategic location ensures your business receives maximum exposure, attracting bustling foot traffic and eager customers from all walks of life. With two separate suites at your disposal, you have the creative freedom to tailor your retail space to match your unique vision.