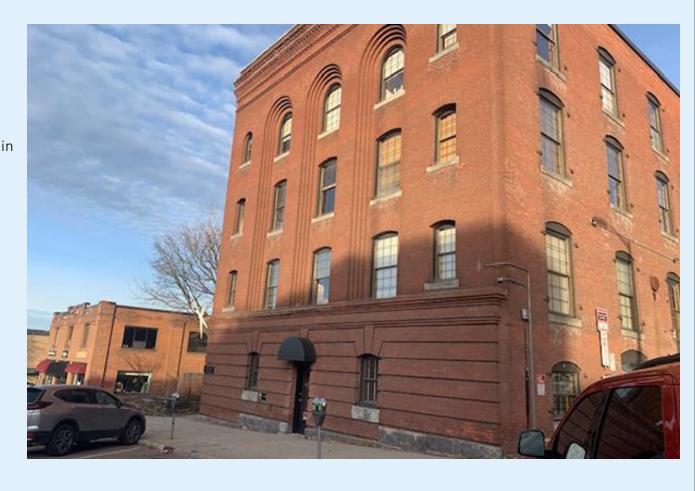

## 110 Main Street Suit 4D

## **Burlington, Vermont**

## **AVAILABLE FOR LEASE:**

1,300 - 1,600 +/- SF SIZE:

PRICE: \$1,950 - 3,000/month + utilities

Discover the charm of the prime office suite nestled in downtown Burlington's vibrant core. Embrace breathtaking views from a wide variety of offices available, including a full kitchenette. Experience a blend of old mill allure with exposed brick walls, expansive windows and carpeted floor. Walking distance to Church Street for restaurants and retail, conveniently located across the street from TD bank and Hilton Garden. On site parking available for additional fee.