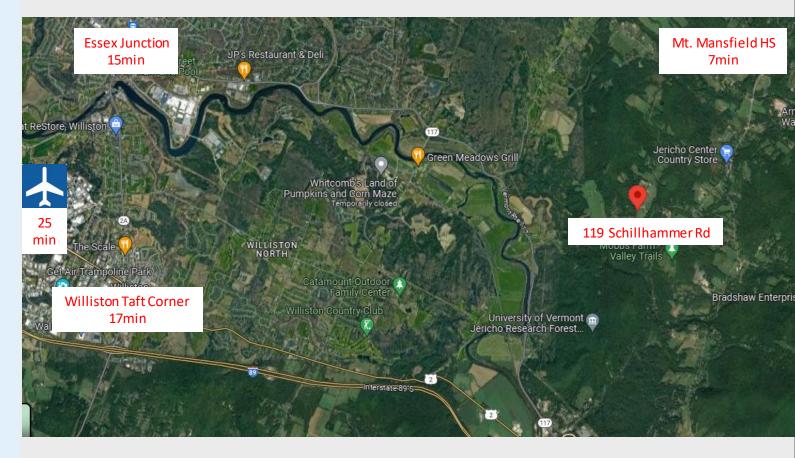

#### **Highlights:**

- Fully permitted 10 Acre Residential building lot.
- Simply put....this is an exceptional 4bedroom homesite.
- A gorgeous setting with distant southeast rolling hill views.
- Located on a true Vermont country road, yet close enough to suburban amenities.
- Be sure to view this video to get a sense of this incredible location. While watching, stay vigilant for the highly unusual white deer!