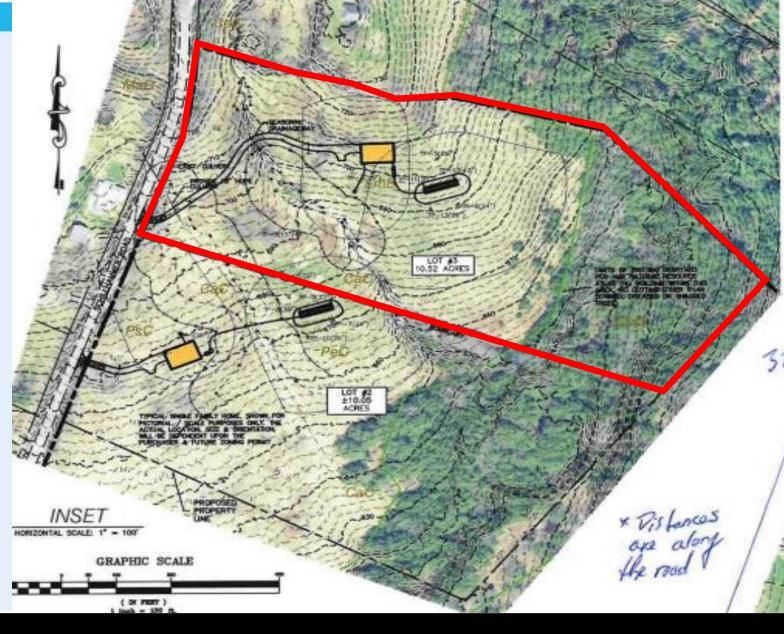

## 119 Schillhammer Road

Jericho, Vermont

Contact us for a full set of plans and approved local and state permits.

Pomerleau Real Estate 69 College Street Burlington, VT 05401

In partnership with:

Information herein is believed to be accurate but is not warranted. All figures and information should be independently confirmed. This flyer is not a legally binding offer to sell or lease property. Please seek competent legal and financial advice. Pomerleau Real Estate represents the owner in this transaction.