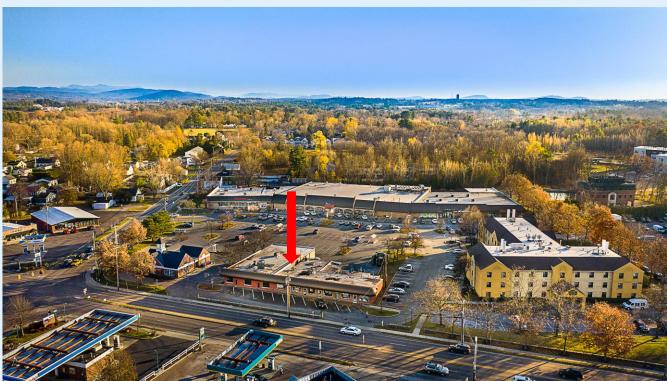

# 1301 Williston Road

South Burlington, Vermont

### **AVAILABLE FOR LEASE:**

2.250 SF SIZE: \$19.50/SF + \$4.50 NNN **PRICE:** 

Plus utilities

Conveniently positioned just off Williston Road, this retail strip center features high visibility and represents a prime opportunity. With ample onsite parking on both sides of the building. Catering the needs of both tenants and customers for the ultimate convenience. This versatile space, formerly a pizza restaurant is now fully prepared for immediate occupancy.