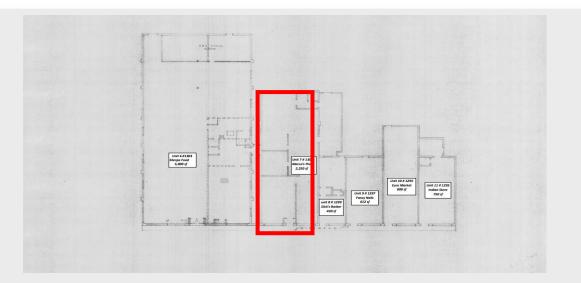

### **AVAILABLE FOR LEASE:**

2.250 SF SIZE: \$19.50/SF + \$4.50 NNN **PRICE:** 

Plus utilities

Conveniently positioned just off Williston Road, this retail strip center features high visibility and represents a prime opportunity. With ample onsite parking on both sides of the building. Catering the needs of both tenants and customers for the ultimate convenience. This versatile space, formerly a pizza restaurant is now fully prepared for immediate occupancy.