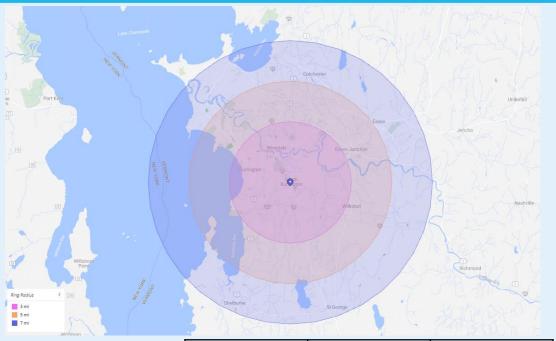

#### **AVAILABLE FOR LEASE:**

| Daily Traffic Count | = 21,485 |
|---------------------|----------|
| Avg Weekly Visits   | 3,041    |

|                      | 3 miles  | 5 miles  | 7 miles  |
|----------------------|----------|----------|----------|
| Population           | 66,278   | 90,068   | 118,164  |
| Households           | 26,410   | 36,630   | 47.998   |
| Avg Household Income | \$70,876 | \$77,137 | \$82,157 |