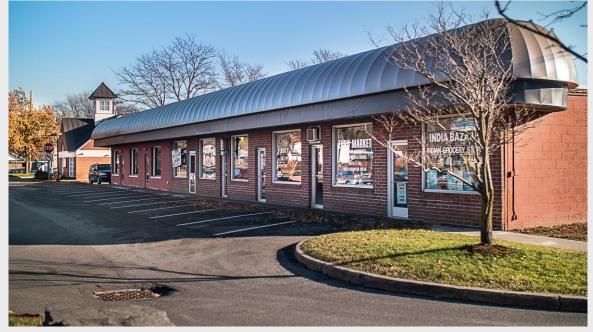

### **AVAILABLE FOR LEASE:**

2.250 SF SIZE: \$19.50/SF + \$4.50 NNN **PRICE:** 

Plus utilities

Conveniently positioned just off Williston Road, this retail strip center features high visibility and represents a prime opportunity. With ample onsite parking on both sides of the building. Catering the needs of both tenants and customers for the ultimate convenience. This versatile space, formerly a pizza restaurant is now fully prepared for immediate occupancy.