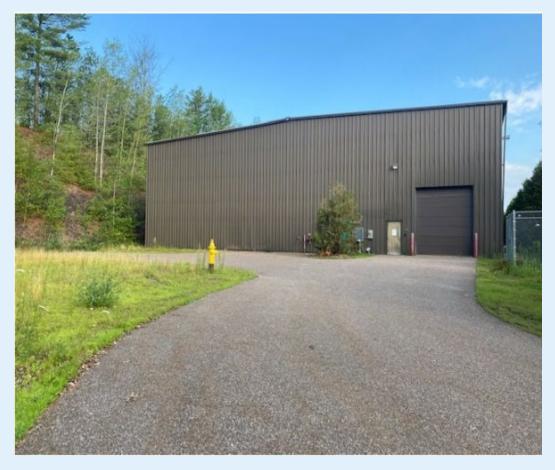

### **Overview:**

Take advantage of this rare opportunity that won't last long! One of the only commercial warehouse buildings for sale in all of Chittenden County!

This 20,000 SF building offers a wide-open floor plan, 24 ft ceiling height, one drive-in door and on- site parking. Former tenant, Iron Mountain, left the building in pristine condition. This move-in ready space is waiting for its new owner.

The lot is well maintained and offers on-site parking and easy access to Rt 2A, 289, the five corners in downtown Essex and I-89!

FOR MORE INFORMATION, CONTACT: