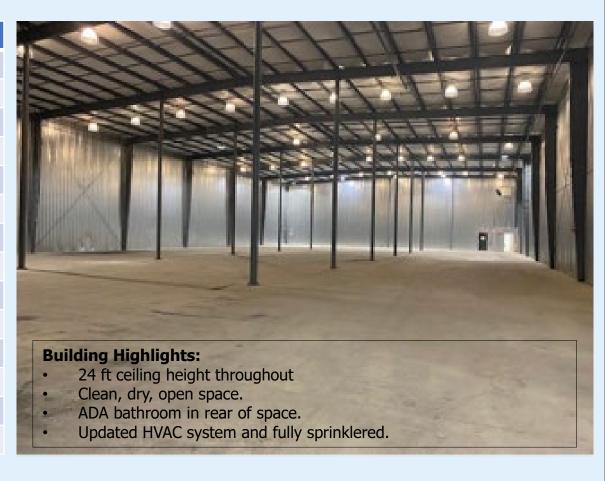

### **Overview:**

Take advantage of this rare opportunity that won't last long! One of the only commercial warehouse buildings for sale in all of Chittenden County!

This 20,000 SF building offers a wide-open floor plan, 24 ft ceiling height, one drive-in door and on- site parking. Former tenant, Iron Mountain, left the building in pristine condition. This move-in ready space is waiting for its new owner.

### **Building Description & Highlights**

| <b>Building Information</b> |                                |
|-----------------------------|--------------------------------|
| Size                        | 20,000 SF                      |
| Acreage                     | 2.14                           |
| Zone                        | Commercial – Warehouse/Storage |
| SPAN                        | 207-067-12419                  |
| Parcel ID                   | 2009003016                     |
| Taxes (2022)                | \$33,876.00                    |
| Water/Sewer                 | Champlain Water Company        |
| HVAC                        | Gas Heating                    |
| Construction                | Metal Frame                    |
| Foundation                  | Concrete Slab (6")             |
| Ceiling Height              | 24 feet                        |
| Drive-in Door               | 1                              |
| Sprinklered                 | 100% - Wet System              |
| Bathrooms                   | 1 ADA                          |