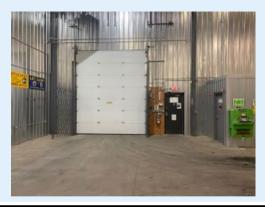

### **Overview:**

Take advantage of this rare opportunity that won't last long! One of the only commercial warehouse buildings for sale in all of Chittenden County!

This 20,000 SF building offers a wide-open floor plan, 24 ft ceiling height, one drive-in door and on- site parking. Former tenant, Iron Mountain, left the building in pristine condition. This move-in ready space is waiting for its new owner.

### **Building Description & Highlights**

| <b>Building Information</b> |                                |
|-----------------------------|--------------------------------|
| Size                        | 20,000 SF                      |
| Acreage                     | 2.14                           |
| Zone                        | Commercial – Warehouse/Storage |
| SPAN                        | 207-067-12419                  |
| Parcel ID                   | 2009003016                     |
| Taxes (2022)                | \$33,876.00                    |
| Water/Sewer                 | Champlain Water Company        |
| HVAC                        | Gas Heating                    |
| Construction                | Metal Frame                    |
| Foundation                  | Concrete Slab (6")             |
| Ceiling Height              | 24 feet                        |
| Drive-in Door               | 1                              |
| Sprinklered                 | 100% - Wet System              |
| Bathrooms                   | 1 ADA                          |