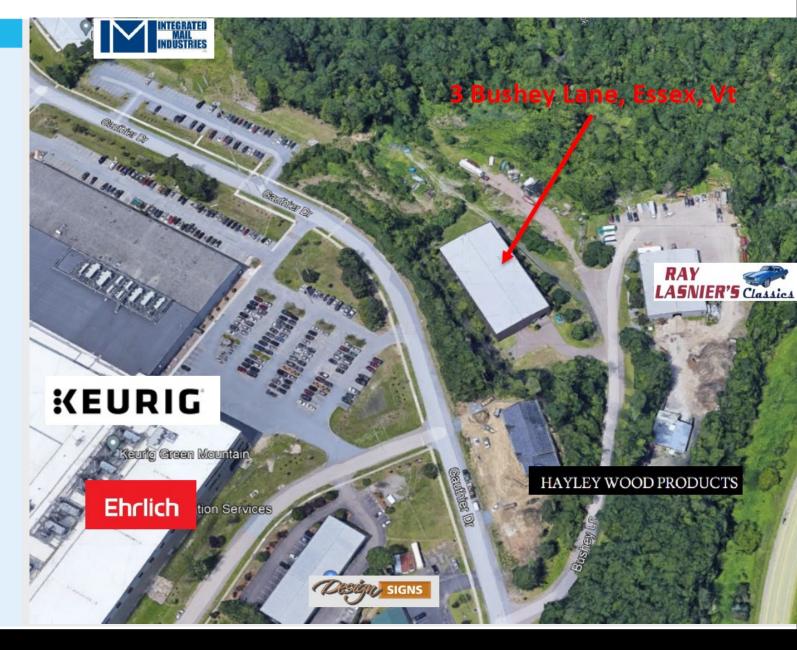

### For Sale

### 3 Bushey Lane, Essex, Vermont

### 20,000 SF Warehouse For Sale - MAJOR PRICE REDUCTION - \$1,725,000

\$1,725,000 PRICE:

20,000 SF SIZE: