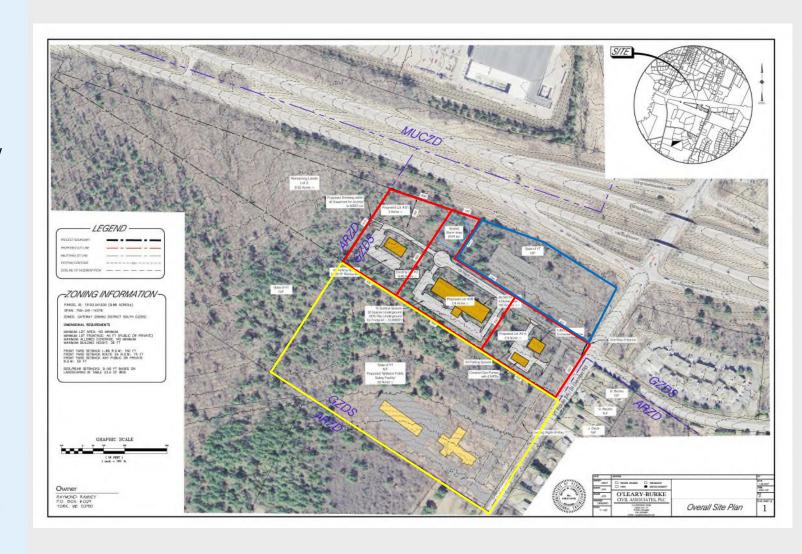

### Williston, Vermont

- Located adjacent to the land is a brand new Williston parking lot finally set to be available and complete in summer 2023 (Blue outline).
- A \$24 million, 22,000 SF brand new state public safety facility will open Fall 2023. Located south of the property (Yellow outline)