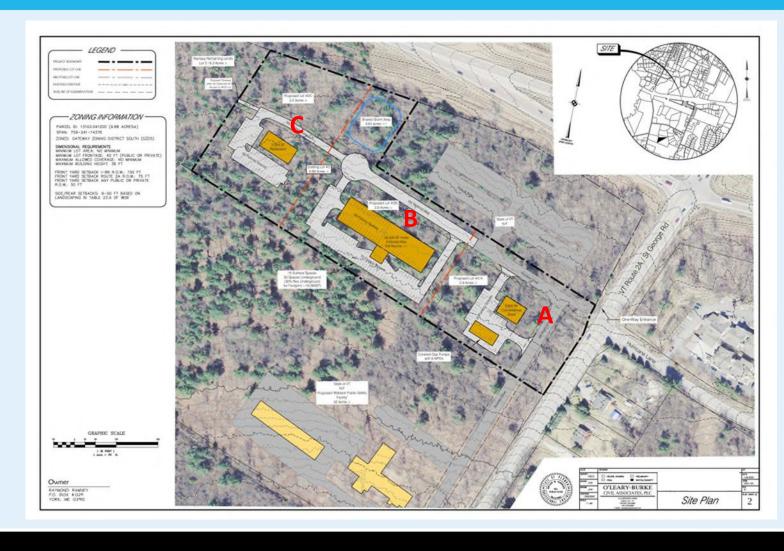

## **Highlights:**

- An exciting new investment opportunity in Williston, VT is now available, featuring a three-parcel division located right off i-89.
- The property is currently envisioned to include a (A) convenient station, (B) hotel, and (C) restaurant.

#### **PRICE PER LOT:**

A: \$2,400,000

B: \$2,000,000

C: \$2,200,000

FOR MORE INFORMATION, CONTACT: