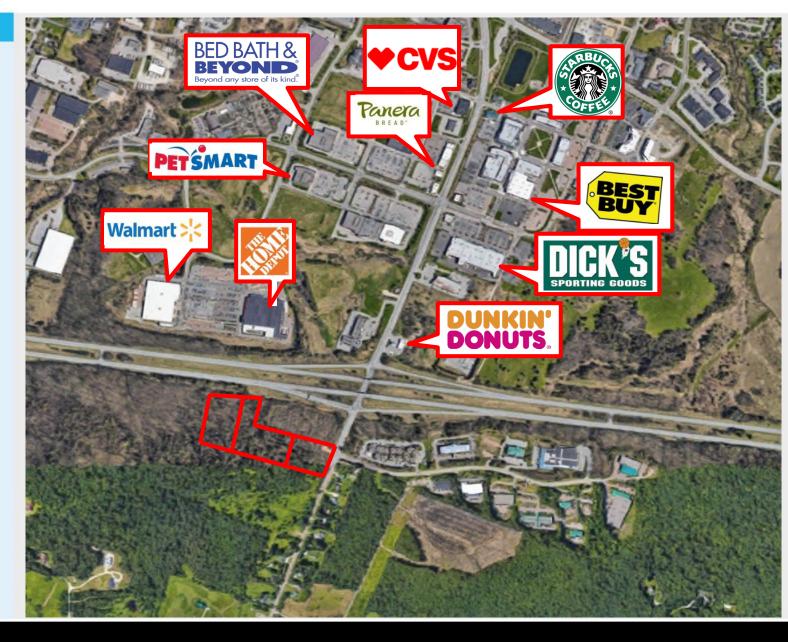

## **Highlights:**

- An exciting new investment opportunity in Williston, VT is now available, featuring a three-parcel division located right off i-89.
- The property is currently envisioned to include a (A) convenient station, (B) hotel, and (C) restaurant.