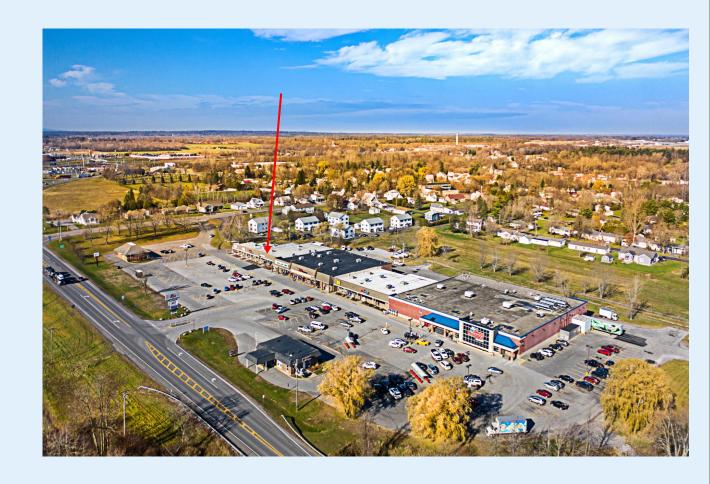

## Champlain Square Shopping Center

Champlain, NY

## **AVAILABLE FOR LEASE:**

Unit 2: 2,650 SF SIZE:

Unit 2: \$13/SF + utilities PRICE:

Move your retail or office space to downtown Champlain! This wellknown plaza offers a convenient location, easy access from Interstate 87, Route 9 and Route 11.