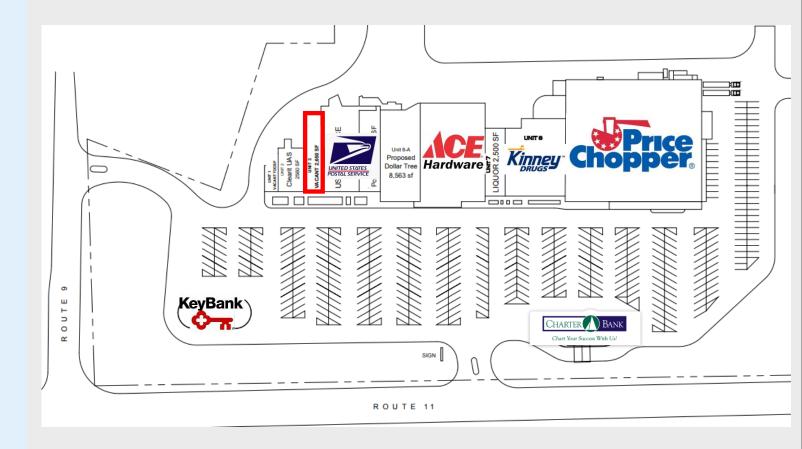

## **AVAILABLE FOR LEASE:**

Unit 2: 2,650 SF SIZE:

Unit 2: \$13/SF + utilities PRICE:

Move your retail or office space to downtown Champlain! This wellknown plaza offers a convenient location, easy access from Interstate 87, Route 9 and Route 11.

Ample parking available on site

FOR MORE INFORMATION, CONTACT: