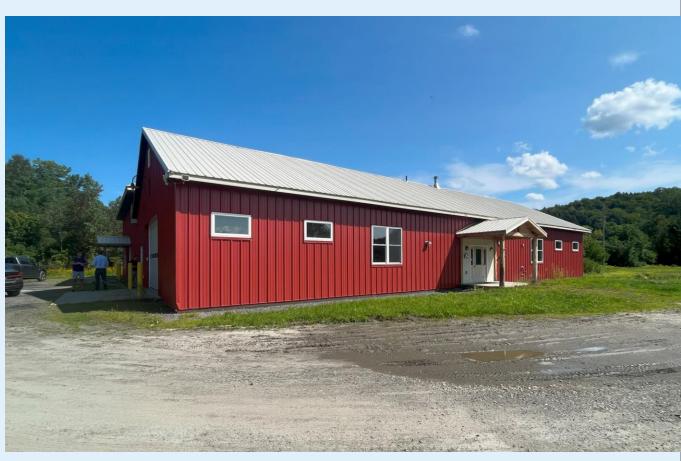

## 46 Log Yard Drive

Hardwick, Vermont

## **AVAILABLE FOR LEASE:**

**SIZE:** 6,720 SF

PRICE: \$12/SF Gross + Utilities

Welcome to a modern one-story steel frame light industrial building. Flexible use property boasts a durable metal roof, two oversized garage doors, and a comprehensive sprinkler system.

Inside, a steel frame mezzanine provides additional space for storage or offices.

Situated in an industrial zoning district, this property is the prime location for a wide range of industrial and commercial activities.