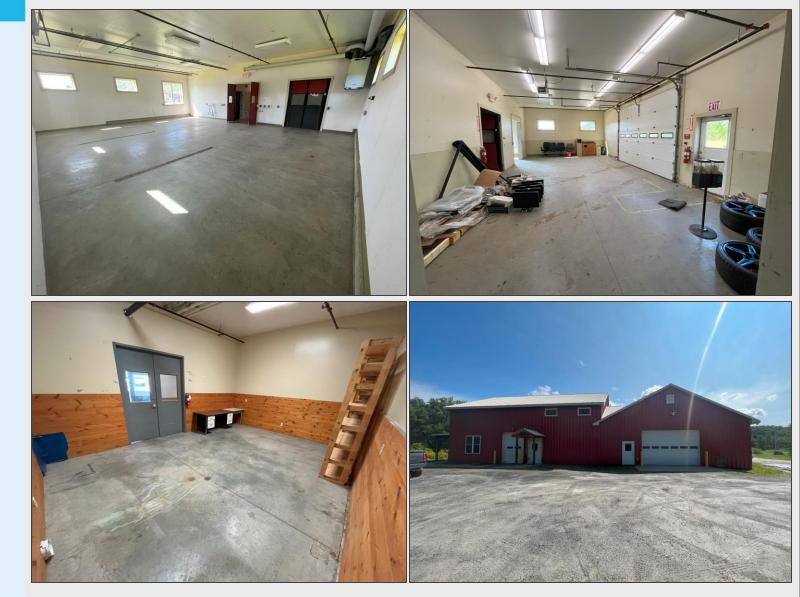

## **AVAILABLE FOR LEASE:**

**SIZE:** 6,720 SF

PRICE: \$12/SF Gross + Utilities

Welcome to a modern one-story steel frame light industrial building. Flexible use property boasts a durable metal roof, two oversized garage doors, and a comprehensive sprinkler system.

Inside, a steel frame mezzanine provides additional space for storage or offices.

Situated in an industrial zoning district, this property is the prime location for a wide range of industrial and commercial activities.