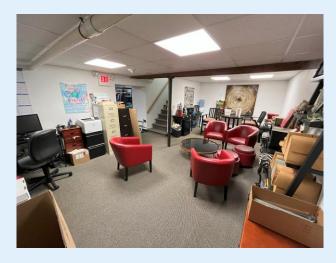

Inside, discover a spacious layout with ample room for merchandise and customer flow. Complemented by a convenient basement for additional storage. Fully equipped and ready for new retailer!

One parking spot included with the space for \$100/month.