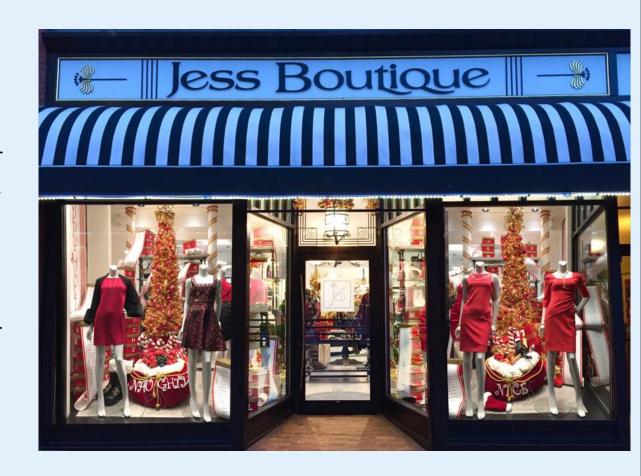

#### **AVAILABLE FOR LEASE:**

SIZE: 3,300 SF

\$30/SF (\$7.13/SF NNN) + utilities PRICE:

Exceptional retail opportunity awaits on Burlington's bustling Church Street, the premier shopping destination in Vermont. This storefront features expansive windows, ideal for prominent displays, and is surrounded by a dynamic array of successful retailers.

Inside, discover a spacious layout with ample room for merchandise and customer flow. Complemented by a convenient basement for additional storage. Fully equipped and ready for new retailer!

One parking spot included with the space for \$100/month.