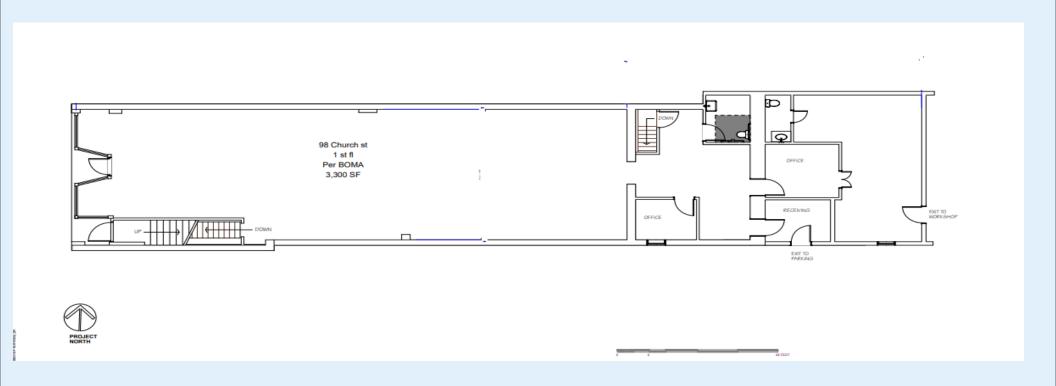

rmont**



#### **AVAILABLE FOR LEASE:**

SIZE: 3,300 SF

\$30/SF (\$7.13/SF NNN) + utilities PRICE:

Exceptional retail opportunity awaits on Burlington's bustling Church Street, the premier shopping destination in Vermont. This storefront features expansive windows, ideal for prominent displays, and is surrounded by a dynamic array of successful retailers.

Inside, discover a spacious layout with ample room for merchandise and customer flow. Complemented by a convenient basement for additional storage. Fully equipped and ready for new retailer!

One parking spot included with the space for \$100/month.

Available June 1, 2024





### **Burlington, Vermont**



### **Photos:**







### **Burlington, Vermont**



#### **Photos:**









### **Burlington, Vermont**



### Floor Plan: