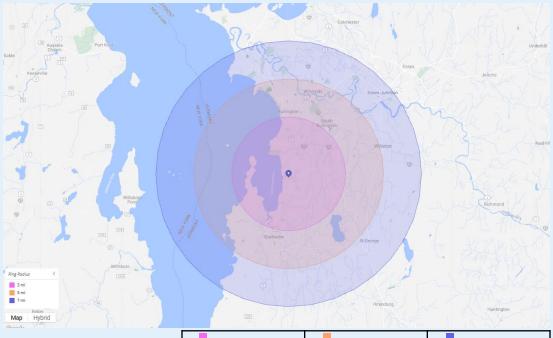

### **AVAILABLE FOR LEASE:**

| Daily Traffic Count | = 14,848 |  |
|---------------------|----------|--|
| Daily Traffic Count | = 15,465 |  |
| Avg Weekly Visits   | 3,012    |  |

|                      | 3 miles  | 5 miles  | 7 miles  |
|----------------------|----------|----------|----------|
| Population           | 28,348   | 66,271   | 99,729   |
| Households           | 12,011   | 27,185   | 40,567   |
| Avg Household Income | \$96,969 | \$78,029 | \$80,445 |