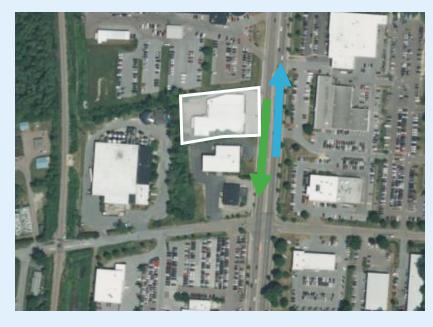

#### **PROPERTY HIGHLIGHTS:**

Previously the "Town & Country Furniture Shop" this property features a 25,000+/- SF showroom and warehouse. Includes an additional 4,500 SF accessible storage facility below grade. The total Property lies on 1.34 Acres, directly adjacent to high traffic Route-7.

Accompanied with two loading stations accessible for trucks up until 26ft.

FOR MORE INFORMATION, CONTACT: