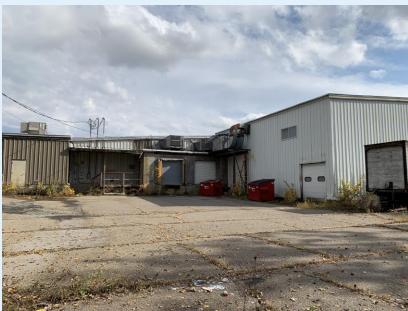

#### **PROPERTY HIGHLIGHTS:**

Previously the "Town & Country Furniture Shop" this property features a 25,000+/- SF showroom and warehouse. Includes an additional 4,500 SF accessible storage facility below grade. The total Property lies on 1.34 Acres, directly adjacent to high traffic Route-7.

Accompanied with two loading stations accessible for trucks up until 26ft.

FOR MORE INFORMATION, CONTACT: