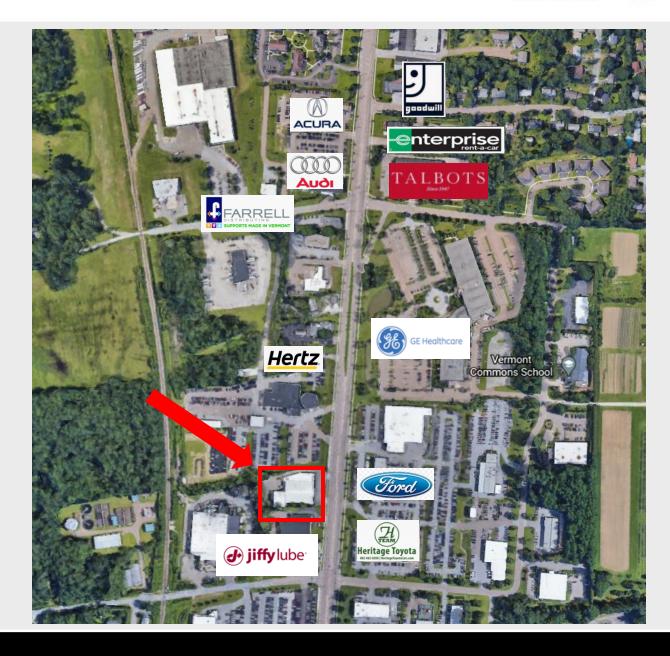

## 1515 Shelburne Rd

South Burlington, VT 05403

#### **PROPERTY HIGHLIGHTS:**

Previously the "Town & Country Furniture Shop" this property features a 25,000+/- SF showroom and warehouse. Includes an additional 4,500 SF accessible storage facility below grade. The total Property lies on 1.34 Acres, directly adjacent to high traffic Route-7.

# Shelburne Bay Plaza