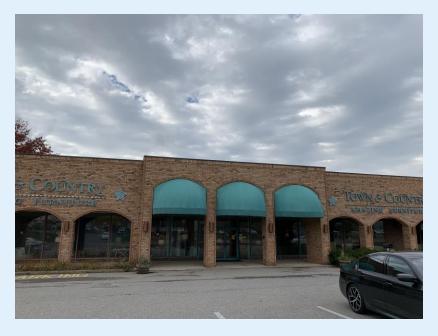

#### **PROPERTY HIGHLIGHTS:**

Previously the "Town & Country Furniture Shop" this property features a 25,000+/- SF showroom and warehouse. Includes an additional 4,500 SF accessible storage facility below grade. The total Property lies on 1.34 Acres, directly adjacent to high traffic Route-7.