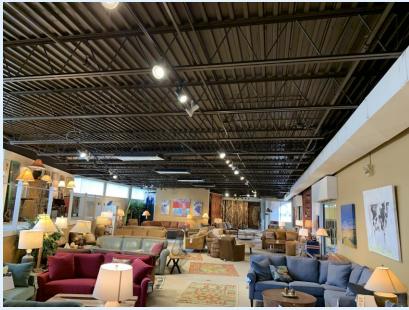

#### **PROPERTY HIGHLIGHTS:**

Previously the "Town & Country Furniture Shop" this property features a 25,000+/- SF showroom and warehouse. Includes an additional 4,500 SF accessible storage facility below grade. The total Property lies on 1.34 Acres, directly adjacent to high traffic Route-7.