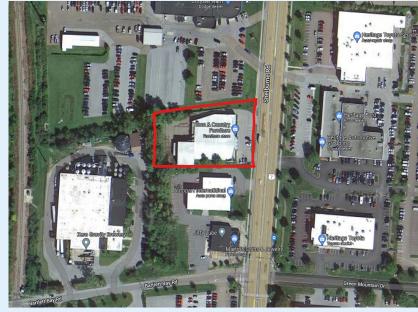

#### **PROPERTY HIGHLIGHTS:**

Currently occupied by Town & Country Furniture Shop, this property features a 25,000+/- SF showroom and warehouse. Also included is 4,500 SF usable storage facility below grade.

Directly on Vermont Rt-7 with easy accessibility. VT-Trans estimates 20,000-30,000 Average Daily Traffic Count (2019)

Accompanied with two loading stations, limited to 26ft short bed trucks.

#### **ZONING ALLOWANCE:**

- Vehicles & equipment Sale, Rental, Repair, car wash
- Restaurant, QSR W/ Drive-through, Tavern
- Kennel, Veterinarian, Animal shelter, Pet Grooming
- Office, Multi-Family Dwelling, Retail sales
- Dispensary (dispensing only)