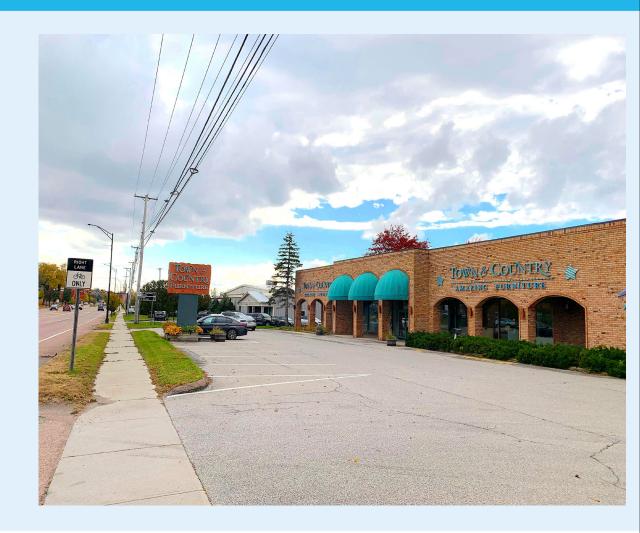

## 1515 Shelburne Rd

**South Burlington, VT 05403** 

#### **AVAILABLE FOR SALE:**

PRICE: \$3,999,000

**SIZE:** 25,000 +/- sf

#### **PROPERTY HIGHLIGHTS:**

Currently occupied by Town & Country Furniture Shop, this property features a 25,000+/- SF showroom and warehouse. Also included is 4,500 SF usable storage facility below grade.

Directly on Vermont Rt-7 with easy accessibility. VT-Trans estimates 20,000-30,000 Average Daily Traffic Count (2019)

Accompanied with two loading stations, limited to 26ft short bed trucks.