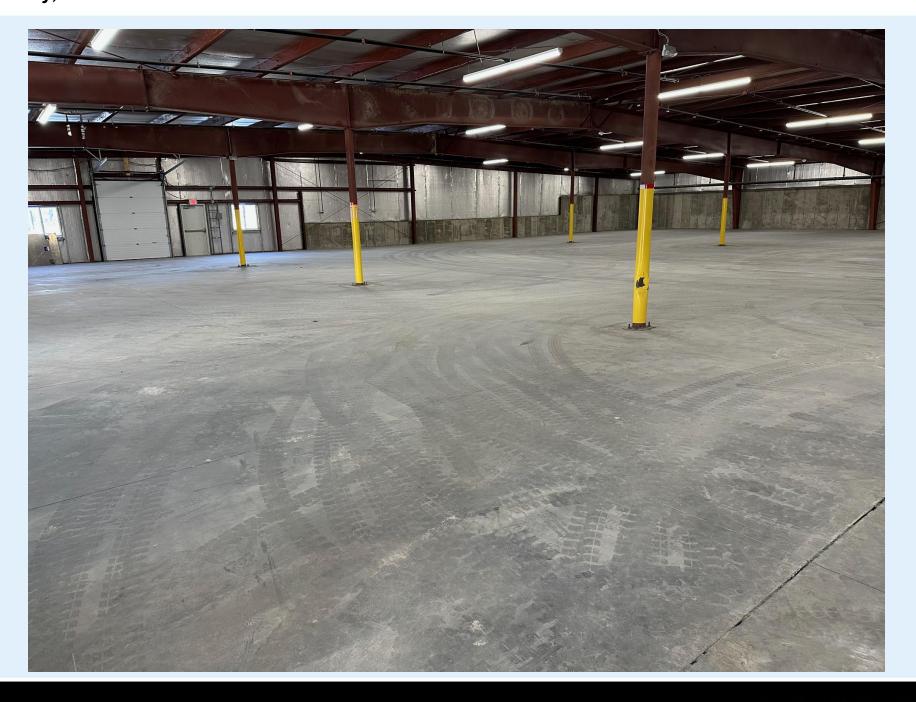

#### **PROPERTY HIGHLIGHTS:**

- 40,000 SF warehouse available for Sale or Lease
- Constructed in 2019, maintained in excellent condition
- Multiple loading docks and drive-in doors
- 12-foot clear height at center beam
- Heavy-load concrete rebar flooring for durability
- Situated on 6.46 Acres of prime industrial real estate
- Ample yard space
- Convenient access from VT Route 7 only a quarter-mile away