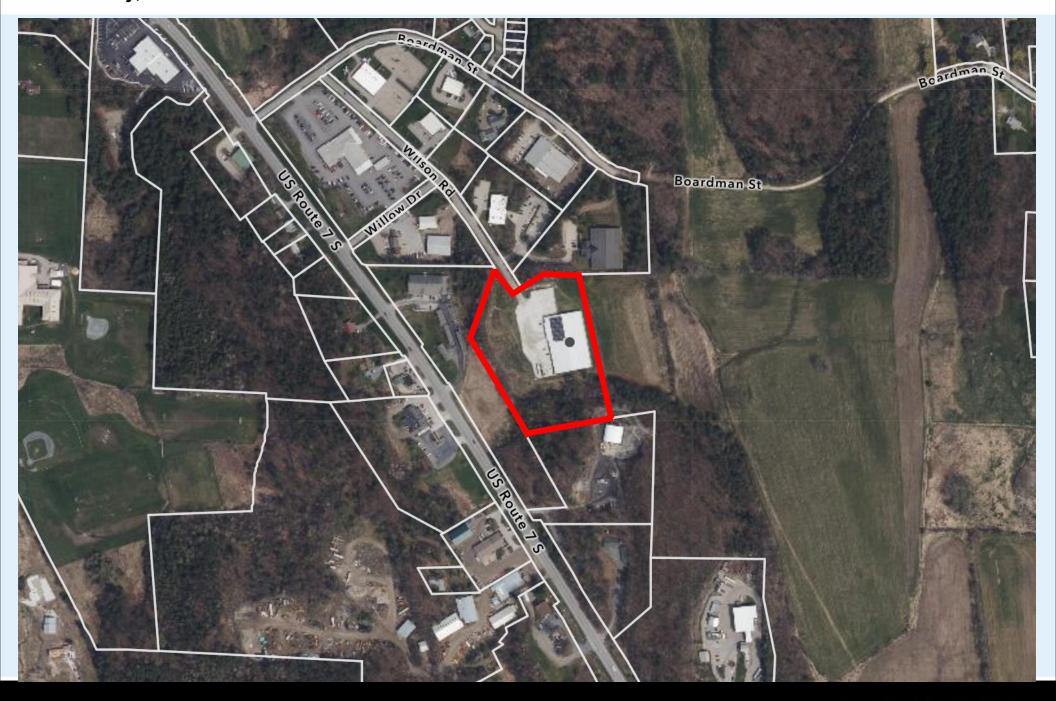

# 225 Wilson Road

Middlebury, VT 05753

#### **PROPERTY HIGHLIGHTS:**

- 40,000 SF warehouse available for Sale or Lease
- Constructed in 2019, maintained in excellent condition
- Multiple loading docks and drive-in doors
- 12-foot clear height at center beam
- Heavy-load concrete rebar flooring for durability
- Situated on 6.46 Acres of prime industrial real estate
- Ample yard space
- Convenient access from VT Route 7 only a quarter-mile away