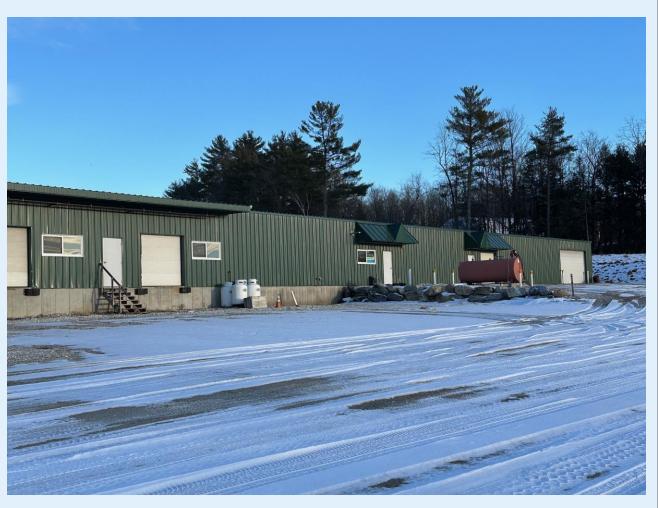

#### **PROPERTY HIGHLIGHTS:**

- 40,000 SF warehouse available for Sale or Lease
- Constructed in 2019, maintained in excellent condition
- Multiple loading docks and drive-in doors
- 12-foot clear height at center beam
- Heavy-load concrete rebar flooring for durability
- Situated on 6.46 Acres of prime industrial real estate
- Ample yard space
- Convenient access from VT Route 7 only a quarter-mile away