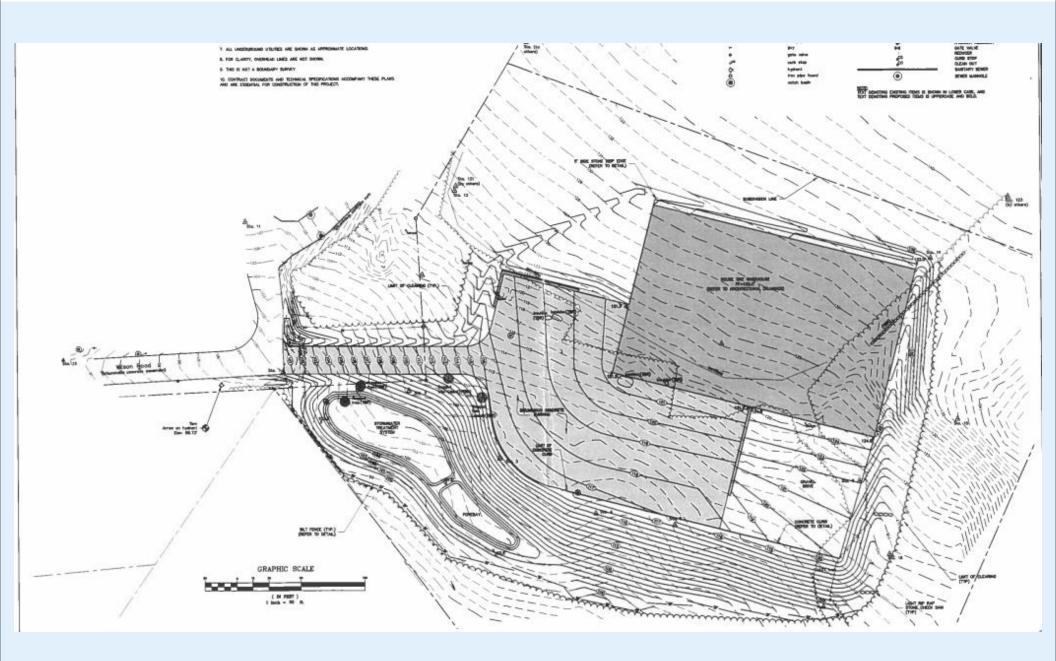

#### **PROPERTY HIGHLIGHTS:**

- 40,000 SF warehouse available for Sale or Lease
- Constructed in 2019, maintained in excellent condition
- Multiple loading docks and drive-in doors
- 12-foot clear height at center beam
- Heavy-load concrete rebar flooring for durability
- Situated on 6.46 Acres of prime industrial real estate
- Ample yard space
- Convenient access from VT Route 7 only a quarter-mile away