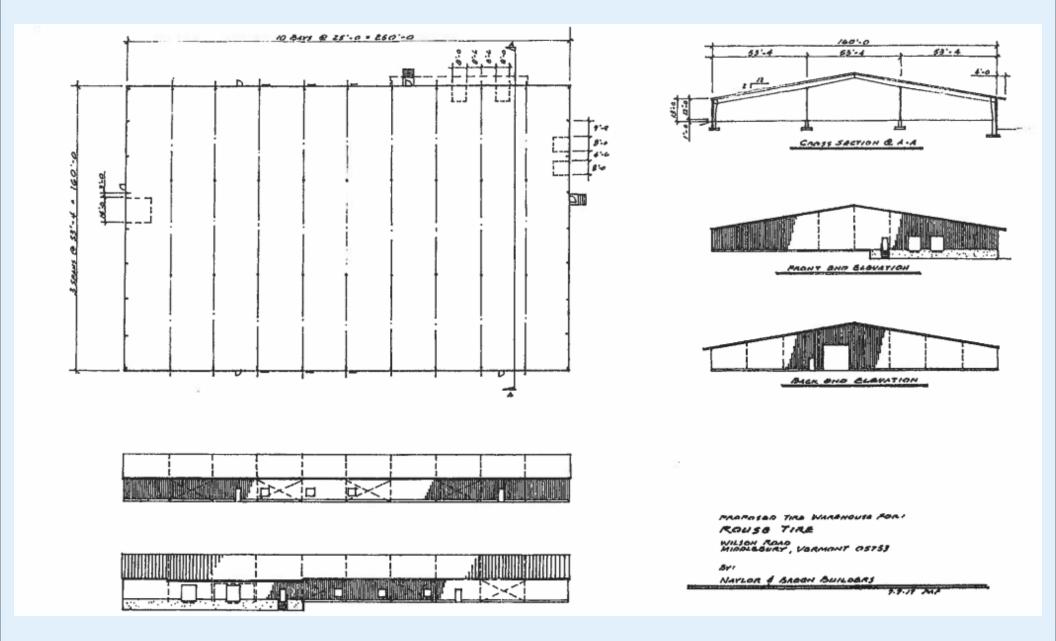

#### **PROPERTY HIGHLIGHTS:**

- 40,000 SF warehouse available for Sale or Lease
- Constructed in 2019, maintained in excellent condition
- Multiple loading docks and drive-in doors
- 12-foot clear height at center beam
- Heavy-load concrete rebar flooring for durability
- Situated on 6.46 Acres of prime industrial real estate
- Ample yard space
- Convenient access from VT Route 7 only a quarter-mile away