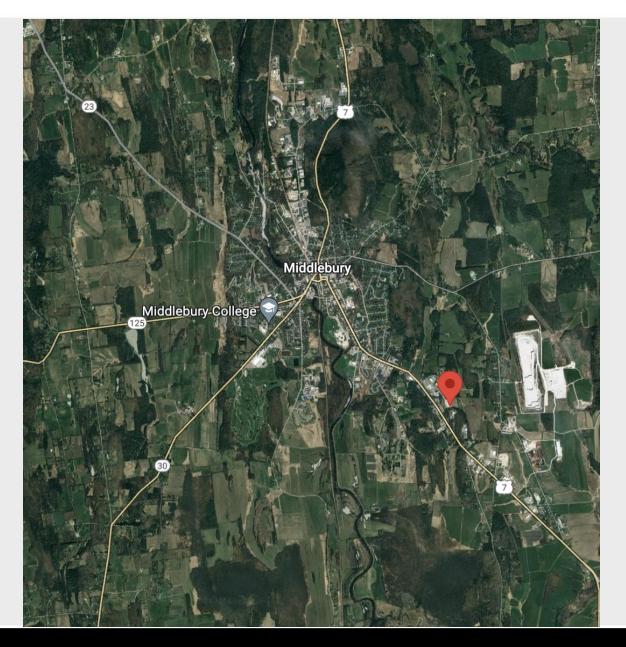

# 225 Wilson Road

Middlebury, VT 05753

#### **PROPERTY HIGHLIGHTS:**

- 40,000 SF warehouse available for Sale or Lease
- Constructed in 2019, maintained in excellent condition
- Multiple loading docks and drive-in doors
- 12-foot clear height at center beam
- Heavy-load concrete rebar flooring for durability
- Situated on 6.46 Acres of prime industrial real estate
- Ample yard space
- Convenient access from VT Route 7 only a quarter-mile away