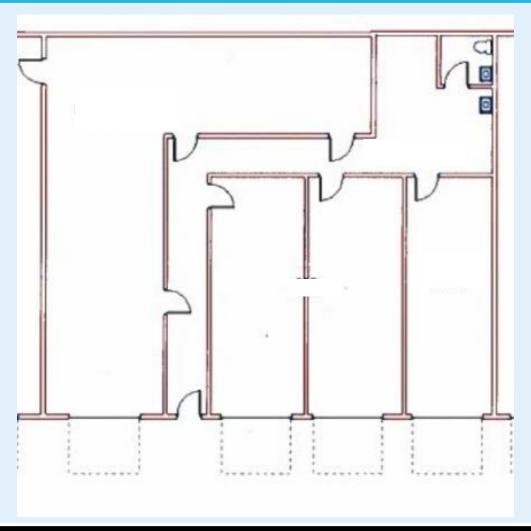

### Floor Plan:

Currently the space is broken up into four bays, but the owners are open to opening the entire space up, or a portion of the space to accommodate new Tenants.

FOR MORE INFORMATION, CONTACT: