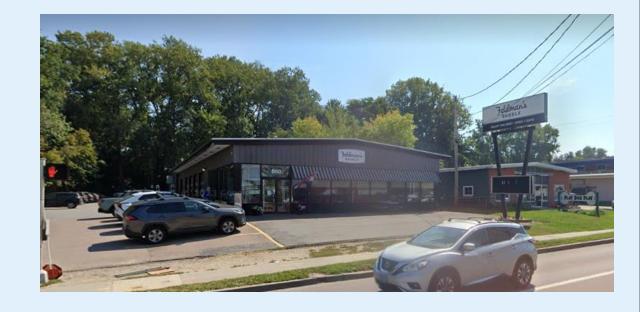

#### **AVAILABLE FOR LEASE:**

SIZE: 1,630 SF - 2,715 SF

Dependent on Size. PRICE:

\$14.50+ NNN (\$4.46) plus utilities.

Situated directly on Pine Street and only 5 minutes to downtown Burlington, this convenient warehouse space will not last long. Offering a mix of open space or private bays, this space has up to 4 overhead doors, clean dry warehouse space and high ceilings.