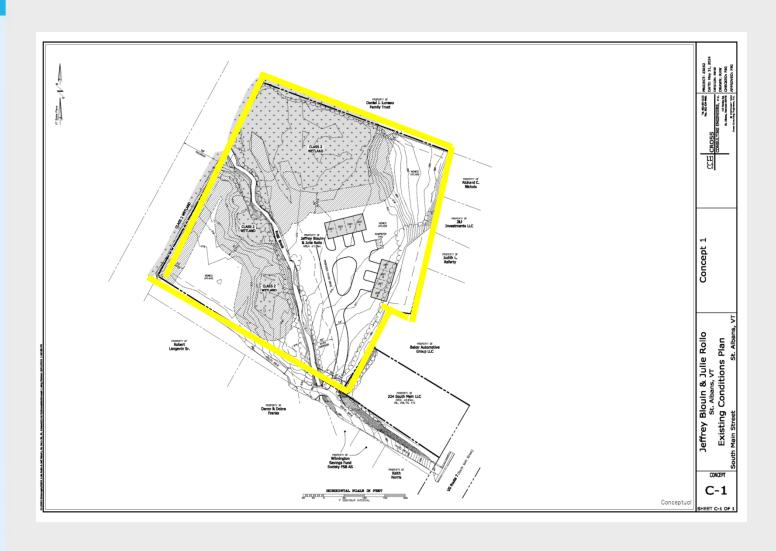

#### **PLAT MAP:**

Sellers explored a multi family townhome development on this property. After thorough discovery, the highest and best use for this lot is a single-family home.

This property is zoned for Commercial/Residential development.