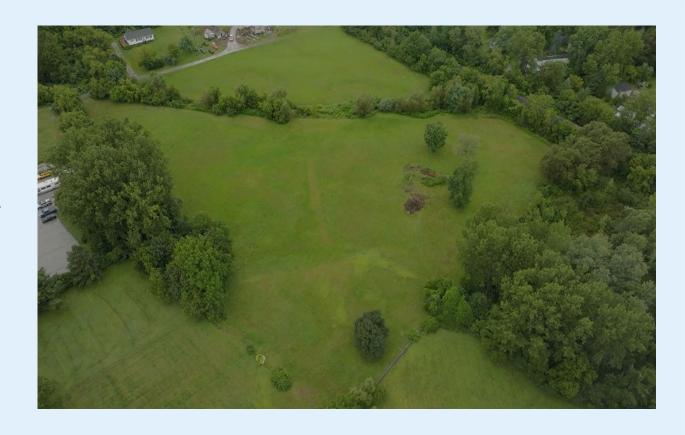

#### **PROPERTY HIGHLIGHTS:**

Suitable for a single family home

This serene St Albans location offers extensive privacy yet is convenient and close to St. Albans amenities and I-89.

A private deeded drive off Route 7 South in St. Albans Town takes you to this well-maintained home site.

6.28 +/- rolling acres adjacent to 224 South Main Street, St. Albans.

Look for the Pomerleau sign at the top of the drive.

Aerial video footage of lot can be found here: US Route 7 South

FOR MORE INFORMATION, CONTACT: