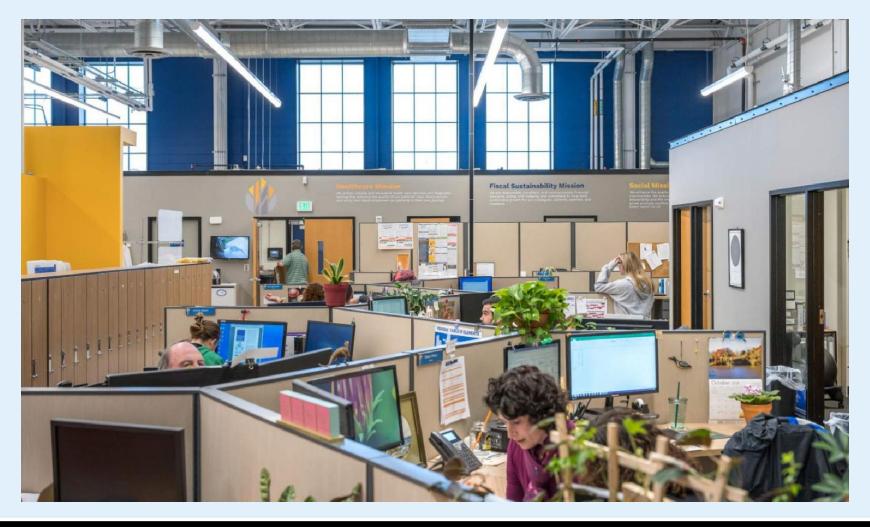

#### **OFFICE SPACE FOR SUBLEASE:**

**SIZE:** 21,643 SF

PRICE: \$16/SF NNN

**ESTIMATED CAM/Taxes \$6.55/SF** 

#### **HIGHLIGHTS:**

530 Community Drive offers a dynamic mix of Class B Office and warehouse spaces, totaling over 275,000 square feet. Recently updated with an energy-efficient MEP system featuring 24-hour monitoring, this property delivers exceptional functionality and sustainability.

Tenants enjoy unparalleled amenities, including shared loading docks, a 24-hour fitness center, on-site tech support, and catering services. With convenient access to the airport, I-89, and Burlington, the location is ideal for businesses seeking connectivity and convenience. Featuring modern infrastructure with multiple fiber optic providers, redundant power, climate control, and 19' high clear ceilings, 530 Community Drive is perfectly suited for manufacturing, warehouse, or office operations.