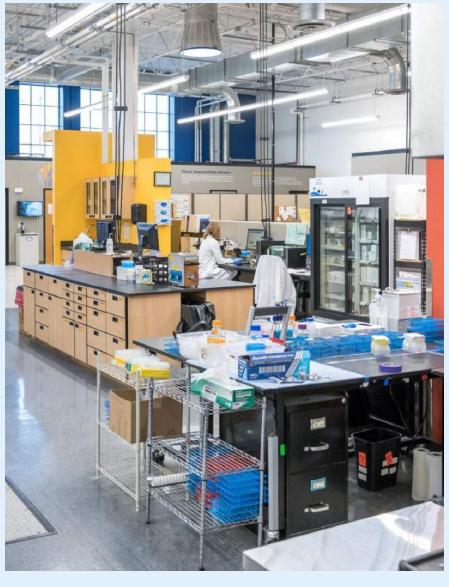

#### **HIGHLIGHTS:**

530 Community Drive offers a dynamic mix of Class B Office and warehouse spaces, totaling over 275,000 square feet. Recently updated with an energy-efficient MEP system featuring 24-hour monitoring, this property delivers exceptional functionality and sustainability.

Tenants enjoy unparalleled amenities, including shared loading docks, a 24-hour fitness center, on-site tech support, and catering services. With convenient access to the airport, I-89, and Burlington, the location is ideal for businesses seeking connectivity and convenience. Featuring modern infrastructure with multiple fiber optic providers, redundant power, climate control, and 19' high clear ceilings, 530 Community Drive is perfectly suited for manufacturing, warehouse, or office operations.