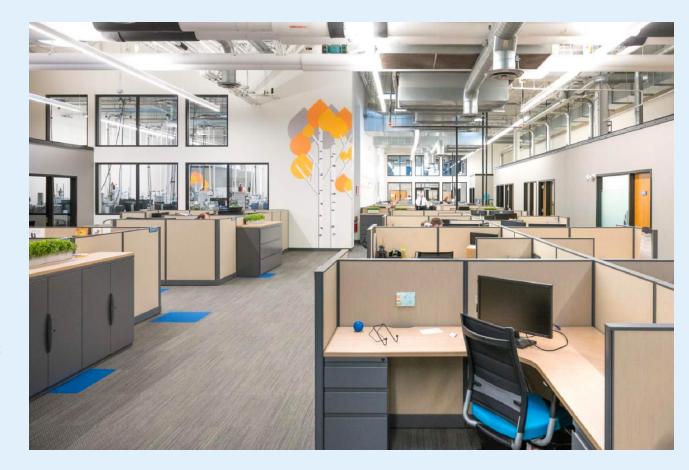

#### **OFFICE SPACE FOR SUBLEASE:**

**SIZE:** 21,643 SF

PRICE: \$16/SF NNN

**ESTIMATED CAM/Taxes \$6.55/SF** 

#### **HIGHLIGHTS:**

530 Community Drive offers a dynamic mix of Class B Office and warehouse spaces, totaling over 275,000 square feet. Recently updated with an energy-efficient MEP system featuring 24-hour monitoring, this property delivers exceptional functionality and sustainability.

Tenants enjoy unparalleled amenities, including shared loading docks, a 24-hour fitness center, on-site tech support, and catering services. With convenient access to the airport, I-89, and Burlington, the location is ideal for businesses seeking connectivity and convenience. Featuring modern infrastructure with multiple fiber optic providers, redundant power, climate control, and 19' high clear ceilings, 530 Community Drive is perfectly suited for manufacturing, warehouse, or office operations.