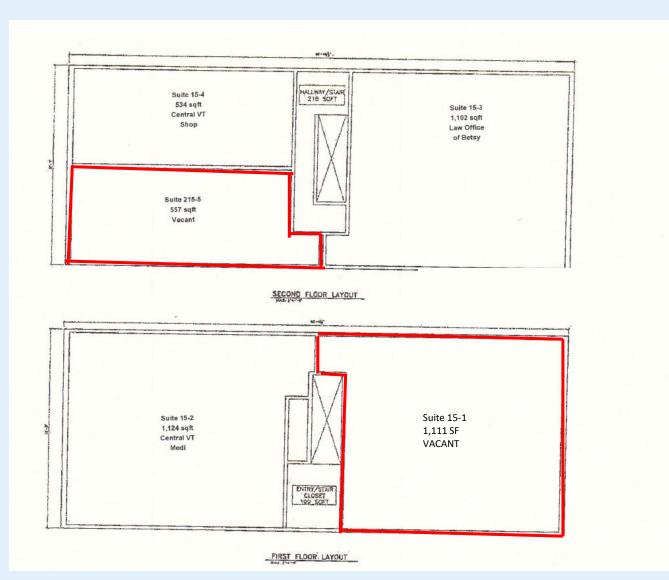

## SIZE:

Suite 15-5: 557 +/- SF Suite 15-1: 1,111 +/- SF

### **PRICE:** \$12/SF + utilities

Two suites available at 15 Cottage in Downtown Barre!

Suite 1: First Floor retail or office space with an open floor plan and natural light. Walking distance to great coffee shops, shopping, and restaurants.

Suite 5: Second-floor office space that is move in ready! Great option to get out of your home office! This suite has reception, private room, private bath and a sink in one of the offices! Perfect for message, therapist, or general office user!