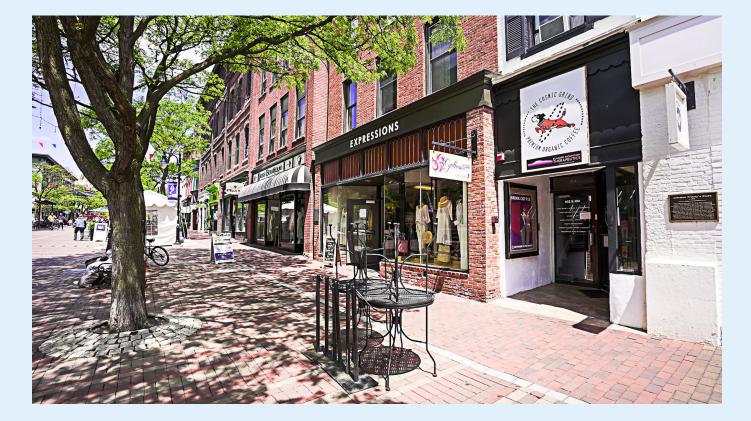

# Office Space Overlooking Church Street

**Burlington**, VT

### **SPACES FOR LEASE:**

Suite 2b: 570 +/- sf

Suite 2c: 120 +/- sf

Suite 3a: 430 +/- sf

PRICE: \$500-\$1,200 per month (utilities included in lease)

HIGHLIGHTS: Second and Third floor office spaces available right on Church Street! Enjoy quiet, private office spaces while being conveniently located in the heart of Burlington.