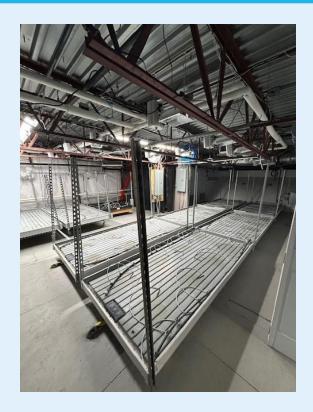

## 7 Green Tree Drive

#### **South Burlington, Vermont**



#### **Available Suite:**

**SIZE:** 2,500 SF

PRICE: \$2,500/month CAM (\$780/month) plus

utilities

Excellent opportunity for mixed use office/retail space with warehouse space included. Front entrance leads to an open area with two private rooms and a storage space. Rear of building has BLANK SF of warehouse space broken into three rooms. Space offers loading dock in the back of the building.

Great opportunity that won't last long!





FOR MORE INFORMATION, CONTACT:

# Mansfield Business Park

Day Lane, Williston, Vermont



### **Photos:**









FOR MORE INFORMATION, CONTACT:

## Mansfield Business Park

**Day Lane, Williston, Vermont** 



### **Floor Plans:**







FOR MORE INFORMATION, CONTACT: