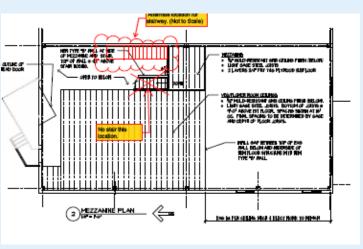

## 7 Green Tree Drive

#### **South Burlington, Vermont**



#### **Available Suite:**

**SIZE:** 2,500 SF

PRICE: \$2,500/month CAM (\$780/month) plus

utilities

Excellent opportunity for mixed use office/retail space with warehouse space included. Front entrance leads to an open area with two private rooms and a storage space. Rear of building has BLANK SF of warehouse space broken into three rooms. Space offers loading dock in the back of the building.

Great opportunity that won't last long!





FOR MORE INFORMATION, CONTACT:

# Mansfield Business Park

Day Lane, Williston, Vermont



### **Photos:**









FOR MORE INFORMATION, CONTACT:

## Mansfield Business Park

**Day Lane, Williston, Vermont** 



### **Floor Plans:**







FOR MORE INFORMATION, CONTACT: