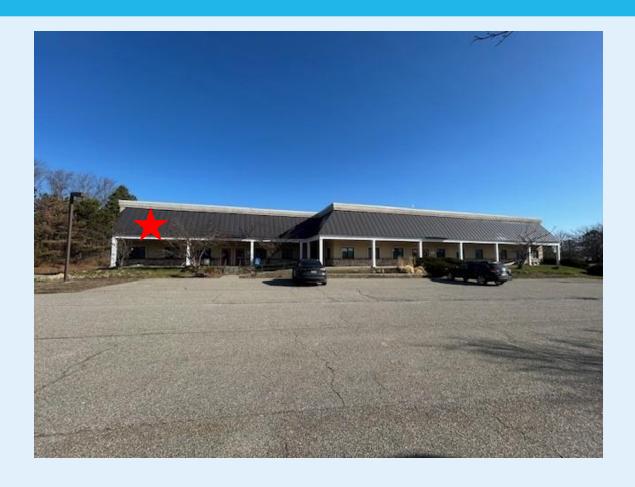

## 7 Green Tree Drive

#### **South Burlington, Vermont**

#### **Available Suite:**

**SIZE:** 2,500 SF

PRICE: \$2,500/month CAM (\$780/month) plus

utilities

Excellent opportunity for mixed use office/retail space with warehouse space included. Front entrance leads to an open area with two private rooms and a storage space. Rear of building has BLANK SF of warehouse space broken into three rooms. Space offers loading dock in the back of the building.