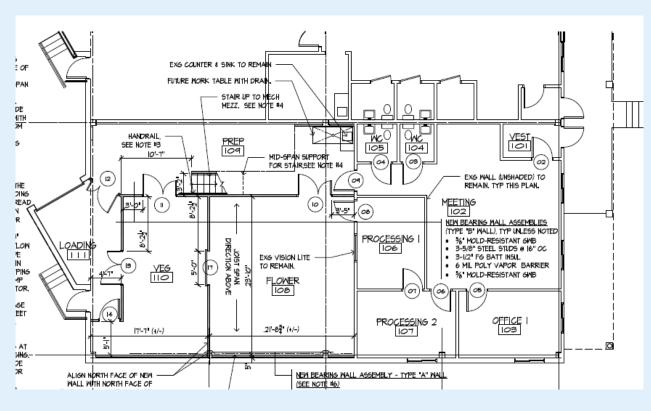

## 7 Green Tree Drive

#### **South Burlington, Vermont**



#### **Available Suite:**

**SIZE:** 2,500 SF

PRICE: \$2,500/month CAM (\$780/month) plus

utilities

Excellent opportunity for mixed use office/retail space with warehouse space included. Front entrance leads to an open area with two private rooms and a storage space. Rear of building has BLANK SF of warehouse space broken into three rooms. Space offers loading dock in the back of the building.

Great opportunity that won't last long!





FOR MORE INFORMATION, CONTACT:

# Mansfield Business Park

Day Lane, Williston, Vermont



### **Photos:**









FOR MORE INFORMATION, CONTACT:

## Mansfield Business Park

**Day Lane, Williston, Vermont** 



### **Floor Plans:**







FOR MORE INFORMATION, CONTACT: