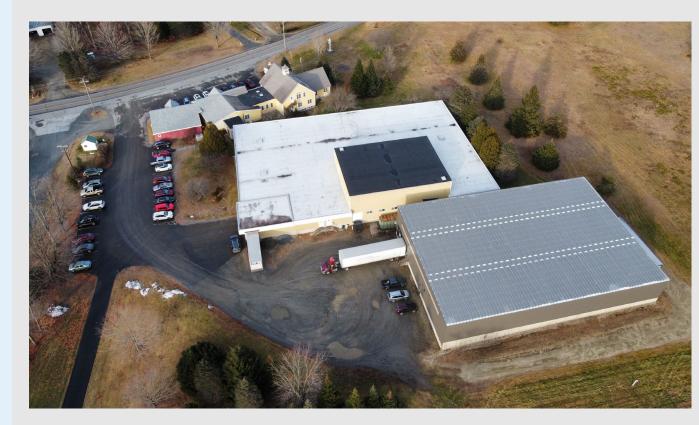

#### **EXCEPTIONAL INVESTMENT PROPERTY FOR SALE**

Total Building Size: 54,759 sq ft above grade

- Retail Store: 1,680 sq ft
- Office Building: 6,879 sq ft (+ 4,128 sq ft finished lower level)
- Warehouse: 30,800 sq ft
- Warehouse Addition: 15,400 sq ft

Parking: Paved and gravel lots for 100 vehiclesVisibility: Excellent frontage on VT Route 30

Utilities: Private well and septic system

Power: 3-phase power

Freight Lift: Existing hoist elevator in warehouse