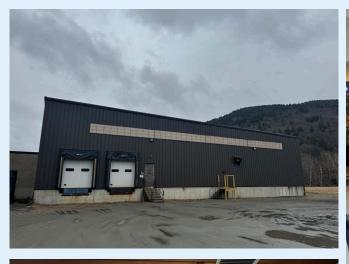

#### **EXCEPTIONAL INVESTMENT PROPERTY FOR SALE**

Total Building Size: 54,759 sq ft above grade

- Retail Store: 1,680 sq ft
- Office Building: 6,879 sq ft (+ 4,128 sq ft finished lower level)
- Warehouse: 30,800 sq ft
- Warehouse Addition: 15,400 sq ft

#### **EXCEPTIONAL INVESTMENT PROPERTY FOR SALE**

| PROPERTY FEATURES:     |                                                                                            |
|------------------------|--------------------------------------------------------------------------------------------|
| Frontage               | ~653 feet on VT Route 30                                                                   |
| River Frontage         | ~1,152 feet along West River                                                               |
| Soil                   | Well-drained sandy loam                                                                    |
| Zoning                 | No local zoning (Town of Townshend) – flexible use possibilities                           |
| Flood Plain            | Only land near river affected; buildings not in flood plain                                |
| Access                 | Shared driveway easement in place                                                          |
| BUILDING FEATURES:     |                                                                                            |
| Office Building        | Wood frame, 2-story with full finished basement                                            |
| Retail Store           | 1-story wood frame, concrete slab                                                          |
| First Warehouse Space  | Steel frame, 1-story, partial second floor                                                 |
| Second Warehouse Space | Steel frame, high ceiling (22 ft clear)                                                    |
| Heating                | Oil furnace (office and retail) + oil furnace (warehouses)                                 |
| Cooling                | Central A/C (office and retail) + A/C (First Warehouse Space)                              |
| Electric Service       | 800 AMP, 480V, 3-phase                                                                     |
| Construction           | Poured concrete foundations, metal panel siding                                            |
| Roofs                  | Asphalt shingles (office/retail); standing seam metal (warehouse); rubber roof (warehouse) |