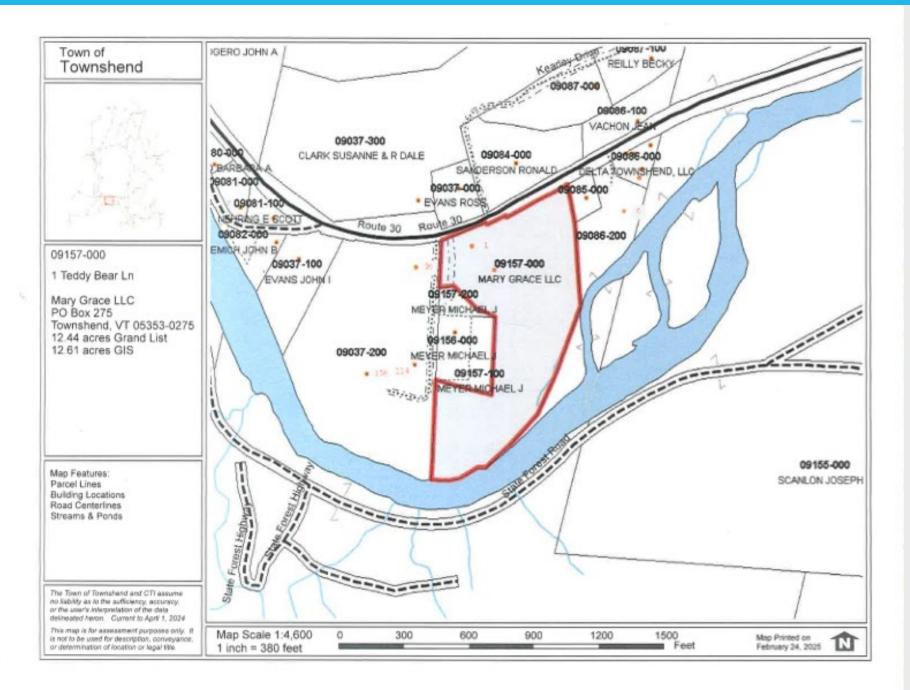

#### **EXCEPTIONAL INVESTMENT PROPERTY FOR SALE**

| PROPERTY FEATURES:     |                                                                                            |
|------------------------|--------------------------------------------------------------------------------------------|
| Frontage               | ~653 feet on VT Route 30                                                                   |
| River Frontage         | ~1,152 feet along West River                                                               |
| Soil                   | Well-drained sandy loam                                                                    |
| Zoning                 | No local zoning (Town of Townshend) – flexible use possibilities                           |
| Flood Plain            | Only land near river affected; buildings not in flood plain                                |
| Access                 | Shared driveway easement in place                                                          |
| BUILDING FEATURES:     |                                                                                            |
| Office Building        | Wood frame, 2-story with full finished basement                                            |
| Retail Store           | 1-story wood frame, concrete slab                                                          |
| First Warehouse Space  | Steel frame, 1-story, partial second floor                                                 |
| Second Warehouse Space | Steel frame, high ceiling (22 ft clear)                                                    |
| Heating                | Oil furnace (office and retail) + oil furnace (warehouses)                                 |
| Cooling                | Central A/C (office and retail) + A/C (First Warehouse Space)                              |
| Electric Service       | 800 AMP, 480V, 3-phase                                                                     |
| Construction           | Poured concrete foundations, metal panel siding                                            |
| Roofs                  | Asphalt shingles (office/retail); standing seam metal (warehouse); rubber roof (warehouse) |

### 1 Teddy Bear Lane Townshend, Vermont

Townshend, Vermont