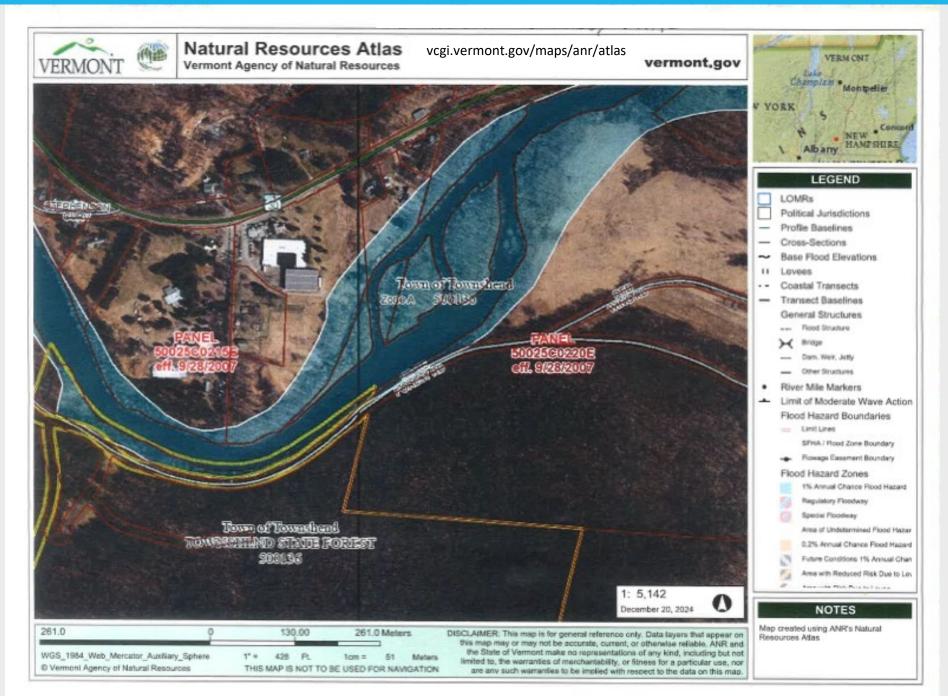

#### **EXCEPTIONAL INVESTMENT PROPERTY FOR SALE**

| PROPERTY FEATURES:     |                                                                                            |
|------------------------|--------------------------------------------------------------------------------------------|
| Frontage               | ~653 feet on VT Route 30                                                                   |
| River Frontage         | ~1,152 feet along West River                                                               |
| Soil                   | Well-drained sandy loam                                                                    |
| Zoning                 | No local zoning (Town of Townshend) – flexible use possibilities                           |
| Flood Plain            | Only land near river affected; buildings not in flood plain                                |
| Access                 | Shared driveway easement in place                                                          |
| BUILDING FEATURES:     |                                                                                            |
| Office Building        | Wood frame, 2-story with full finished basement                                            |
| Retail Store           | 1-story wood frame, concrete slab                                                          |
| First Warehouse Space  | Steel frame, 1-story, partial second floor                                                 |
| Second Warehouse Space | Steel frame, high ceiling (22 ft clear)                                                    |
| Heating                | Oil furnace (office and retail) + oil furnace (warehouses)                                 |
| Cooling                | Central A/C (office and retail) + A/C (First Warehouse Space)                              |
| Electric Service       | 800 AMP, 480V, 3-phase                                                                     |
| Construction           | Poured concrete foundations, metal panel siding                                            |
| Roofs                  | Asphalt shingles (office/retail); standing seam metal (warehouse); rubber roof (warehouse) |

#### STRUCTURES ARE NOT IN THE FLOOD PLAIN