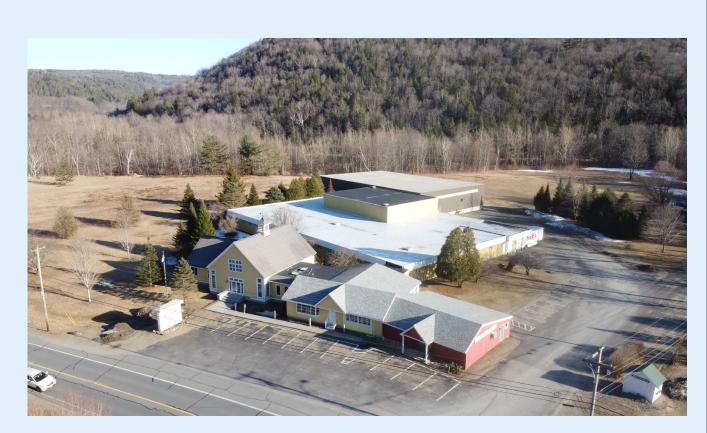

#### **EXCEPTIONAL INVESTMENT PROPERTY FOR SALE**

Total Building Size: 54,759 sq ft above grade

- Retail Store: 1,680 sq ft
- Office Building: 6,879 sq ft (+ 4,128 sq ft finished lower level)
- Warehouse: 30,800 sq ft
- Warehouse Addition: 15,400 sq ft

Parking: Paved and gravel lots for 100 vehiclesVisibility: Excellent frontage on VT Route 30

Utilities: Private well and septic system

Power: 3-phase power

Freight Lift: Existing hoist elevator in warehouse

#### **EXCEPTIONAL INVESTMENT PROPERTY FOR SALE**

| PROPERTY FEATURES:     |                                                                                            |
|------------------------|--------------------------------------------------------------------------------------------|
| Frontage               | ~653 feet on VT Route 30                                                                   |
| River Frontage         | ~1,152 feet along West River                                                               |
| Soil                   | Well-drained sandy loam                                                                    |
| Zoning                 | No local zoning (Town of Townshend) – flexible use possibilities                           |
| Flood Plain            | Only land near river affected; buildings not in flood plain                                |
| Access                 | Shared driveway easement in place                                                          |
| BUILDING FEATURES:     |                                                                                            |
| Office Building        | Wood frame, 2-story with full finished basement                                            |
| Retail Store           | 1-story wood frame, concrete slab                                                          |
| First Warehouse Space  | Steel frame, 1-story, partial second floor                                                 |
| Second Warehouse Space | Steel frame, high ceiling (22 ft clear)                                                    |
| Heating                | Oil furnace (office and retail) + oil furnace (warehouses)                                 |
| Cooling                | Central A/C (office and retail) + A/C (First Warehouse Space)                              |
| Electric Service       | 800 AMP, 480V, 3-phase                                                                     |
| Construction           | Poured concrete foundations, metal panel siding                                            |
| Roofs                  | Asphalt shingles (office/retail); standing seam metal (warehouse); rubber roof (warehouse) |