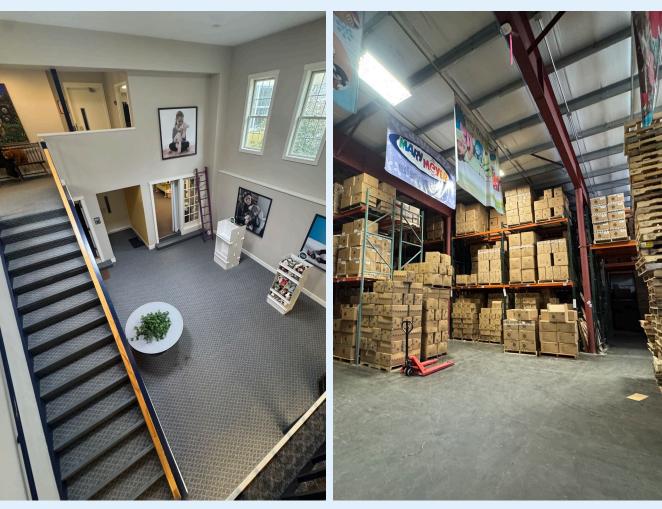

#### **EXCEPTIONAL INVESTMENT PROPERTY FOR SALE**

Total Building Size: 54,759 sq ft above grade

- Retail Store: 1,680 sq ft
- Office Building: 6,879 sq ft (+ 4,128 sq ft finished lower level)
- Warehouse: 30,800 sq ft
- Warehouse Addition: 15,400 sq ft

Parking: Paved and gravel lots for 100 vehiclesVisibility: Excellent frontage on VT Route 30

Utilities: Private well and septic system

Power: 3-phase power

Freight Lift: Existing hoist elevator in warehouse