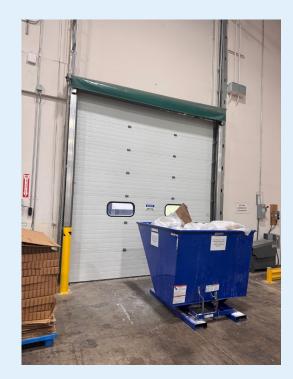

#### **PROPERTY FEATURES:**

- Flexible layout with 2 covered drive-in doors and 3 loading docks
- Expansion-ready: Add up to 40,000 SF accommodate future growth.
- Rail-accessible: The New England Central Railroad main line runs at grade to the property with the potential for a rail siding—an ideal setup for logisticsheavy operations.
- Bright interior: Originally designed with 2nd floor offices, much of this has been converted to warehouse space, but original windows remain, providing natural light throughout the building.