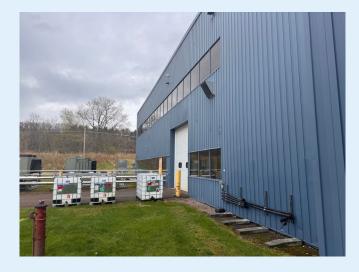

#### FOR LEASE: ESSEX WAREHOUSE IN EXCELLENT CONDITION

**SIZE:** 56,580+/- SF

**RENT:** \$11.00/SF NNN \$2.52

Premium industrial property available in Essex! Formerly the home of Twincraft Skincare, this exceptionally maintained facility offers over 56,000 SF of warehouse and office—suitable for a wide range of uses including manufacturing, warehousing, distribution, and production.