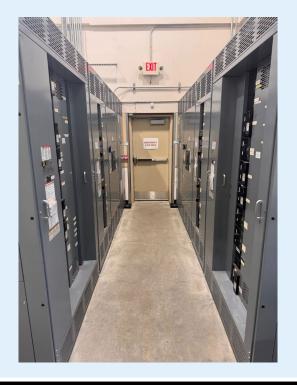

Available January 1, 2026

Essex, Vermont

| AREA             | MEASUREMENT               |
|------------------|---------------------------|
| Office           | 3,775 SF                  |
| Manufacturing    | 52,805 SF                 |
| TOTAL SQ FT      | 56,580 SF                 |
| Clear Height     | 27′ 8″                    |
| Under Mezzanine  | 12'                       |
| # Drive In Doors | 2                         |
| # Loading Docks  | 3                         |
| Power            | 3-Phase 280/120v 225 amps |
| Lot Size         | 14.7 acres Ample Parking! |