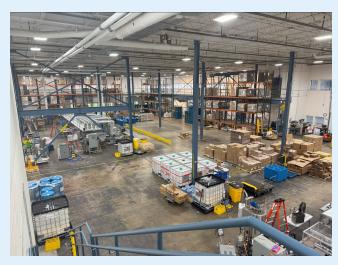

#### FOR LEASE: ESSEX WAREHOUSE IN EXCELLENT CONDITION

**SIZE:** 56,580+/- SF

**RENT:** \$11.00/SF NNN \$2.52

Premium industrial property available in Essex! Formerly the home of Twincraft Skincare, this exceptionally maintained facility offers over 56,000 SF of warehouse and office—suitable for a wide range of uses including manufacturing, warehousing, distribution, and production.

#### **PROPERTY FEATURES:**

- Flexible layout with 2 covered drive-in doors and 3 loading docks
- Expansion-ready: Add up to 40,000 SF accommodate future growth.
- Rail-accessible: The New England Central Railroad main line runs at grade to the property with the potential for a rail siding—an ideal setup for logisticsheavy operations.
- Bright interior: Originally designed with 2nd floor offices, much of this has been converted to warehouse space, but original windows remain, providing natural light throughout the building.