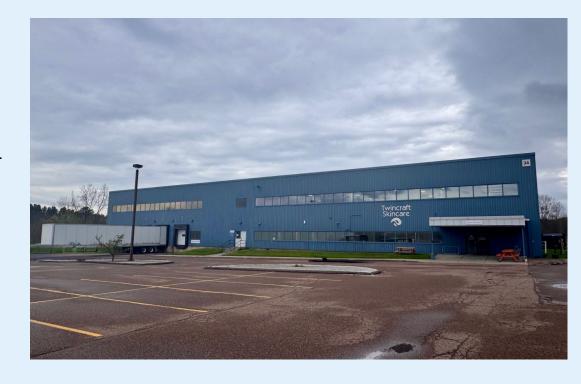

34 River Road, Essex, Vermont

#### FOR LEASE: ESSEX WAREHOUSE IN EXCELLENT CONDITION

**SIZE:** 56,580+/- SF

**RENT:** \$11.00/SF NNN \$2.52

Premium industrial property available in Essex! Formerly the home of Twincraft Skincare, this exceptionally maintained facility offers over 56,000 SF of warehouse and office—suitable for a wide range of uses including manufacturing, warehousing, distribution, and production.