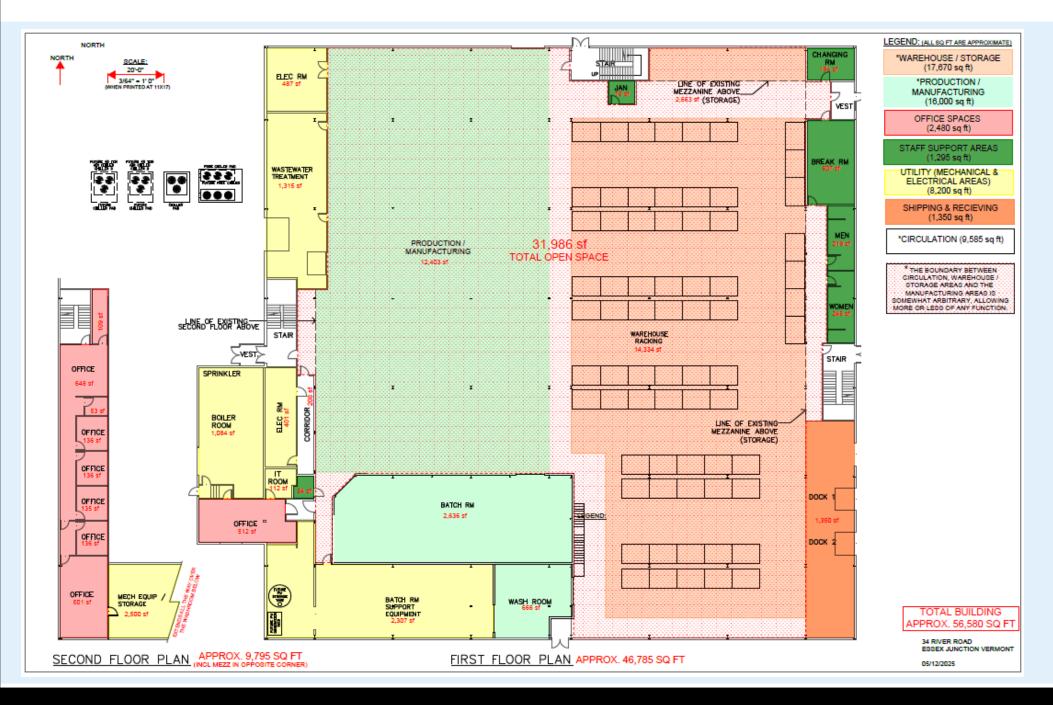

#### **PROPERTY FEATURES:**

- Flexible layout with 2 covered drive-in doors and 3 loading docks
- Expansion-ready: Add up to 40,000 SF accommodate future growth.
- Rail-accessible: The New England Central Railroad main line runs at grade to the property with the potential for a rail siding—an ideal setup for logisticsheavy operations.
- Bright interior: Originally designed with 2nd floor offices, much of this has been converted to warehouse space, but original windows remain, providing natural light throughout the building.

Available January 1, 2026

Essex, Vermont

| AREA             | MEASUREMENT               |
|------------------|---------------------------|
| Office           | 3,775 SF                  |
| Manufacturing    | 52,805 SF                 |
| TOTAL SQ FT      | 56,580 SF                 |
| Clear Height     | 27′ 8″                    |
| Under Mezzanine  | 12'                       |
| # Drive In Doors | 2                         |
| # Loading Docks  | 3                         |
| Power            | 3-Phase 280/120v 225 amps |
| Lot Size         | 14.7 acres Ample Parking! |