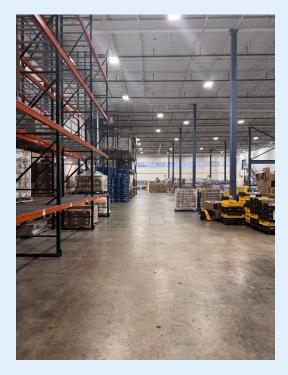

#### FOR LEASE: ESSEX WAREHOUSE IN EXCELLENT CONDITION

**SIZE:** 56,580+/- SF

**RENT:** \$11.00/SF NNN \$2.52

Premium industrial property available in Essex! Formerly the home of Twincraft Skincare, this exceptionally maintained facility offers over 56,000 SF of warehouse and office—suitable for a wide range of uses including manufacturing, warehousing, distribution, and production.

#### **PROPERTY FEATURES:**

- Flexible layout with 2 covered drive-in doors and 3 loading docks
- Expansion-ready: Add up to 40,000 SF accommodate future growth.
- Rail-accessible: The New England Central Railroad main line runs at grade to the property with the potential for a rail siding—an ideal setup for logisticsheavy operations.
- Bright interior: Originally designed with 2nd floor offices, much of this has been converted to warehouse space, but original windows remain, providing natural light throughout the building.