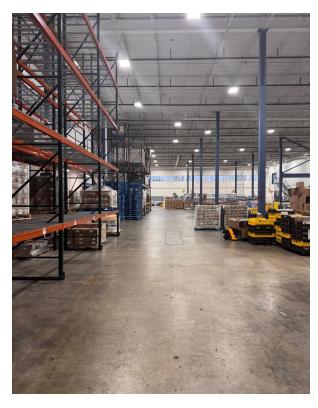

#### **PROPERTY FEATURES:**

- Flexible layout with 2 covered drive-in doors and 3 loading docks
- Expansion-ready: Add up to 40,000 SF accommodate future growth.
- Rail-accessible: The New England Central Railroad main line runs at grade to the property with the potential for a rail siding—an ideal setup for logisticsheavy operations.
- Bright interior: Originally designed with 2nd floor offices, much of this has been converted to warehouse space, but original windows remain, providing natural light throughout the building.

Available January 1, 2026

Essex, Vermont

| AREA             | MEASUREMENT               |
|------------------|---------------------------|
| Office           | 3,775 SF                  |
| Manufacturing    | 52,805 SF                 |
| TOTAL SQ FT      | 56,580 SF                 |
| Clear Height     | 27′ 8″                    |
| Under Mezzanine  | 12'                       |
| # Drive In Doors | 2                         |
| # Loading Docks  | 3                         |
| Power            | 3-Phase 280/120v 225 amps |
| Lot Size         | 14.7 acres Ample Parking! |