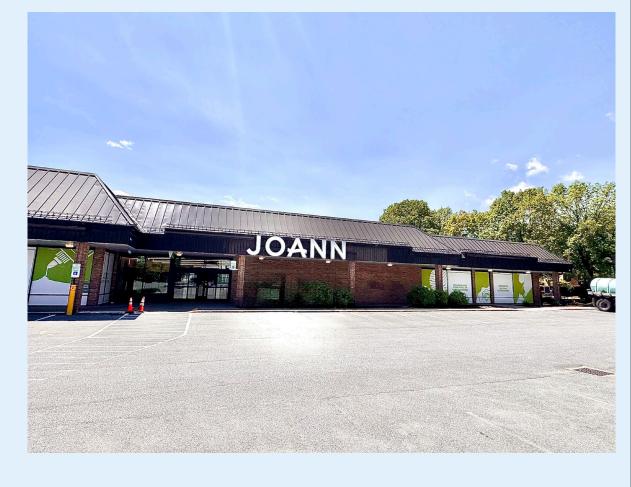

### **19,000 SF Retail/ Warehouse Space for Lease**

#### 45 Hinesburg Road, South Burlington

#### AVAILABLE SPACE: 19,580 +/- SF

**RENT:** NEGOTIABLE

#### **HIGHLIGHTS:**

- Fully renovated 19,580 SF endcap space offering a modern, open layout with sleek, versatile interior
- New polished concrete floors
- New LED lighting throughout
- Upgraded HVAC (2022)
- Clear height: 15'
- New roof (2022)
- 1 overhead garage door
- 400-amp 204V 3-phase electric
- Fully sprinklered