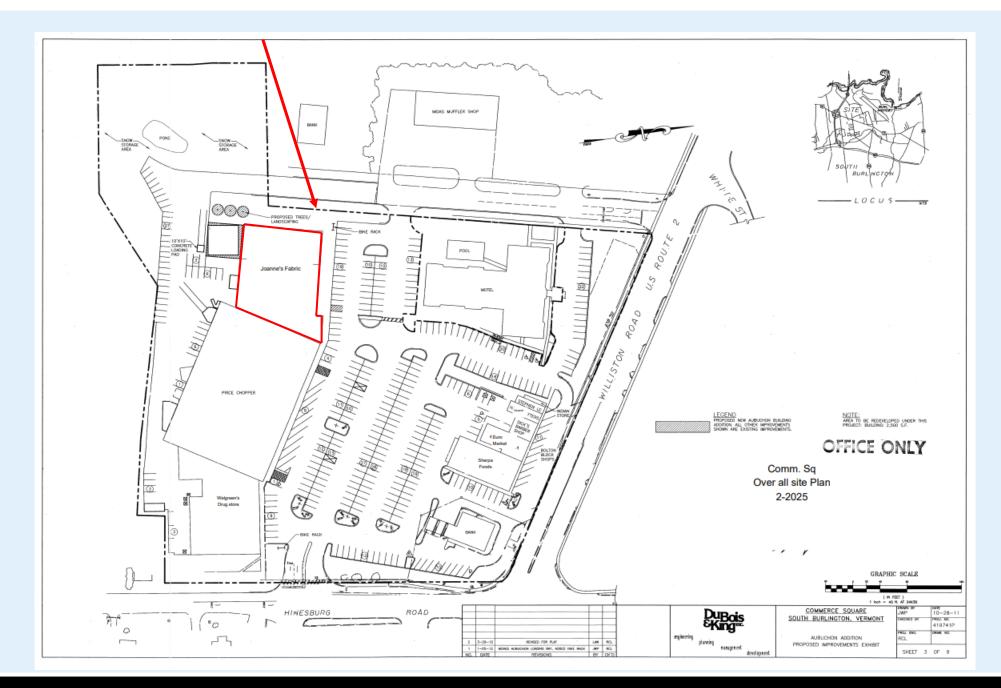

#### vermontrealestate.com

COMMERCIAL BROKERAGE | DEVELOPMENT | PROPERTY MANAGEMENT

| Size:             | 19,580 SF                                                                                                                                                       |
|-------------------|-----------------------------------------------------------------------------------------------------------------------------------------------------------------|
| Ceiling Height:   | 15' to joist<br>12' under lighting                                                                                                                              |
| Electrical:       | 400 amp 208 3 phase                                                                                                                                             |
| # Overhead Doors: | 1                                                                                                                                                               |
| Sprinklered:      | YES                                                                                                                                                             |
| Fixtures:         | Included with space if desired                                                                                                                                  |
| Access:           | New roads and sidewalks<br>being developed connecting<br>Market Street to Williston<br>Road, bringing ample road<br>and foot traffic past building<br>entrance! |