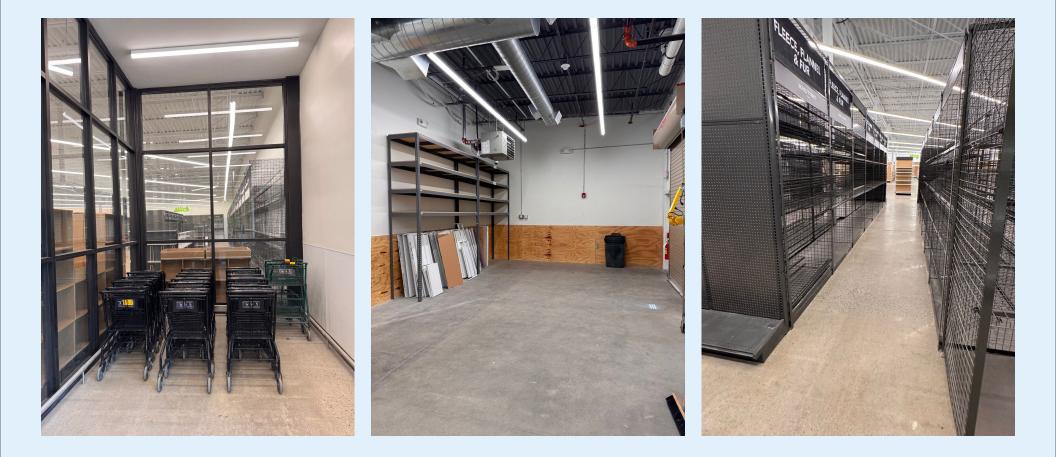

#### **HIGHLIGHTS:**

- Fully renovated 19,580 SF endcap space offering a modern, open layout with sleek, versatile interior
- New polished concrete floors
- New LED lighting throughout
- Upgraded HVAC (2022)
- Clear height: 15'
- New roof (2022)
- 1 overhead garage door
- 400-amp 204V 3-phase electric
- Fully sprinklered

Ideal for retail, showroom, or specialty use—move-in ready and built to impress.