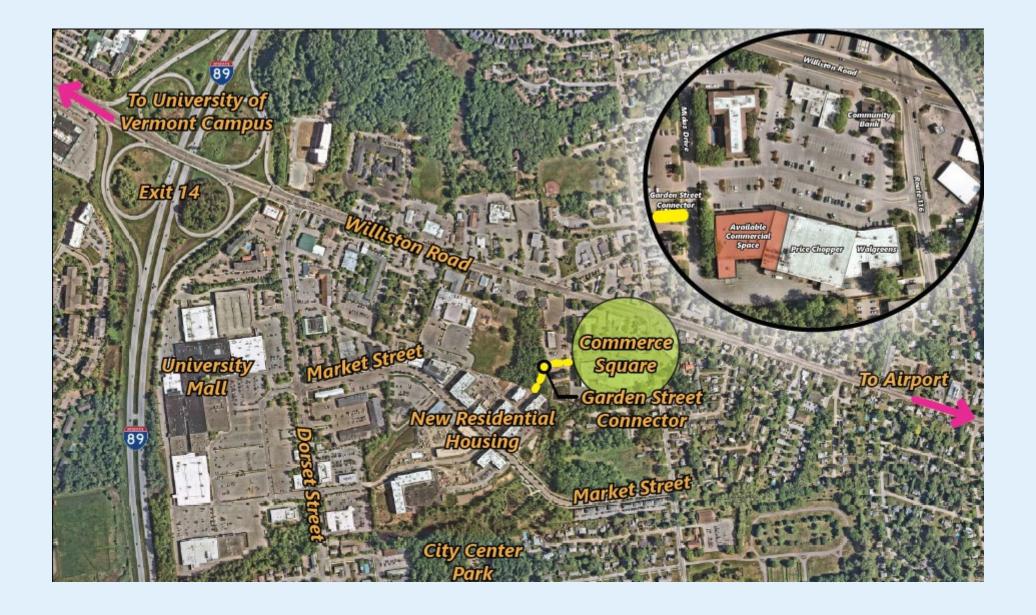

#### vermontrealestate.com

COMMERCIAL BROKERAGE | DEVELOPMENT | PROPERTY MANAGEMENT

| Size:             | 19,580 SF                                                                                                                                                       |
|-------------------|-----------------------------------------------------------------------------------------------------------------------------------------------------------------|
| Ceiling Height:   | 15' to joist<br>12' under lighting                                                                                                                              |
| Electrical:       | 400 amp 208 3 phase                                                                                                                                             |
| # Overhead Doors: | 1                                                                                                                                                               |
| Sprinklered:      | YES                                                                                                                                                             |
| Fixtures:         | Included with space if desired                                                                                                                                  |
| Access:           | New roads and sidewalks<br>being developed connecting<br>Market Street to Williston<br>Road, bringing ample road<br>and foot traffic past building<br>entrance! |