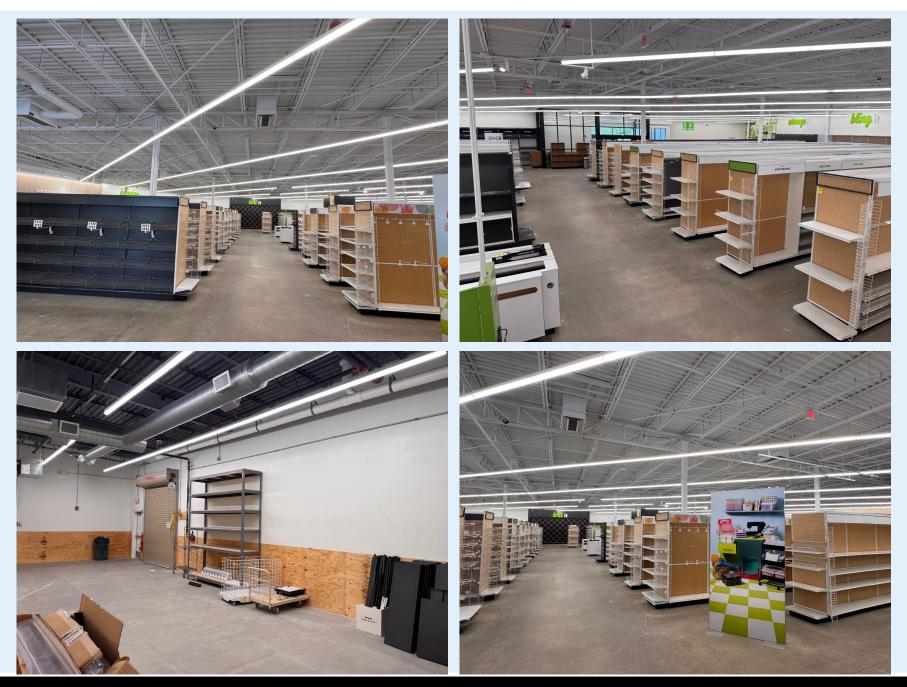

#### **HIGHLIGHTS:**

- Fully renovated 19,580 SF endcap space offering a modern, open layout with sleek, versatile interior
- New polished concrete floors
- New LED lighting throughout
- Upgraded HVAC (2022)
- Clear height: 15'
- New roof (2022)
- 1 overhead garage door
- 400-amp 204V 3-phase electric
- Fully sprinklered

Ideal for retail, showroom, or specialty use—move-in ready and built to impress.