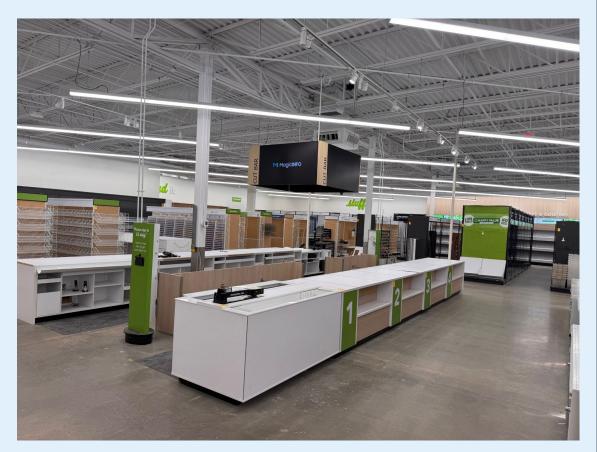

#### **HIGHLIGHTS:**

- Fully renovated 19,580 SF endcap space offering a modern, open layout with sleek, versatile interior
- New polished concrete floors
- New LED lighting throughout
- Upgraded HVAC (2022)
- Clear height: 15'
- New roof (2022)
- 1 overhead garage door
- 400-amp 204V 3-phase electric
- Fully sprinklered

Ideal for retail, showroom, or specialty use—move-in ready and built to impress.

#### vermontrealestate.com

COMMERCIAL BROKERAGE | DEVELOPMENT | PROPERTY MANAGEMENT

| Size:             | 19,580 SF                                                                                                                                                       |
|-------------------|-----------------------------------------------------------------------------------------------------------------------------------------------------------------|
| Ceiling Height:   | 15' to joist<br>12' under lighting                                                                                                                              |
| Electrical:       | 400 amp 208 3 phase                                                                                                                                             |
| # Overhead Doors: | 1                                                                                                                                                               |
| Sprinklered:      | YES                                                                                                                                                             |
| Fixtures:         | Included with space if desired                                                                                                                                  |
| Access:           | New roads and sidewalks<br>being developed connecting<br>Market Street to Williston<br>Road, bringing ample road<br>and foot traffic past building<br>entrance! |