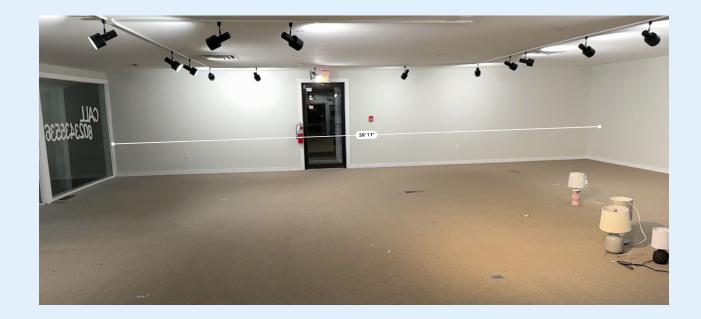

### **SIZE:** 2,320 +/- SF

ASKING PRICE: \$2,800/mo gross + gas & trash

### **HIGHLIGHTS:**

- Newly constructed suite located along highly visible Shelburne Road!
- Space is composed of approx 1,872 +/- SF perfect for a retail or office space and a 448 +/- SF private entrance/ lobby area.
- Ability to expand to up to 4,000 +/- SF!
- Bright & modern space with a wide-open floor plan
- Large windows facing Shelburne Road & ample natural light
- Newly constructed private entrance
- The prominent Shelburne Road location provides excellent visibility and easy access to nearby retail centers, dining and residential neighborhoods.