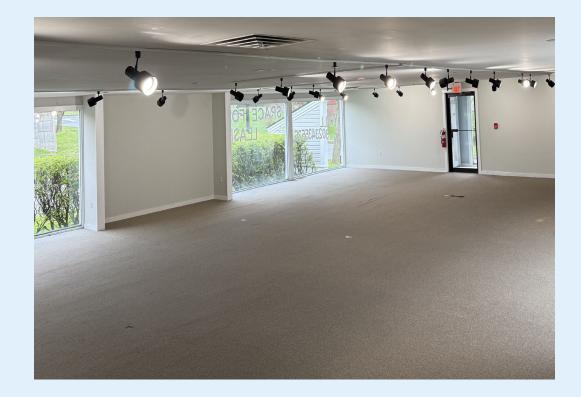

### **HIGHLIGHTS:**

- Newly constructed suite located along highly visible Shelburne Road!
- Space is composed of approx 1,872 +/- SF perfect for a retail or office space and a 448 +/- SF private entrance/ lobby area.
- Ability to expand to up to 4,000 +/- SF!
- Bright & modern space with a wide-open floor plan
- Large windows facing Shelburne Road & ample natural light
- Newly constructed private entrance
- The prominent Shelburne Road location provides excellent visibility and easy access to nearby retail centers, dining and residential neighborhoods.

• Ample parking

Kendra Kenney o: 802 863 8218 | M: 802 881 6776 kkenney@vermontrealestate.com