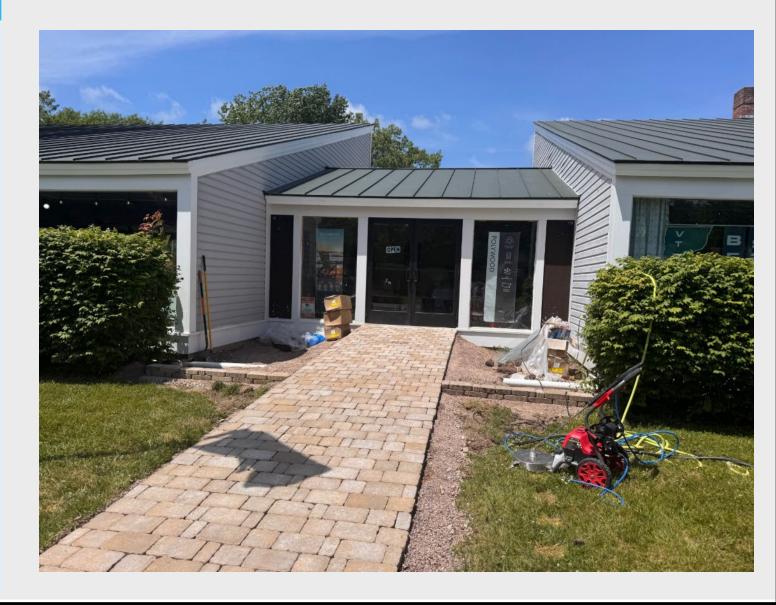

## Newly Constructed Retail Space for Lease

2800 Shelburne Road, Shelburne, VT

### **HIGHLIGHTS:**

- Newly constructed suite located along highly visible Shelburne Road!
- Space is composed of approx 1,872 +/- SF perfect for a retail or office space and a 448 +/- SF private entrance/ lobby area.
- Ability to expand to up to 4,000 +/- SF!
- Bright & modern space with a wide-open floor plan
- Large windows facing Shelburne Road & ample natural light
- Newly constructed private entrance
- The prominent Shelburne Road location provides excellent visibility and easy access to nearby retail centers, dining and residential neighborhoods.